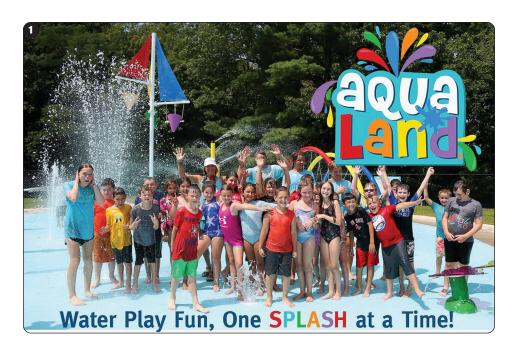

Our community also celebrated 2 important ribbon cuttings: Aqua Land at the Recreation Center and the Macallen Dam! Both represent years of work and innovative thinking by our Town staff. Again, we are fortunate to have such dedication in our town staff and it was exciting to see these projects be completed.

After many years of discussion, the Macallen Dam was fixed and fortified to preserve that piece of Town history.

Also, the Recreation Department added a new splash pad and gazebo to

the Leo Landroche facility. The splash pad proved extremely popular during the summer months allowing children and adults a chance to cool down in the summer heat. This project was funded almost entirely from grants and revenues from the recreation department programs. This was achieved with the arduous work of the Recreation Department staff.