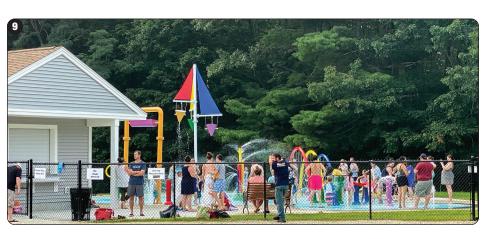

Our community also celebrated 2 important ribbon cuttings: Aqua Land at the Recreation Center and the Macallen Dam! Both represent years of work and innovative thinking by our Town staff. Again, we are fortunate to have such dedication in our town staff and it was exciting to see these projects be completed.

After many years of discussion, the Macallen Dam was fixed and fortified to preserve that piece of Town history.

Also, the Recreation Department added a new splash pad and gazebo to

the Leo Landroche facility. The splash pad proved extremely popular during the summer months allowing children and adults a chance to cool down in the summer heat. This project was funded almost entirely from grants and revenues from the recreation department programs. This was achieved with the arduous work of the Recreation Department staff.