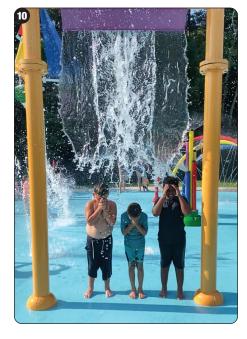

Our community also celebrated 2 important ribbon cuttings: Aqua Land at the Recreation Center and the Macallen Dam! Both represent years of work and innovative thinking by our Town staff. Again, we are fortunate to have such dedication in our town staff and it was exciting to see these projects be completed.

After many years of discussion, the Macallen Dam was fixed and fortified to preserve that piece of Town history.

Also, the Recreation Department added a new splash pad and gazebo to

the Leo Landroche facility. The splash pad proved extremely popular during the summer months allowing children and adults a chance to cool down in the summer heat. This project was funded almost entirely from grants and revenues from the recreation department programs. This was achieved with the arduous work of the Recreation Department staff.