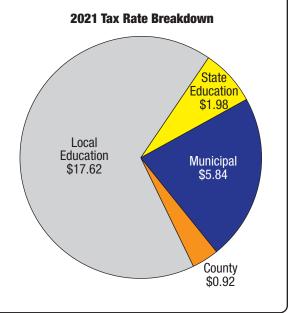

ax Years 2016-2021

| Year | Town   | County | Local<br>Education | State<br>Education | Total   |
|------|--------|--------|--------------------|--------------------|---------|
| 2016 | \$6.24 | \$1.09 | \$15.72            | \$2.40             | \$25.45 |
| 2017 | \$6.13 | \$1.13 | \$17.08            | \$2.39             | \$26.73 |
| 2018 | \$6.39 | \$1.16 | \$19.23            | \$2.46             | \$29.24 |
| 2019 | \$5.71 | \$0.96 | \$15.63            | \$1.96             | \$24.26 |
| 2020 | \$6.01 | \$0.91 | \$16.50            | \$2.04             | \$25.46 |
| 2021 | \$5.84 | \$0.92 | \$17.62            | \$1.98             | \$26.36 |

Individual property assessing information may be obtained by visiting the assessing office or online by following the link on the Town's website.



was offered to one lucky winner. We look forward to co-hosting the concert series in 2022.

Halloween Haunt, October 2021 The Commission hosted a tent inviting businesses and community members to decorate a pumpkin to create a pumpkin patch mural.

Merry Main Street, December 2021
Three Holiday Selfie spots were marked with kissing balls on Merry Main Street.
The public was asked to post a selfie to the Commission's Facebook page at one of the locations and be entered to win a \$50 Visa Gift Card. The Commission also participated in the Lighting of the Tree ceremony hosted by the Recreation Department.

**Gift Acceptance Policy** Guidelines were established in the form of a legal document relating to the acceptance and processing of gifts.

#### **Future Projects**

Pocket Park, Summer 2