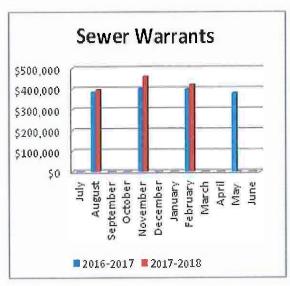

## Town of Newmarket, New Hampshire Preliminary Expense Report<sup>ab</sup> For the Period Ended February, 2018

|                         |                         |   | Fiscal Year 2018    |                                           |                                           |                          |                     | fiscal Ye ar 2017   |                                           |                                           |                       |                    |
|-------------------------|-------------------------|---|---------------------|-------------------------------------------|-------------------------------------------|--------------------------|---------------------|---------------------|-------------------------------------------|-------------------------------------------|-----------------------|--------------------|
| Function Account Numbe  | ACCOUNT DESCRIPTION     |   | Budget<br>19,200.00 | Month to Date<br>Transactions<br>2,956.25 | Year to Date<br>Transactions<br>16,190.75 | Balance Year<br>3,009.25 | Percent Used<br>84% | Budget<br>19,300.00 | Month to Date<br>Transactions<br>3,541.25 | Year to Date<br>Transactions<br>18,534,50 | Balance Year<br>76550 | PercentUsed<br>95% |
| Town Adminstrator       |                         |   | 192,872.00          | 16,395.18                                 | 133,014.67                                | 59,857.33                | 69%                 | 189,139.00          | 8,294.50                                  | 134,162.11                                | 54,976.89             | 71%                |
| Finance                 |                         |   | 227,750.00          | 16,621.45                                 | 127,290.19                                | 100,459.81               | 56%                 | 206,844.00          | 23,320 61                                 | 125,224.83                                | 81,619.17             | 61%                |
| Human Resource          |                         |   | 1,628,692.00        | 94,724.33                                 | 1,073,578.55                              | 555,113.45               | 66%                 | 1,515,143,00        | 88,251.65                                 | 1,015,142.45                              | 500,00055             | 67%                |
| Town Gerk/Tax Collector |                         |   | 168,528.00          | 13,296,34                                 | 105,034_30                                | 62,493.70                | <b>5</b> 3%         | 176,442.00          | 11,478.40                                 | 111,866.22                                | 64,575.78             | 63%                |
| Recreation              |                         |   | 203,351.00          | 17,75004                                  | 134,348.02                                | 69,002.98                | 66%                 | 200,322.00          | 491.69                                    | 126,855.14                                | 73,466 86             | 63%                |
| Code Enforcement        |                         |   | 70,731.00           | 5,028.41                                  | 46,027.32                                 | 24,703.68                | 65%                 | 69,755.00           | 5,297.23                                  | 45,963.94                                 | 23,791.06             | 65%                |
| Direct Assistance       |                         |   | 35,580.00           | 1,043.70                                  | 12,615.34                                 | 22,964.66                | 35%                 | 41,343.00           | 1,313.85                                  | 16,407.27                                 | 24,935.73             | 40%                |
| Assessing               |                         |   | 70,037.00           | 5,209.44                                  | 45,395.33                                 | 24,641.67                | 65%                 | 69,325.00           | 10,167.73                                 | 43,672.06                                 | 25,652.94             | 68%                |
| Legal                   |                         |   | 80,000.00           | 6,666.00                                  | 56,902.56                                 | 23,097.44                | 71%                 | 80,00000            | 11,950.20                                 | 60,612.12                                 | 19,387.88             | 75%                |
| Plantsing               |                         |   | 126,215.00          | 11,421.43                                 | 84,127.79                                 | 42,087.21                | 67%                 | 122,676.00          | 11,398.38                                 | 82,433.95                                 | 40,242.05             | 67%                |
| Conservation            |                         |   | 2,941.00            | 197.31                                    | 1,395,59                                  | 1,545.41                 | 47%                 | 2,941.00            | 127.50                                    | 1,437.50                                  | 1,503.50              | 49%                |
| Economic Development    |                         |   | 2,500.00            | 000                                       | 0.00                                      | 2,500.00                 | 0%                  | 2,500.00            | 0.00                                      | 1.284.95                                  | 1,215.05              | 51%                |
| Debt Services           |                         |   | 125,259.00          | 0.00                                      | 125,258.32                                | 0.68                     | 100%                | 129,759.00          | 0.00                                      | 129,758.32                                | 0.68                  | 100%               |
| Information Technology  |                         |   | 139,422.00          | 9,779.65                                  | 102,477.76                                | 36,944.24                | 74%                 | 135,558 @           | 11,907.21                                 | 102,348.01                                | 33,209.99             | 76%                |
| Channel 13              |                         |   | 32,043,00           | 3,116.52                                  | 22,925.21                                 | 9,117.79                 | 72%                 | 31,586.00           | 3,015.98                                  | 15,133.26                                 | 16,452.74             | 48%                |
| Police                  |                         |   | 1,338,426 00        | 90,218.07                                 | 795,038.13                                | 543,387.87               | 59%                 | 1,322,707.00        | 59,445.73                                 | 780,225.73                                | 542,481.27            | 59%                |
| Publice Works           |                         |   | 434,282.00          | 45,747.24                                 | 307,533.14                                | 126,748.86               | 71%                 | 427,516.00          | 45,386.91                                 | 308,008.56                                | 119,507.44            | 72%                |
| Roadways & Sidewalks    |                         |   | 520,270.00          | 40,192.46                                 | 448,492.31                                | 71,777.69                | 86%                 | 330,970.00          | 60,622.07                                 | 206,437.45                                | 124,532.55            | 62%                |
| Street Lights           |                         |   | 49,00000            | 3,838.05                                  | 26,644.67                                 | 22,355.33                | 54%                 | 49,000.00           | 4,164.70                                  | 29,768.67                                 | 19,231 33             | 61%                |
| Brid ges                |                         |   | 4,000.00            | 0.00                                      | 3,100.00                                  | 900.00                   | 78%                 | 0.00                | 0.00                                      | 0.00                                      | 0.00                  | 0%                 |
| Building & Grounds      |                         |   | 545,965.00          | 25,959.78                                 | 333,322.38                                | 212,642,62               | 61%                 | 482,233.00          | 34,287_46                                 | 294,830.56                                | 187,402.44            | 61%                |
| Cemetery                |                         |   | 38,132.00           | 1,415.24                                  | 13,617.96                                 | 24,514.04                | 36%                 | 37,253.00           | 1,518.05                                  | 19,256.44                                 | 17.99656              | 52%                |
| Vehicle                 |                         |   | 194,000.00          | 15,298.44                                 | 127,848.46                                | 66,151.54                | 66%                 | 206,500.00          | 12,472.19                                 | 110,471.26                                | 96,028.74             | 58%                |
| Fire & Rescue           |                         |   | 376,958.00          | 25,769.52                                 | 268,733.87                                | 108,224.13               | 71%                 | 358,762.00          | 29,560.73                                 | 227,406,56                                | 131,355.44            | 63%                |
| Emergency               |                         |   | 3,000.00            | 0,00                                      | 0,00                                      | 3,000.00                 | 0%                  | 1,950.00            | 0.00                                      | 750.00                                    | 1,200.00              | 38%                |
| Grants                  |                         |   | 61,500.00           | 0.00                                      | 45,092.00                                 | 16,408.00                | 73%                 | 53,000.00           | 0.00                                      | 46,505.00                                 | 6,495.00              | 88%                |
| Social Service Grant    |                         |   | 43,303.00           | 0.00                                      | 37,203.00                                 | 6,100.00                 | 85%                 | 43,029.00           | 2,000.00                                  | 31,126.00                                 | 11,903.00             | 72%                |
| Capital Reserve         |                         |   | 555,115,00          | 0.00                                      | 555,115.00                                | 0.00                     | 100%                | 575,115.00          | 0.00                                      | 575,115.00                                | 0,00                  | 100%               |
|                         | General Fund            |   | 7,289,072.00        | 452,644.85                                | 5,049,322,62                              | 2,239,749.38             | 69%                 | 6,880,668.00        | 440,014.02                                | 4,660,737.86                              | 2,219,930.14          | 68%                |
| Library                 |                         |   | 316,955.00          | 22,625.23                                 | 192,776.73                                | 124,178.27               | 61%                 | 314,704.00          | 25,392.21                                 | 291,673,80                                | 23,030.20             | 93%                |
| Recreation              |                         |   | 279,115.00          | 11,224.67                                 | 200,245.23                                | 78,869.77                | 72%                 | 243,433.00          | 8,686.02                                  | 159,869.82                                | 83,563.18             | 66%                |
| Solid Waste             |                         |   | 464,450.00          | 57,665.23                                 | 321,497.48                                | 142,952.52               | 69%                 | 447,356,00          | 37,803.21                                 | 305,276.44                                | 142,079.56            | 68%                |
| Water                   |                         | 5 | 1,137,780.00        | 40,343.28                                 | 868,543.09                                | 269,236.91               | 76%                 | 932,813.00          | 42,911.15                                 | 649,221,92                                | 283,591.08            | 70%                |
| Sewer                   |                         |   | 2,182,426.00        | 419,666.05                                | 1,413,223.17                              | 769,202.83               | 65%                 | 1,177,968.00        | 52,954.35                                 | 739,044.50                                | 438,923.50            | 63%                |
|                         | Total Opera ting Budget |   | 11,669,798.00       | 1,004,169.31                              | 8,045,608.32                              | 3,624,189.68             | 69%                 | 9,996,942.00        | 607,760.96                                | 6,805,824,34                              | 3,191,117.66          | 68%                |