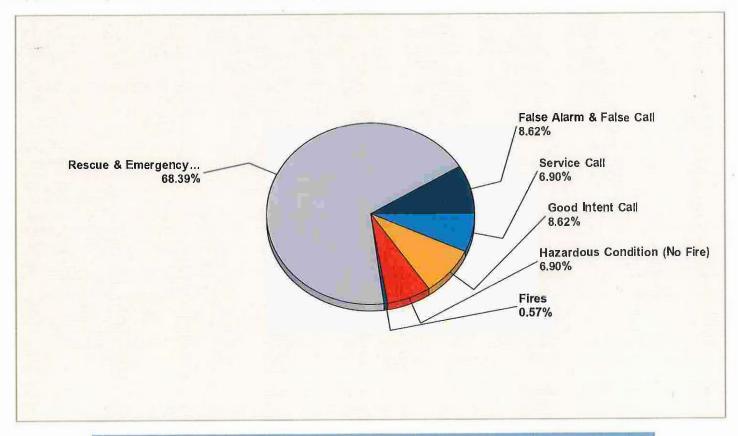

| 227,406.56       | 131,355.44   | 63%     |

Newmarket, NH

This report was generated on 3/6/2018 8:06:10 AM



### Incidents by Day of the Week for Date Range

Start Incident Type: 100 | End Incident Type: 911 | Start Date: 02/01/2018 | End Date: 02/28/2018



| DAY OF THE WEEK | #INCIDENTS |
|-----------------|------------|
| Sunday          | 14         |
| Monday          | 4          |
| Tuesday         | 11         |
| Wednesday       | 12         |
| Thursday        | 9          |
| Friday          | 18         |
| Saturday        | 11         |
| TOTAL           | 79         |

EMERGENCY REPORTING emergencyreporting.com Doc Id: 1284 Page# 1

Newmarket, NH

This report was generated on 3/6/2018 8:08:43 AM



Zone(s): All Zones | Start Date: 01/01/2017 | End Date: 02/28/2017





| MAJOR INCIDENT TYPE                | #INCIDENTS | % of TOTAL     |
|------------------------------------|------------|----------------|
| Fires                              | 1          | 0.57%          |
| Rescue & Emergency Medical Service | 119        | 68.3 <b>9%</b> |
| Hazardous Condition (No Fire)      | 12         | 6.90%          |
| Service Call                       | 12         | 6. <b>9</b> 0% |
| Good Intent Call                   | 15         | 8.6 <b>2%</b>  |
| False Alarm & False Call           | 15         | 8.6 <b>2%</b>  |
| TOTAL                              | 174        | 100.00%        |

| INCIDENT TYPE                                            | # INCIDENTS | %of TOTAL |
|----------------------------------------------------------|-------------|-----------|
|