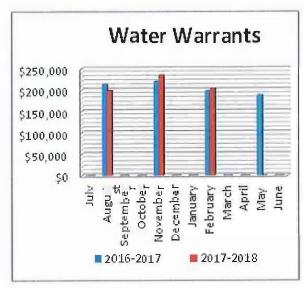

## Town of Newmarket, New Hampshire Preliminary Expense Report<sup>ab</sup> For the Period Ended February, 2018

|                         |                         |   | Fiscal Year 2018    |                                           |                                           |                          |                     | fiscal Ye ar 2017   |                                           |                                           |                       |                    |
|-------------------------|-------------------------|---|---------------------|-------------------------------------------|-------------------------------------------|--------------------------|---------------------|---------------------|-------------------------------------------|-------------------------------------------|-----------------------|--------------------|
| Function Account Numbe  | ACCOUNT DESCRIPTION     |   | Budget<br>19,200.00 | Month to Date<br>Transactions<br>2,956.25 | Year to Date<br>Transactions<br>16,190.75 | Balance Year<br>3,009.25 | Percent Used<br>84% | Budget<br>19,300.00 | Month to Date<br>Transactions<br>3,541.25 | Year to Date<br>Transactions<br>18,534,50 | Balance Year<br>76550 | PercentUsed<br>95% |
| Town Adminstrator       |                         |   | 192,872.00          | 16,395.18                                 | 133,014.67                                | 59,857.33                | 69%                 | 189,139.00          | 8,294.50                                  | 134,162.11                                | 54,976.89             | 71%                |
| Finance                 |                         |   | 227,750.00          | 16,621.45                                 | 127,290.19                                | 100,459.81               | 56%                 | 206,844.00          | 23,320 61                                 | 125,224.83                                | 81,619.17             | 61%                |
| Human Resource          |                         |   | 1,628,692.00        | 94,724.33                                 | 1,073,578.55                              | 555,113.45               | 66%                 | 1,515,143,00        | 88,251.65                                 | 1,015,142.45                              | 500,00055             | 67%                |
| Town Gerk/Tax Collector |                         |   | 168,528.00          | 13,296,34                                 | 105,034_30                                | 62,493.70                | <b>5</b> 3%         | 176,442.00          | 11,478.40                                 | 111,866.22                                | 64,575.78             | 63%                |
| Recreation              |                         |   | 203,351.00          | 17,75004                                  | 134,348.02                                | 69,002.98                | 66%                 | 200,322.00          | 491.69                                    | 126,855.14                                | 73,466 86             | 63%                |
| Code Enforcement        |                         |   | 70,731.00           | 5,028.41                                  | 46,027.32                                 | 24,703.68                | 65%                 | 69,755.00           | 5,297.23                                  | 45,963.94                                 | 23,791.06             | 65%                |
| Direct Assistance       |                         |   | 35,580.00           | 1,043.70                                  | 12,615.34                                 | 22,964.66                | 35%                 | 41,343.00           | 1,313.85                                  | 16,407.27                                 | 24,935.73             | 40%                |
| Assessing               |                         |   | 70,037.00           | 5,209.44                                  | 45,395.33                                 | 24,641.67                | 65%                 | 69,325.00           | 10,167.73                                 | 43,672.06                                 | 25,652.94             | 68%                |
| Legal                   |                         |   | 80,000.00           | 6,666.00                                  | 56,902.56                                 | 23,097.44                | 71%                 | 80,00000            | 11,950.20                                 | 60,612.12                                 | 19,387.88             | 75%                |
| Plantsing               |                         |   | 126,215.00          | 11,421.43                                 | 84,127.79                                 | 42,087.21                | 67%                 | 122,676.00          | 11,398.38                                 | 82,433.95                                 | 40,242.05             | 67%                |
| Conservation            |                         |   | 2,941.00            | 197.31                                    | 1,395,59                                  | 1,545.41                 | 47%                 | 2,941.00            | 127.50                                    | 1,437.50                                  | 1,503.50              | 49%                |
| Economic Development    |                         |   | 2,500.00            | 000                                       | 0.00                                      | 2,500.00                 | 0%                  | 2,500.00            | 0.00                                      | 1.284.95                                  | 1,215.05              | 51%                |
| Debt Services           |                         |   | 125,259.00          | 0.00                                      | 125,258.32                                | 0.68                     | 100%                | 129,759.00          | 0.00                                      | 129,758.32                                | 0.68                  | 100%               |
| Information Technology  |                         |   | 139,422.00          | 9,779.65                                  | 102,477.76                                | 36,944.24                | 74%                 | 135,558 @           | 11,907.21                                 | 102,348.01                                | 33,209.99             | 76%                |
| Channel 13              |                         |   | 32,043,00           | 3,116.52                                  | 22,925.21                                 | 9,117.79                 | 72%                 | 31,586.00           | 3,015.98                                  | 15,133.26                                 | 16,452.74             | 48%                |
| Police                  |                         |   | 1,338,426 00        | 90,218.07                                 | 795,038.13                                | 543,387.87               | 59%                 | 1,322,707.00        | 59,445.73                                 | 780,225.73                                | 542,481.27            | 59%                |
| Publice Works           |                         |   | 434,282.00          | 45,747.24                                 | 307,533.14                                | 126,748.86               | 71%                 | 427,516.00          | 45,386.91                                 | 308,008.56                                | 119,507.44            | 72%                |
| Roadways & Sidewalks    |                         |   | 520,270.00          | 40,192.46                                 | 448,492.31                                | 71,777.69                | 86%                 | 330,970.00          | 60,622.07                                 | 206,437.45                                | 124,532.55            | 62%                |
| Street Lights           |                         |   | 49,00000            | 3,838.05                                  | 26,644.67                                 | 22,355.33                | 54%                 | 49,000.00           | 4,164.70                                  | 29,768.67                                 | 19,231 33             | 61%                |
| Brid ges                |                         |   | 4,000.00            | 0.00                                      | 3,100.00                                  | 900.00                   | 78%                 | 0.00                | 0.00                                      | 0.00                                      | 0.00                  | 0%                 |
| Building & Grounds      |                         |   | 545,965.00          | 25,959.78                                 | 333,322.38                                | 212,642,62               | 61%                 | 482,233.00          | 34,287_46                                 | 294,830.56                                | 187,402.44            | 61%                |
| Cemetery                |                         |   | 38,132.00           | 1,415.24                                  | 13,617.96                                 | 24,514.04                | 36%                 | 37,253.00           | 1,518.05                                  | 19,256.44                                 | 17.99656              | 52%                |
| Vehicle                 |                         |   | 194,000.00          | 15,298.44                                 | 127,848.46                                | 66,151.54                | 66%                 | 206,500.00          | 12,472.19                                 | 110,471.26                                | 96,028.74             | 58%                |
| Fire & Rescue           |                         |   | 376,958.00          | 25,769.52                                 | 268,733.87                                | 108,224.13               | 71%                 | 358,762.00          | 29,560.73                                 | 227,406,56                                | 131,355.44            | 63%                |
| Emergency               |                         |   | 3,000.00            | 0,00                                      | 0,00                                      | 3,000.00                 | 0%                  | 1,950.00            | 0.00                                      | 750.00                                    | 1,200.00              | 38%                |
| Grants                  |                         |   | 61,500.00           | 0.00                                      | 45,092.00                                 | 16,408.00                | 73%                 | 53,000.00           | 0.00                                      | 46,505.00                                 | 6,495.00              | 88%                |
| Social Service Grant    |                         |   | 43,303.00           | 0.00                                      | 37,203.00                                 | 6,100.00                 | 85%                 | 43,029.00           | 2,000.00                                  | 31,126.00                                 | 11,903.00             | 72%                |
| Capital Reserve         |                         |   | 555,115,00          | 0.00                                      | 555,115.00                                | 0.00                     | 100%                | 575,115.00          | 0.00                                      | 575,115.00                                | 0,00                  | 100%               |
|                         | General Fund            |   | 7,289,072.00        | 452,644.85                                | 5,049,322,62                              | 2,239,749.38             | 69%                 | 6,880,668.00        | 440,014.02                                | 4,660,737.86                              | 2,219,930.14          | 68%                |
| Library                 |                         |   | 316,955.00          | 22,625.23                                 | 192,776.73                                | 124,178.27               | 61%                 | 314,704.00          | 25,392.21                                 | 291,673,80                                | 23,030.20             | 93%                |
| Recreation              |                         |   | 279,115.00          | 11,224.67                                 | 200,245.23                                | 78,869.77                | 72%                 | 243,433.00          | 8,686.02                                  | 159,869.82                                | 83,563.18             | 66%                |
| Solid Waste             |                         |   | 464,450.00          | 57,665.23                                 | 321,497.48                                | 142,952.52               | 69%                 | 447,356,00          | 37,803.21                                 | 305,276.44                                | 142,079.56            | 68%                |
| Water                   |                         | 5 | 1,137,780.00        | 40,343.28                                 | 868,543.09                                | 269,236.91               | 76%                 | 932,813.00          | 42,911.15                                 | 649,221,92                                | 283,591.08            | 70%                |
| Sewer                   |                         |   | 2,182,426.00        | 419,666.05                                | 1,413,223.17                              | 769,202.83               | 65%                 | 1,177,968.00        | 52,954.35                                 | 739,044.50                                | 438,923.50            | 63%                |
|                         | Total Opera ting Budget |   | 11,669,798.00       | 1,004,169.31                              | 8,045,608.32                              | 3,624,189.68             | 69%                 | 9,996,942.00        | 607,760.96                                | 6,805,824,34                              | 3,191,117.66          | 68%                |