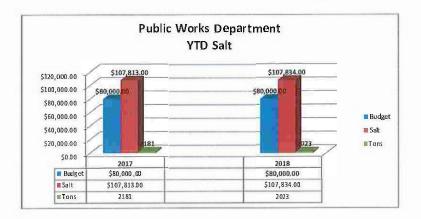

## REPORT OF THE TOWN ADMINISTRATOR March 28, 2018

**FY18 February Report:** As of the end of February, we have expended 69% of the total operating budget, which puts us slightly higher than last year at this point in time. Snow has affected the budget, with our salt and contracted services lines being over expended. In addition, our Public Works overtime line was close to being over expended. We will monitor for the remainder of the year.