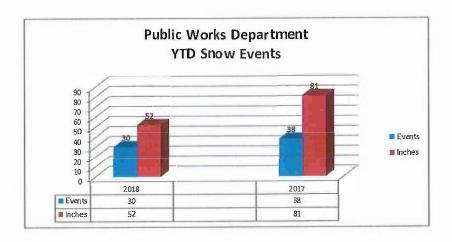

## REPORT OF THE TOWN ADMINISTRATOR March 28, 2018

**FY18 February Report:** As of the end of February, we have expended 69% of the total operating budget, which puts us slightly higher than last year at this point in time. Snow has affected the budget, with our salt and contracted services lines being over expended. In addition, our Public Works overtime line was close to being over expended. We will monitor for the remainder of the year.