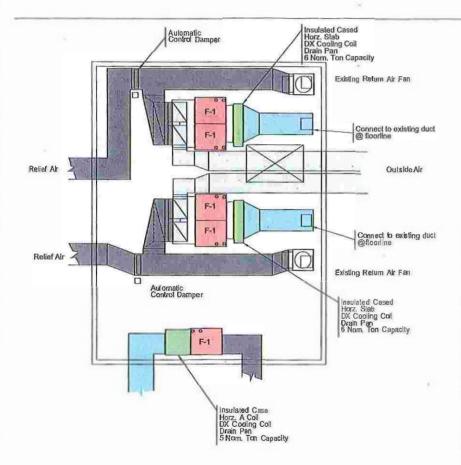

4

Vice-Chair Weinstein made a motion to suspend the rules which was seconded by Councilor Burns.

<u>Discussion</u>: Town Administrator Fournier said there would be a number of requests to suspend the rules this evening. He said they had found through the audit that some systems were in serious need of immediate replacement. He said there was a crack in the heater exchange of a furnace at the Community Center and one furnace was down, with no heat in one area. He said the Council had previously approved hiring Energy Efficient Investments (EEi) to do the audit. Councilor Bowden asked when the Council would receive the report on the status of the Town Facilities, and Town Administrator Fournier said in April.

Vice-Chair Weinstein said she had some concerns about the Performance Contract as it was new and relatively complicated to digest. Town Administrator Fournier said if the Council did not want to vote this evening they could withdraw their motion to suspend the rules. He said he was requesting this because they had failing equipment and he did not have the money in the budget. Chairman Pike felt it was worth having more conversation about the issue.

Councilor Thompson said she did have some questions, but that they could always be forwarded to another councilor for the next meeting. She said Facilities Director Marles would find more things broken, but asked whether they would all be emergencies. She asked why the Facilities Director was not present, and Town Administrator Fournier said he was on Vacation this Week. Chairman Pike said he was certainly in favor of waiting until the Facilities Director was present, and Town Administrator Fournier recommended they then withdraw the motion.

Chairman Pike said when the Performance Contract was proposed, he understood that it was something that would fund itself out of energy improvements. He said on page 24 of the packet under Comprehensive Option for the Community Center, the lighting looked like a winner with a savings of \$2,100/year. But he said the furnace, at a savings of \$750/year, would never pay for the \$113,000 cost. Town Administrator Fournier said that was why they needed to Withdraw \$25,000 from the Buildings & Improvements Capital Reserve Fund. He said the annual net payment of \$14,050 on the Capital Lease would go back to pay for the \$149,794 they would need to borrow to do the project. Chairman Pike said annual savings were listed as \$3,940, and the project was not bid out due to the performance contract. He said the project did not come close to being funded out of energy improvements and he felt it was a Capital cost.