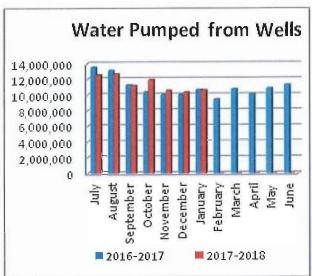

| 7.5  | 7.0  | <2     | 4      | 0.00     | 0.00     |
| 26 | .6440                                     | .00  | 1.5  | .6880 | 224      | 6.9  | 224  | 5.6  | 6.0      | 7.5  | 6.9  | 8.5    | 33     | 0.76     | 0.33     |
| 27 | .5830                                     | .34  | 1.5  | .6100 |          | 6.6  |      | 5.9  | 5.0      | 7.4  | 6.8  | 1      | 8      | 0.55     | 0.00     |
| 28 | .5620                                     | .14  | 1.2  | .5730 |          |      |      |      |          | 7.5  | 6.8  | <2     | 6      | 0.06     | 0.00     |

Average Wastewater Flow Discharged: 0.5441 Million Gallons/Day

Biochemical Oxygen Demand (BOD) Removal: 98%

Total Suspended Solids (TSS) Removal: 98%

Total Nitrogen (TN) Average Discharge per day: 5.3 mg/L, 24.1 pounds





### February 2, 2018

Water meter was installed and water was turned on at a new duplex building on Hillside Lane.

#### February 5, 2018

Fuel Company repaired the vaporizer for the MacIntosh Well emergency generator.

#### February 6, 2018

The Department performed the required monthly water system sampling and testing.

#### February 14, 2018

Repaired a fire hydrant on Bennett Way.

The Department performed the required monthly water system sampling and testing.

The Department received a 1,550 gallon caustic soda delivery for the Bennett and Sewall Wells.

### February 18, 2018

The Accu-tab chlorinator at the Sewall Well was not working properly. It was found that the float was stuck. The float was fixed and the chlorinator was put back into service.

#### February 20, 2018

Instal