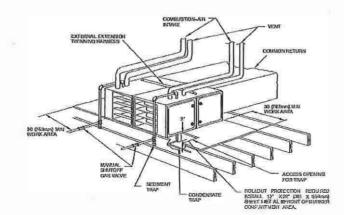

Vice-Chair Weinstein withdrew her motion to suspend the rules and Councilor Burns withdrew her second.

Resolution #2107/2018-36 Authorizing the Town Administrator to enter into an Agreement With Siemens Industry, Inc. to Replace a Failed Gas-Fired Unit Heater in the Police Department. (TA Requests the Suspension of Rules)

Town Administrator Fournier read <u>Resolution #2107/2018-36</u> AUthorizing the Town Administrator to enter into an Agreement with Siemens Industry, Inc. to Replace a Failed Gas-Fired Unit Heater in the Police Department in full.