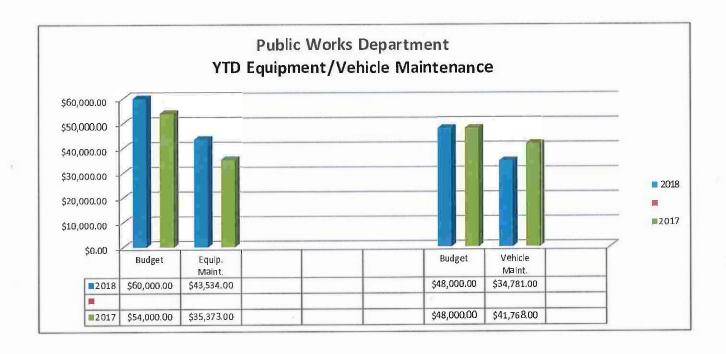

## REPORT OF THE TOWN ADMINISTRATOR March 28, 2018

**FY18 February Report:** As of the end of February, we have expended 69% of the total operating budget, which puts us slightly higher than last year at this point in time. Snow has affected the budget, with our salt and contracted services lines being over expended. In addition, our Public Works overtime line was close to being over expended. We will monitor for the remainder of the year.