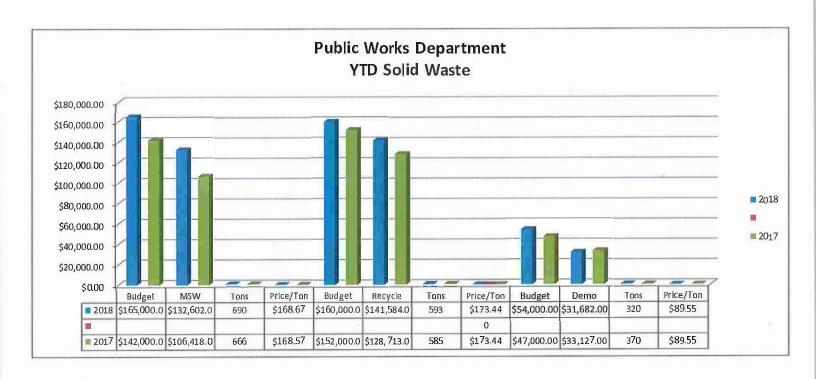

## REPORT OF THE TOWN ADMINISTRATOR March 28, 2018

**FY18 February Report:** As of the end of February, we have expended 69% of the total operating budget, which puts us slightly higher than last year at this point in time. Snow has affected the budget, with our salt and contracted services lines being over expended. In addition, our Public Works overtime line was close to being over expended. We will monitor for the remainder of the year.