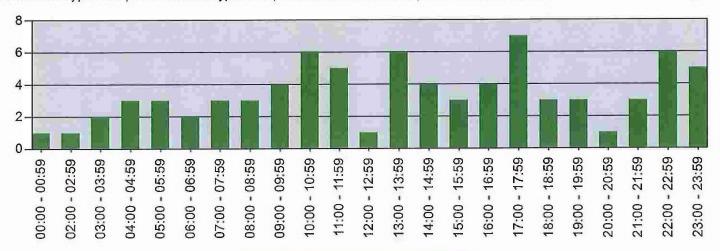

andby, moveup                  | 4           |
| 611 - Dispatched & cancelled en route                    | 3           |
| 700 - False alarm or false call, other                   | 2           |
| 740 - Unintentional transmission of alarm, other         | 1           |
| 743 - Smoke detector activation, no fire - unintentional | 1           |
| 744 - Detector activation, no fire - unintentional       | 1           |
| 900 - Special type of incident, other                    | 1           |

# Incidents for 1 - Station 1:

79

Only REVIEWED incidents included.



Newmarket, NH

This report was generated on 3/6/2018 8:09:24 AM



### Incidents per Hour for Incident Type Range for Date Range

Start Incident Type: 100 | End Incident Type: 911 | Start Date: 02/01/2018 | End Date: 02/28/2018



| HOUR          | #of CALLS       |
|---------------|-----------------|
| 00:00 - 00:59 | 1               |
| 02:00 - 02:59 | 1               |
| 03:00 - 03:59 | 2               |
| 04:00 - 04:59 | 3               |
| 05:00 - 05:59 | 3               |
| 06:00 - 06:59 | 2               |
| 07:00 - 07:59 | 3               |
| 08:00 - 08:59 | 3               |
| 09:00 - 09:59 | 4               |
| 10:00-10:59   | 6               |
| 11:00 - 11:59 | 5               |
| 12:00 - 12:59 | 1               |
| 13:00 - 13:59 | 6               |
| 14:00 - 14:59 | 4               |
| 15:00 - 15:59 | 3               |
| 16:00 -16:59  | 4               |
| 17:00 - 17:59 | 7               |
| 18:00 -18:59  | 3               |
| 19:00 - 19:59 | 3               |
| 20:00 - 20:59 | 1               |
| 21:0