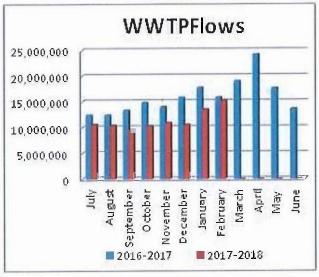

The winning project is a significant step, as part of a comprehensive effort by the Environmental Protection Agency (EPA) and the New Hampshire Department of Environmental Services (NHDES), toward improving water quality in the NH Great Bay Estuary by reducing the total nitrogen (TN) concentrations in effluent of the region's WWTFs. Since startup of the Newmarket WWTF in the summer of 2017, the facility has achieved lower effluent TN concentration levels than required by the state and federal mandates.