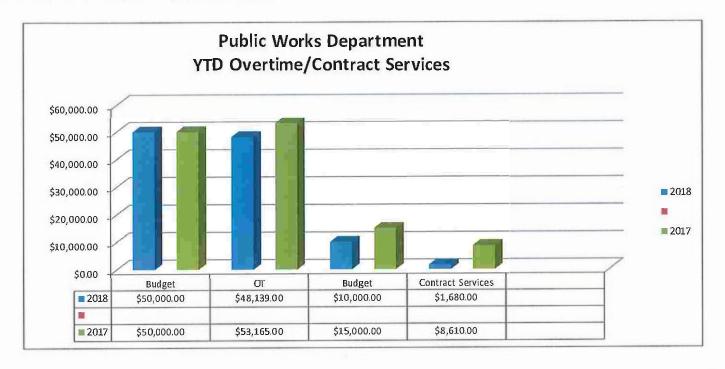

## REPORT OF THE TOWN ADMINISTRATOR March 28, 2018

**FY18 February Report:** As of the end of February, we have expended 69% of the total operating budget, which puts us slightly higher than last year at this point in time. Snow has affected the budget, with our salt and contracted services lines being over expended. In addition, our Public Works overtime line was close to being over expended. We will monitor for the remainder of the year.