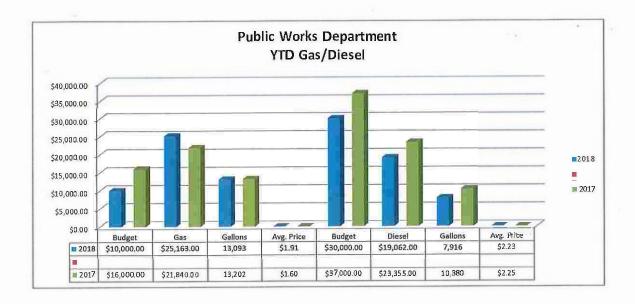

ance<br>Year | % Spent |  |  |  |  |  |  |  |
|                  | 38,132.00        | 1,415.24            | 13,617.96           | 24,514.04       | 36%     |  |  |  |  |  |  |  |
|                  | FISCAL YEAR 2017 |                     |                     |                 |         |  |  |  |  |  |  |  |
|                  | Budget           | MTD<br>Transactions | YTD<br>Transactions | Balance<br>Year | % Spent |  |  |  |  |  |  |  |
|                  | 37,253.00        | 1,518.05            | 19,256.44           | 17,996.56       | 52%     |  |  |  |  |  |  |  |

Avg. Price Avg. Price Budget Diesel Gallons Budget Gallons \$1.91 \$30,000.00 \$19,062.00 7,916 \$2.23 2018 \$10,000.00 \$25,163.00 13,093 10,380 2017 \$16,000.00 \$21,840.00 13,202 \$1.60 \$37,000.00 \$23,355.00 \$2.25



 Budget
 OT
 Budget
 Contract Services

 2018
 \$50,000.00
 \$48,139.00
 \$10,000.00
 \$1,680.00

2017 \$50,000.00 \$53,165.00 \$15,000.00 \$8,610.00



|      | Budget       | MSW          | Tons |     | Price/Ton | Budget       | Recycle      | Tons |     | Price/Ton | Budget        | Demo        | Tons |     | Price/Ton |
|------|--------------|--------------|------|-----|-----------|--------------|--------------|------|-----|-----------|---------------|-------------|------|-----|-----------|
| 2018 | \$165,000.00 | \$132,602.00 |      | 690 | \$168.67  | \$160.000.00 | \$141,584.00 |      | 593 | \$173.44  | \$54,000.00   | \$31,682.00 |      | 320 | \$89.55   |
|      | ¥,           | ·/           |      |     | ,         | , ,          |              |      |     |           |