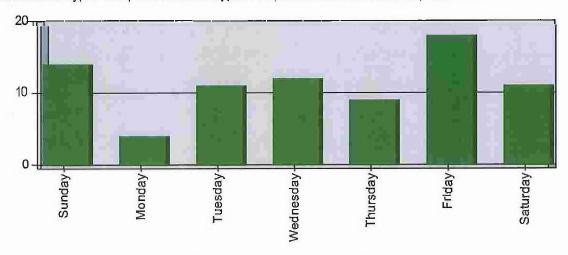

| _1               | FISCAL YEAR 2018 |              |         |
|------|------------|------------------|------------------|--------------|---------|
|      | Budget     | MTD Transactions | YTD Transactions | Balance Year | % Spent |
|      | 376,958.00 | 25,769.52        | 268,733.87       | 108,224.13   | 71%     |
|      |            | Ī                | FISCAL YEAR 2017 |              |         |
|      | Budget     | MTD Transactions | YTD Transactions | Balance Year | % Spent |
|      | 358,762.00 | 29,560.73        | 227,406.56       | 131,355.44   | 63%     |

Newmarket, NH

This report was generated on 3/6/2018 8:06:10 AM



### Incidents by Day of the Week for Date Range

Start Incident Type: 100 | End Incident Type: 911 | Start Date: 02/01/2018 | End Date: 02/28/2018



| DAY OF THE WEEK | #INCIDENTS |
|-----------------|------------|
| Sunday          | 14         |
| Monday          | 4          |
| Tuesday         | 11         |
| Wednesday       | 12         |
| Thursday        | 9          |
| Friday          | 18         |
| Saturday        | 11         |
| TOTAL           | 79         |

EMERGENCY REPORTING emergencyreporting.com Doc Id: 1284 Page# 1

Newmarket, NH

This report was generated on 3/6/2018 8:08:43 AM



Zone(s): All Zones | Start Date: 01/01/2017 | End Date: 02/28/2017





| MAJOR INCIDENT TYPE                | #INCIDENTS | % of TOTAL     |
|------------------------------------|------------|----------------|
| Fires                              | 1          | 0.57%          |
| Rescue & Emergency Medical Service | 119        | 68.3