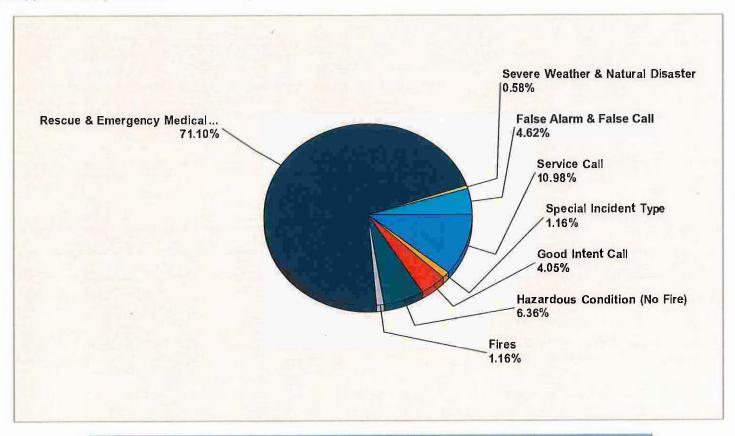

| 731 - Sprinkler activation due to malfunction            | 1           | 0.57%     |
| 735 - Alarm system sounded due to malfunction            | 1           | 0.57%     |
| 736 - CO detector activation due to malfunction          | 1           | 0.57%     |
| 743 - Smoke detector activation, no fire - unintentional | 2           | 1.15%     |
| 745 -Alarm system activation, no fire - unintentional    | 5           | 2.87%     |
| 746 - Carbon monoxide detector activation, no CO         | 3           | 1.72%     |
| TOTAL INCIDENTS:                                         | 174         | 100.00%   |

Newmarket, NH

This report was generated on 3/6/2018 8:08:04 AM



### Breakdown by Major Incident Types for Date Range

Zone(s): All Zones | Start Date: 01/01/2018 | End Date: 02/28/2018



| MAJOR INCIDENT TYPE                | #INCIDENTS | % of TOTAL |
|------------------------------------|------------|------------|
| Fires                              | 2          | 1.16%      |
| Rescue & Emergency Medical Service | 123        | 71.10%     |
| Hazardous Condition (No Fire)      | 11         | 6.36%      |
| Service Call                       | 19         | 10.98%     |
| Good Intent Call                   | 7          | 4.05%      |
| False Alarm & False Call           | 8          | 4.62%      |
| Severe Weather & Natural Disaster  | 1          | 0.58%      |
| Special Incident Type              | 2          | 1.16%      |
| TOTAL                              | 173        | 100.00%    |

| Detailed Breakdown by Inciden                            | it Type    |