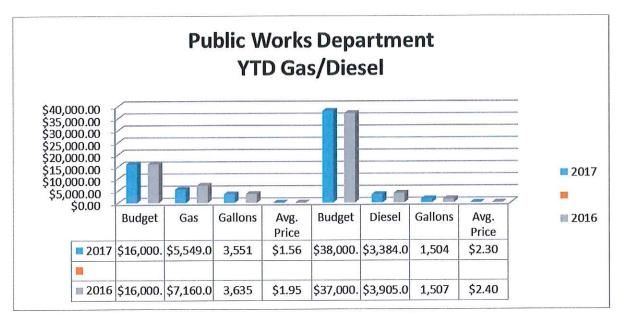

19    | YTD Transactions<br>62,056.29                  | <b>Balance Year</b> 420,176.71 | % Spent<br>13% |
|------------|--------------------------|-------------------------------|------------------------------------------------|--------------------------------|----------------|
| o g        | <b>Budget</b> 468,202.00 | MTD Transactions<br>34,662.84 | CAL YEAR 2016<br>YTD Transactions<br>48,644.97 | <b>Balance Year</b> 419,557.03 | % Spent        |
| CEMETERIES | <b>Budget</b> 37,253.00  | MTD Transactions 2,741.89     | CAL YEAR 2017<br>YTD Transactions<br>4,650.48  | Balance Year<br>32,602.52      | % Spent<br>12% |
|            | <b>Budget</b> 36,963.00  | MTD Transactions 2,333.01     | CAL YEAR 2016<br>YTD Transactions<br>4,245.49  | Balance Year<br>32,717.51      | % Spent<br>11% |









### **Environmental Services Department System Report**



### Wastewater Treatment Facility Construction

Apex continues to work on the Wastewater Treatment Plant Improvements.



The picture above on the left is the new Huber screw press that will dewater the wasted solids from the treatment process. The solids will be thickened from approximately 1% solids to 24% solids. The above right picture is of the new pumps and process piping in the control building.

The volute on pump #2 at the Creighton Street pumping station cracked. The Department has ordered and received a new volute at a cost of \$4,700.00. We are in the process of prepping and painting the new volute. We will install the volute should by the middle of September.

The preventive maintenance was performed on the was