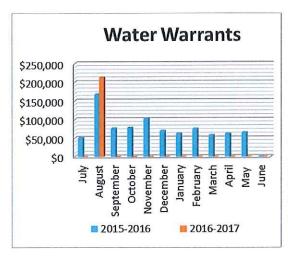

### Town of Newmarket, New Hampshire Expense Report \*b For the Period Ended August 31, 2016

|                                                          | Fiscal Year 2017    |                        |                          | 0                         |                  | Fiscal Year 2016    |                               |                              |              |                      |
|----------------------------------------------------------|---------------------|------------------------|--------------------------|---------------------------|------------------|---------------------|-------------------------------|------------------------------|--------------|----------------------|
|                                                          | 2003                | Month to Date          | Year to Date             | Balance Vers              | Percent          | Duduet              | Month to Date<br>Transactions | Year to Date<br>Transactions | Balance Year | Percent<br>Collected |
| Function Account Number ACCOUNT DESCRIPTION Town Council | Budget<br>19,300.00 | Transactions<br>153.75 | Transactions<br>2,903.75 | Balance Year<br>16,396.25 | Collected<br>15% | Budget<br>19,300.00 | 292.50                        | 3,372.50                     | 15,927.50    | 17%                  |
| Town Administrator                                       | 189,139.00          | 24,928.63              | 32,402.26                | 156,736.74                | 17%              | 176,994.00          | 13,569.24                     | 20,817.47                    | 156,176.53   | 12%                  |
| Finance                                                  | 206,844.00          | 15,375.25              | 21,044.92                | 185,799.08                | 10%              | 200,975.00          | 16,684.86                     | 22,999.64                    | 177,975.36   | 11%                  |
| Human Resource                                           | 1,515,143.00        | 49,244.66              | 397,331.24               | 1,117,811.76              | 26%              | 1,371,879.00        | 89,791.78                     | 410,249.60                   | 961,629.40   | 30%                  |
| Town Clerk/Tax Collector                                 | 176,442.00          | 15,075.88              | 23,384.80                | 153,057.20                | 13%              | 162,270.00          | 11,257.26                     | 19,158.80                    | 143,111.20   | 12%                  |
| Recreation                                               | 200,322.00          | 16,739.26              | 25,148.71                | 175,173.29                | 13%              | 210,407.00          | 16,568.82                     | 26,809.76                    | 183,597.24   | 13%                  |
| Code Eforcement                                          | 69,755.00           | 5,278.19               | 8,319.92                 | 61,435.08                 | 12%              | 67,253.00           | 5,529.73                      | 9,258.06                     | 57,994.94    | 14%                  |
| Direct Assistance                                        | 41,343.00           | 2,319.81               | 3,792.27                 | 37,550.73                 | 9%               | 48,220.00           | 1,638.03                      | 3,354.49                     | 44,865.51    | 7%                   |
| Assessing                                                | 69,325.00           | 5,087.00               | 12,850.25                | 56,474.75                 | 19%              | 63,900.00           | 14,756.34                     | 14,756.83                    | 49,143.17    | 23%                  |
| Legal                                                    | 80,000.00           | 572.91                 | 572.91                   | 79,427.09                 | 1%               | 80,000.00           | 7,432.62                      | 7,432.62                     | 72,567.38    | 9%                   |
| Planning                                                 | 122,676.00          | 8,398.48               | 21,391.10                | 101,284.90                | 17%              | 129,153.00          | 9,155.40                      | 14,773.56                    | 114,379.44   | 11%                  |
| Conservation                                             | 2,941.00            | 556.25                 | 623.75                   | 2,317.25                  | 21%              | 1,941.00            | 161.25                        | 161.25                       | 1,779.75     | 8%                   |
| Economic Development                                     | 2,500.00            | 0.00                   | 0.00                     | 2,500.00                  | 0%               | 1,000.00            | 0.00                          | 0,00                         | 1,000.00     | 0%                   |
| Debt Services                                            | 129,759.00          | 0.00                   | 23,319.75                | 106,439.25                | 18%              | 131,959.00          | 27,169.75                     | 27,169.75                    | 104,789.25   | 21%                  |
| Information Technology                                   | 135,558.00          | 8,607.05               | 11,491.71                | 124,066.29                | 8%               | 131,752.00          | 5,550.18                      | 19,050.60                    | 112,701.40   | 14%                  |
| Channel 13                                               | 31,586.00           | 1,755.84               | 2,980.71                 | 28,605.29                 | 9%               | 30,387.00           | 1,729.88                      | 2,851.37                     | 27,535.63    | 9%                   |
| Police                                                   | 1,322,707.00        | 97,193.36              | 157,141.65               | 1,165,565.35              | 12%              | 1,308,012.00        | 94,532.57                     | 164,099.30                   | 1,143,912.70 | 13%                  |
| Public Works                                             | 427,516.00          | 29,699.45              | 46,160.69                | 381,355.31                | 11%              | 417,347.00          | 26,059.96                     | 44,160.47                    | 373,186.53   | 11%                  |
| Roadways & Sidewalks                                     | 330,970.00          | 5,815.23               | 7,270.55                 | 323,699.45                | 2%               | 386,570.00          | 2,432.20                      | 11,018.20                    | 375,551.80   | 3%                   |
| Street Lights                                            | 49,000.00           | 3,713.30               | 3,713.30                 | 45,286.70                 | 8%               | 46,250.00           | 2,929.13                      | 3,326.18                     | 42,923.82    | 7%                   |
| Building & Grounds                                       | 482,233.00          | 30,902.19              | 62,056.29                | 420,176.71                | 13%              | 468,202.00          | 34,662.84                     | 48,644.97                    | 419,557.03   | 10%                  |
| Cemetery                                                 | 37,253.00           | 2,741.89               | 4,650.48                 | 32,602.52                 | 12%              | 36,963.00           | 2,333.01                      | 4,245.49                     | 32,717.51    | 11%                  |
| Vehicle                                                  | 206,500.00          | 12,855.72              | 16,180.37                | 190,319.63                | 8%               | 197,700.00          | 11,304.99                     | 14,812.38                    | 182,887.62   | 7%                   |
| Fire & Rescue                                            | 358,762.00          | 25,055.14              | 45,872.16                | 312,889.84                | 13%              | 334,185.00          | 29,523.51                     | 55,099.84                    | 279,085.16   | 16%                  |
| Emergency Management                                     | 1,950.00            | 0.00                   | 750.00                   | 1,200.00                  | 38%              | 1,950.00            | 0.00                          | 992.00                       | 958.00       | 51%                  |
| Grants                                                   | 51,000.00           | 0.00                   | 2,000.00                 | 49,000.00                 | 4%               | 67,300.00           | 0.00                          | 1,200.00                     | 66,100.00    | 2%                   |
| Social Service Grant                                     | 45,029.00           | 0.00                   | 25,626.00                | 19,403.00                 | 57%              | 45,429.00           | 5,326.00                      | 28,229.00                    | 17,200.00    | 62%                  |
| Capital Reserve                                          | 575,115.00          | 575,115.00             | 575,115.00               | 0.00                      | 100%             | 512,949.00          | 512,949.00                    | 512,949.00                   | 0.00         | 100%                 |
| General Fund                                             | 6,880,668.00        | 937,184.24             | 1,534,094.54             | 5,346,573.46              | 22%              | 6,650,247.00        | 943,340.85                    | 1,490,993.13                 | 5,159,253.87 | 22%                  |
| Library                                                  | 314,704.00          | 62,875.52              | 90,179.44                | 224,524.56                | 29%              | 314,033.00          | 26,952.43                     | 50,961.78                    | 263,071.22   | 16%                  |
| Recreation                                               | 243,433.00          | 71,090.97              | 98,781.38                | 144,651.62                | 41%              | 199,670.00          | 64,266.99                     | 98,476.05                    | 101,193.95   | 49%                  |
| Solid Waste                                              | 447,356.00          | 32,685.78              | 45,745.96                | 401,610.04                | 10%              | 443,981.00          | 29,775.95                     | 31,054.97                    | 412,926.03   | 7%                   |
| Water                                                    | 932,813.00          | 384,808.70             | 412,849.87               | 519,963.13                | 44%              | 947,051.00          | 396,159.94                    | 426,008.54                   | 521,042.46   | 45%                  |
| Sewer                                                    | 1,177,968.00        | 219,612.99             | 269,329.64               | 908,638.36                | 23%              | 1,101,437.00        | 229,342.94                    | 281,428.11                   | 820,008.89   | 26%                  |
| Total Operating Budget                                   | 9,996,942.00        | 1,708,258.20           | 2,450,980.83             | 7,545,961.17              | 25%              | 9,656,419.00        | 1,689,839.10                  | 2,378,922.58                 | 7,277,496.42 | 25%                  |