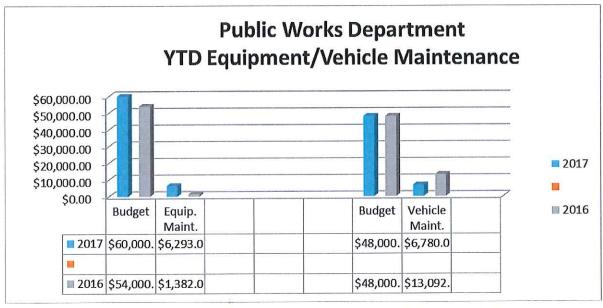

| YTD Transactions<br>62,056.29                  | <b>Balance Year</b> 420,176.71 | % Spent<br>13% |
|------------|--------------------------|-------------------------------|------------------------------------------------|--------------------------------|----------------|
| o g        | <b>Budget</b> 468,202.00 | MTD Transactions<br>34,662.84 | CAL YEAR 2016<br>YTD Transactions<br>48,644.97 | <b>Balance Year</b> 419,557.03 | % Spent        |
| CEMETERIES | <b>Budget</b> 37,253.00  | MTD Transactions 2,741.89     | CAL YEAR 2017<br>YTD Transactions<br>4,650.48  | Balance Year<br>32,602.52      | % Spent<br>12% |
|            | <b>Budget</b> 36,963.00  | MTD Transactions 2,333.01     | CAL YEAR 2016<br>YTD Transactions<br>4,245.49  | Balance Year<br>32,717.51      | % Spent<br>11% |









### **Environmental Services Department System Report**



### Wastewater Treatment Facility Construction

Apex continues to work on the Wastewater Treatment Plant Improvements.



The picture above on the left is the new Huber screw press that will dewater the wasted solids from the treatment process. The solids will be thickened from approximately 1% solids to 24% solids. The above right picture is of the new pumps and process piping in the control building.

The volute on pump #2 at the Creighton Street pumping station cracked. The Department has ordered and received a new volute at a cost of \$4,700.00. We are in the process of prepping and painting the new volute. We will install the volute should by the middle of September.

The preventive maintenance was performed on the wastewate