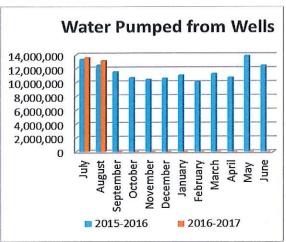

### Water & Wastewater Capacity

Town Administrator Fournier stated that Environmental Services Director Sean Greig was present this evening, but he first wanted to give an update on the MacIntosh Well. He said it would hopefully be online by the end of September, and that there had been an issue with the pumps. He said the pumps were manufactured incorrectly to a smaller scale, but that they would be put into place so that they could get the Well online. He said the new pumps were being manufactured and would be swapped out at the manufacturer's cost when they were available. He said there had been questions by the Council as far as water needs after the well came online and what land was available for development. He said they also needed to look at whether the Planning Board was doing the right things with the Master Plan, and they would do the same thing for sewer. He stated that the new Waste Water Treatment Plant would be coming online shortly.

Water and Sewer Capacity: The Water and Sewer Superintendent is writing an RFP to issue to conduct this study.

Macintosh Well: Macintosh Well has been turned on, and is pumping water. Currently it is flushing the system and after samples will be taken to determine if treatment is required.