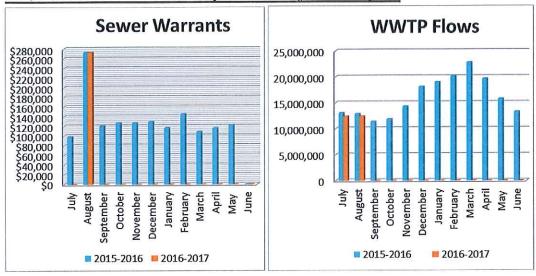

Environmental Services Director Greig stated that he was here to review the annual sewer rate increase. He said they were building the new Waste Water Treatment Facility on Young Lane due to an EPA mandate to discharge less than 8mg/L of total nitrogen. He said the cost of the project was \$14.1 million, and the cost of maintenance was higher than the current facility maintenance fee. He said the Council had approved level yearly increases in 2013 rather than a one-time increase. He stated that the increase for this year would be \$0.76 which would bring the current rate of \$8.98 to \$9.74 with, an impact on the average user of approximately \$44.00/year.