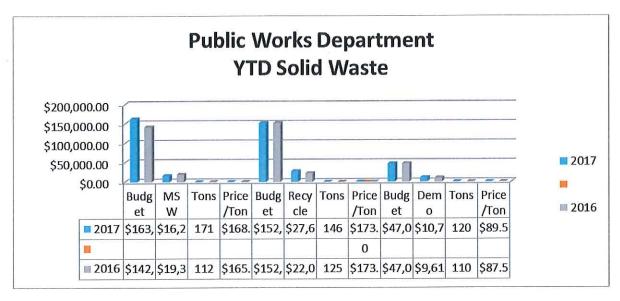

| YTD Transactions<br>62,056.29                  | <b>Balance Year</b> 420,176.71 | % Spent<br>13% |
|------------|--------------------------|-------------------------------|------------------------------------------------|--------------------------------|----------------|
| o g        | <b>Budget</b> 468,202.00 | MTD Transactions<br>34,662.84 | CAL YEAR 2016<br>YTD Transactions<br>48,644.97 | <b>Balance Year</b> 419,557.03 | % Spent        |
| CEMETERIES | <b>Budget</b> 37,253.00  | MTD Transactions 2,741.89     | CAL YEAR 2017<br>YTD Transactions<br>4,650.48  | Balance Year<br>32,602.52      | % Spent<br>12% |
|            | <b>Budget</b> 36,963.00  | MTD Transactions 2,333.01     | CAL YEAR 2016<br>YTD Transactions<br>4,245.49  | Balance Year<br>32,717.51      | % Spent<br>11% |









### **Environmental Services Department System Report**



### Wastewater Treatment Facility Construction

Apex continues to work on the Wastewater Treatment Plant Improvements.



The picture above on the left is the new Huber screw press that will dewater the wasted solids from the treatment process. The solids will be thickened from approximately 1% solids to 24% solids. The above right picture is of the new pumps and process piping in the control building.

The volute on pump #2 at the Creighton Street pumping station cracked. The Department has ordered and received a new volute at a cost of \$4,700.00. We are in the process of prepping and painting the new volute. We will install the volute should by the middle of September.

The preventive maintenance was performed on the wastewa