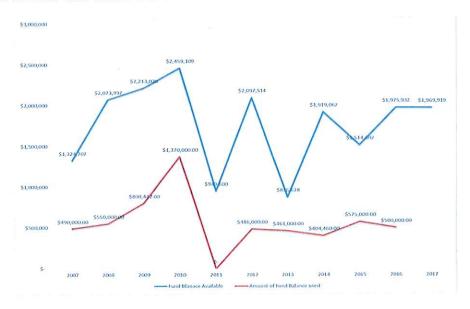

### FY2016 End-of-Year Figures

Town Administrator Fournier stated that the Finance Department had closed the books for FY2016. He said they saw roughly \$411,000 in revenues over estimates and returned roughly \$114,000 in unexpended appropriations. He said the unassigned Fund Balance was now \$2,469,919, or 9% of total appropriations for School, Town, and County, and was in compliance with their fund balance policy. He said that as in years past they used \$575,000 from fund balance in the FY2017 budget for Capital Projects and some slight tax reductions.

**FY2016:** I was asked at the last Town Council meeting, what was the amount of undesignated fund balance at the end of the last fiscal year. On June 30, 2015, the Town had \$1.975m available in fund balance. As part of the budgeting process we used \$575,000. We have been attempting to use a flat amount over the past few years, as not to have large fluctuations in the tax rate. Below is a 10-year comparison between fund balance available and amount used.