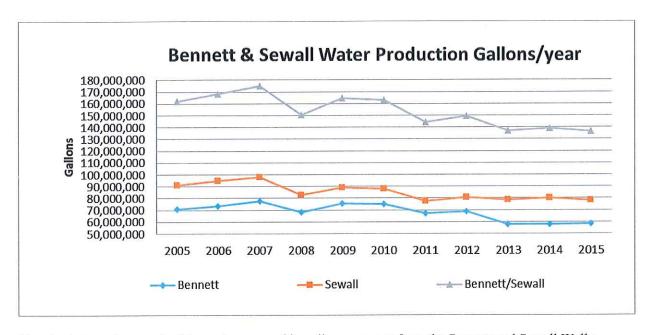

### Water & Wastewater Capacity

Town Administrator Fournier stated that Environmental Services Director Sean Greig was present this evening, but he first wanted to give an update on the MacIntosh Well. He said it would hopefully be online by the end of September, and that there had been an issue with the pumps. He said the pumps were manufactured incorrectly to a smaller scale, but that they would be put into place so that they could get the Well online. He said the new pumps were being manufactured and would be swapped out at the manufacturer's cost when they were available. He said there had been questions by the Council as far as water needs after the well came online and what land was available for development. He said they also needed to look at whether the Planning Board was doing the right things with the Master Plan, and they would do the same thing for sewer. He stated that the new Waste Water Treatment Plant would be coming online shortly.

<u>Discussion</u>: Chairman Levy felt it would be good to look at the current capacities and document some of the Town's water and waste water system demands and project future buildout for the Town. Environmental Services Director Greig said they did a 20-year buildout study in 2010 for the design of the Waste Water Treatment Plant, but the last buildout for water was done around 2005, updated in 2010, and needed to be redone. Chairman Levy said it was important for the Town to determine what was adequate water and waste water to meet the long-term buildout, and look at developable parcels left in the Town. Environmental Services Director Greig stated that they were pumping a lot less water than several years ago due to high efficiency appliances and people conserving more. He said the original 20-year buildout study for the sewer system had suggested constructing a 1.2 million gal/day waste water plant, but that the new study showed they would only need and to build to 0.85 million gal/day capacity. He said the studies for both water and waste water needed to be revisited and were part of his CIP plan. Town Administrator Fournier mentioned that Exeter and Portsmouth now banned all watering, but said that Newmarket had moved to a different level earlier and started conserving and would hopefully not reach that level.