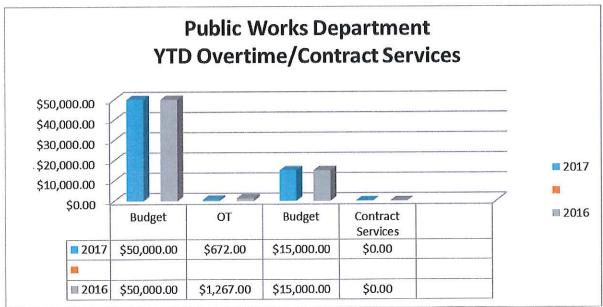

| YTD Transactions<br>62,056.29                  | <b>Balance Year</b> 420,176.71 | % Spent<br>13% |
|------------|--------------------------|-------------------------------|------------------------------------------------|--------------------------------|----------------|
| o g        | <b>Budget</b> 468,202.00 | MTD Transactions<br>34,662.84 | CAL YEAR 2016<br>YTD Transactions<br>48,644.97 | <b>Balance Year</b> 419,557.03 | % Spent        |
| CEMETERIES | <b>Budget</b> 37,253.00  | MTD Transactions 2,741.89     | CAL YEAR 2017<br>YTD Transactions<br>4,650.48  | Balance Year<br>32,602.52      | % Spent<br>12% |
|            | <b>Budget</b> 36,963.00  | MTD Transactions 2,333.01     | CAL YEAR 2016<br>YTD Transactions<br>4,245.49  | Balance Year<br>32,717.51      | % Spent<br>11% |









### **Environmental Services Department System Report**



### Wastewater Treatment Facility Construction

Apex continues to work on the Wastewater Treatment Plant Improvements.



The picture above on the left is the new Huber screw press that will dewater the wasted solids from the treatment process. The solids will be thickened from approximately 1% solids to 24% solids. The above right picture is of the new pumps and process piping in the control building.

The volute on pump #2 at the Creighton Street pumping station cracked. The Department has ordered and received a new volute at a cost of \$4,700.00. We are in the process of prepping and painting the new volute. We will install the volute should by the middle of September.

The preventive maintenance was performed on the waste