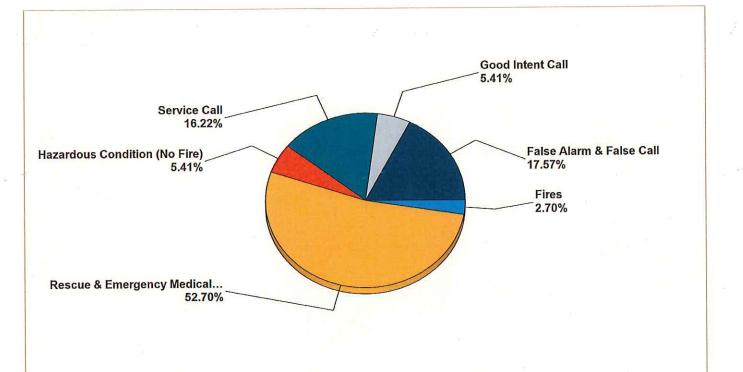

35 - Alarm system sounded due to malfunction            | 1           | 0.27%      |
| 736 - CO detector activation due to malfunction          | 2           | 0.53%      |
| 743 - Smoke detector activation, no fire - unintentional | 2           | 0.53%      |
| 745 - Alarm system activation, no fire - unintentional   | 7           | 1.87%      |
| 746 - Carbon monoxide detector activation, no CO         | 4           | 1.07%      |
| 813 - Wind storm, tornado/hurricane assessment           | 1           | 0.27%      |
| TOTAL INCIDENTS:                                         | 375         | 100.00%    |



Newmarket, NH

This report was generated on 5/1/2017 7:58:21 AM



Breakdown by Major Incident Types for Date Range Zone(s): All Zones | Start Date: 04/01/2016 | End Date: 04/30/2016



| MAJOR INCIDENT TYPE                | <b># INCIDENTS</b> | % of TOTAL |  |
|------------------------------------|--------------------|------------|--|
| Fires                              | 2                  | 2.70%      |  |
| Rescue & Emergency Medical Service | 39                 | 52.70%     |  |
| Hazardous Condition (No Fire)      | 4                  | 5.41%      |  |
| Service Call                       | 12                 | 16.22%     |  |
| Good Intent Call                   | 4                  | 5.41%      |  |
| False Alarm & False Call           | 13                 | 17.57%     |  |
| TOTAL                              | 74                 | 100.00%    |  |

Only REVIEWED incidents included. Summary results for a major incident type are not displayed if the count is zer