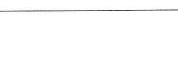

/1/2017 7:56:29 AM

Breakdown by Major Incident Types for Date Range Zone(s): All Zones | Start Date: 01/01/2017 | End Date: 04/30/2017



| MAJOR INCIDENT TYPE                | # INCIDENTS | % of TOTAL |
|------------------------------------|-------------|------------|
| Fires                              | 6           | 1.60%      |
| Rescue & Emergency Medical Service | 262         | 69.87%     |
| Hazardous Condition (No Fire)      | 24          | 6.40%      |
| Service Call                       | 30          | 8.00%      |
| Good Intent Call                   | 26          | 6.93%      |
| False Alarm & False Call           | 26          | 6.93%      |
| Severe Weather & Natural Disaster  | 1           | 0.27%      |
| TOTAL                              | 375         | 100.00%    |



Only REVIEWED incidents included. Summary results for a major incident type are not displayed if the count is zero.



| INCIDENT TYPE                                            | # INCIDENTS | % of TOTAL |
|----------------------------------------------------------|-------------|------------|
| 100 - Fire, other                                        | 1           | 0.27%      |
| 111 - Building fire                                      | 1           | 0.27%      |
| 113 - Cooking fire, confined to container                | 3           | 0.80%      |
| 142 - Brush or brush-and-grass mixture fire              | 1           | 0.27%      |
| 300 - Rescue, EMS incident, other                        | 4           | 1.07%      |
| 320 - Emergency medical service, other                   | 2