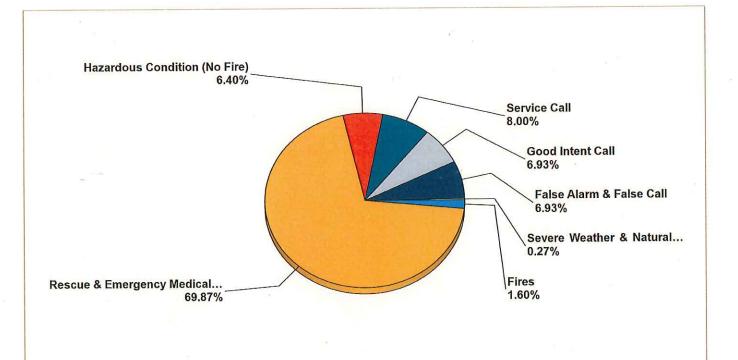

| 0.26%      |
| 746 - Carbon monoxide detector activation, no CO TOTAL INCIDEN                                             | and the second se  | 100        |

9. <sub>12</sub>



# Newmarket Fire & Rescue

Newmarket, NH

This report was generated on 5/1/2017 7:56:29 AM

Breakdown by Major Incident Types for Date Range Zone(s): All Zones | Start Date: 01/01/2017 | End Date: 04/30/2017



| MAJOR INCIDENT TYPE                | # INCIDENTS | % of TOTAL |
|------------------------------------|-------------|------------|
| Fires                              | 6           | 1.60%      |
| Rescue & Emergency Medical Service | 262         | 69.87%     |
| Hazardous Condition (No Fire)      | 24          | 6.40%      |
| Service Call                       | 30          | 8.00%      |
| Good Intent Call                   | 26          | 6.93%      |
| False Alarm & False Call           | 26          | 6.93%      |
| Severe Weather & Natural Disaster  | 1           | 0.27%      |
| TOTAL                              | 375         | 100.00%    |



Only REVIEWED incidents included. Summary results for a major incident type are not displayed if the count is zero.



| INCIDENT TYPE