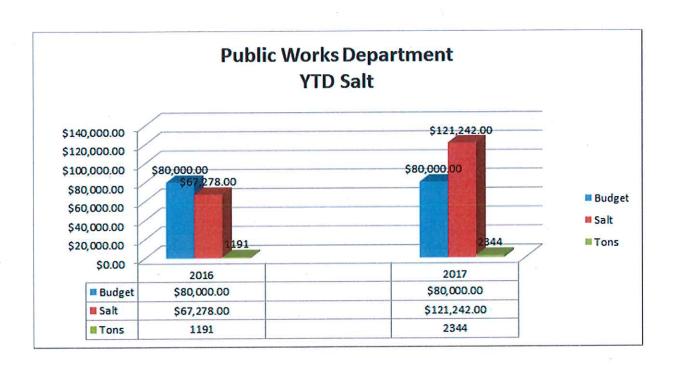

b>Balance Year</b> 49,374.84         | 85% % Spent 89%         |
| & GROUNDS              | 482,233.00 <b>Budget</b> 468,202.00 <b>Budget</b> | MTD Transactions 43,076.20  FISC MTD Transactions 37,233.35  FISC MTD Transactions 1,936.14 | YTD Transactions 411,271.75  CAL YEAR 2016 YTD Transactions 418,827.16  CAL YEAR 2017 YTD Transactions 24,228.49 | 70,961.25  Balance Year 49,374.84  Balance Year | 85% % Spent 89% % Spent |
| & GROUNDS              | 482,233.00 <b>Budget</b> 468,202.00 <b>Budget</b> | MTD Transactions 43,076.20  FISC MTD Transactions 37,233.35  FISC MTD Transactions 1,936.14 | YTD Transactions 411,271.75  CAL YEAR 2016 YTD Transactions 418,827.16  CAL YEAR 2017 YTD Transactions           | 70,961.25  Balance Year 49,374.84  Balance Year | 85% % Spent 89% % Spent |









## **Environmental Services Department System Report**

|           | Sewer V   | Varrants  |            | Waste     | ewater Trea | tment      |
|-----------|-----------|-----------|------------|-----------|-------------|------------|
| ((        | 2015-2016 | 2016-2017 | Delta      |           | 2015-2016   | 2016-20    |
| July      | \$98,339  | \$0       | -\$98,339  | July      | 13,084,000  | 12,434,00  |
| August    | \$272,817 | \$384,266 | \$111,449  | August    | 12,915,000  | 12,449,00  |
| September | \$120,486 | \$0       | -\$120,486 | September | 11,413,000  | 13,327,00  |
| October   | \$127,163 | \$0       | -\$127,163 | October   | 11,894,000  | 14,859,000 |
| November  | \$127,895 | \$399,886 | \$271,991  | November  | 14,339,000  | 14,039,000 |
| December  | \$129,47