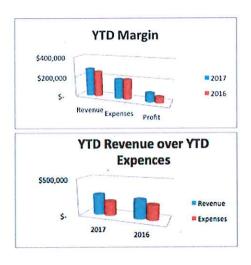

.69       | 41,328.31    | 79%     |

| HUMAN     |              | <u>F</u> )       | ISCAL YEAR 2017  |              |         |
|-----------|--------------|------------------|------------------|--------------|---------|
| RESOURCES | Budget       | MTD Transactions | YTD Transactions | Balance Year | % Spent |
|           | 1,515,143.00 | 130,312.72       | 1,320,982.20     | 194,160.80   | 87%     |
|           |              | $\mathbf{F}$     | ISCAL YEAR 2016  |              | 81      |
|           | Budget       | MTD Transactions | YTD Transactions | Balance Year | % Spent |
|           | 1,371,879.00 | 90,858.01        | 1,238,240.42     | 133,638.58   | 90%     |

# **Recreation Department**

# 2017 June Recreation Report to the Newmarket Town Council and the Town Administrator



#### **Recreation Fiscal Business Report:**

To date our *Revolving Account Revenue* is at \$276,644 collected which equates to 114% of our forecasted revenue budget. We are ahead of last year in revenue by \$25,153 which was at \$251,591. Approximately \$19,000 of this increase is a result of the additional campers we took on this summer. It's important to note that the revenue generated for these additional campers will be recorded in the current fiscal year, whereas, the majority of expenses (i.e. general expenses, payroll, bus transportation, etc...) that will be incurred by adding these campers will be expended in next year's fiscal budget.

Revolving Account Expenditures: To date we have currently expended <u>79%</u> of our \$243,433 budget, as compared to <u>98%</u> spent of last