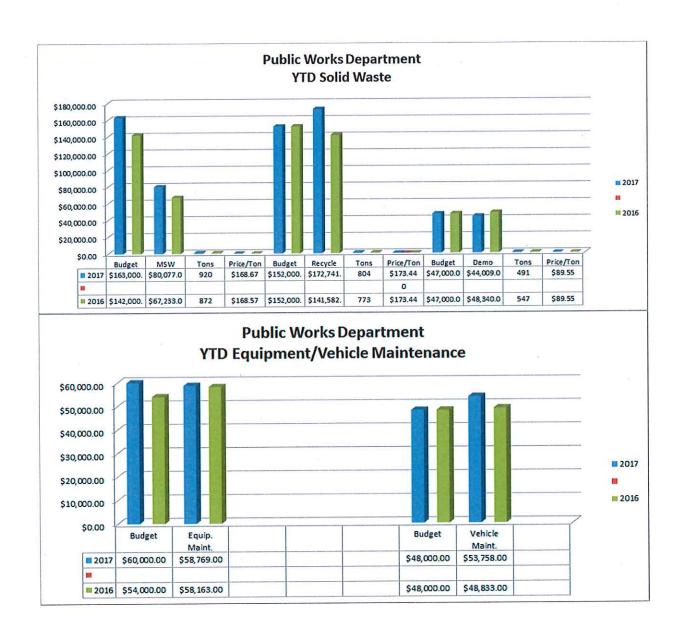

<b>Balance Year</b> 49,374.84         | 85% % Spent 89%         |
| & GROUNDS              | 482,233.00 <b>Budget</b> 468,202.00 <b>Budget</b> | MTD Transactions 43,076.20  FISC MTD Transactions 37,233.35  FISC MTD Transactions 1,936.14 | YTD Transactions 411,271.75  CAL YEAR 2016 YTD Transactions 418,827.16  CAL YEAR 2017 YTD Transactions 24,228.49 | 70,961.25  Balance Year 49,374.84  Balance Year | 85% % Spent 89% % Spent |
| & GROUNDS              | 482,233.00 <b>Budget</b> 468,202.00 <b>Budget</b> | MTD Transactions 43,076.20  FISC MTD Transactions 37,233.35  FISC MTD Transactions 1,936.14 | YTD Transactions 411,271.75  CAL YEAR 2016 YTD Transactions 418,827.16  CAL YEAR 2017 YTD Transactions           | 70,961.25  Balance Year 49,374.84  Balance Year | 85% % Spent 89% % Spent |









## **Environmental Services Department System Report**

|           | Sewer V   | Varrants  |            | Waste     | ewater Trea | tment      |
|-----------|-----------|-----------|------------|-----------|-------------|------------|
| ((        | 2015-2016 | 2016-2017 | Delta      |           | 2015-2016   | 2016-20    |
| July      | \$98,339  | \$0       | -\$98,339  | July      | 13,084,000  | 12,434,00  |
| August    | \$272,817 | \$384,266 | \$111,449  | August    | 12,915,000  | 12,449,00  |
| September | \$120,486 | \$0       | -\$120,486 | September | 11,413,000  | 13,327,00  |
| October   | \$127,163 | \$0       | -\$127,163 | October   | 11,894,000  | 14,859,000 |
| November  | \$127,895 | \$399,886 | \$271,991  | November  | 14,339,000  | 14,039,000 |
| December  | \$129,