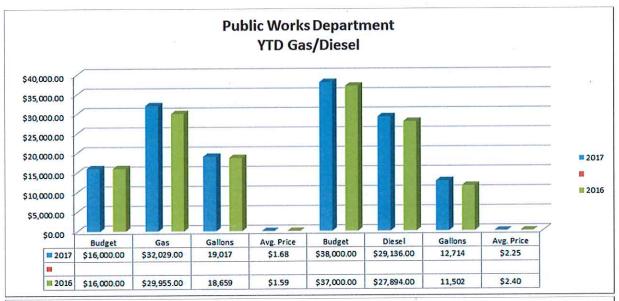

1.25 <b>Balance Year</b> 49,374.84         | 85% % Spent 89%         |
| & GROUNDS              | 482,233.00 <b>Budget</b> 468,202.00 <b>Budget</b> | MTD Transactions 43,076.20  FISC MTD Transactions 37,233.35  FISC MTD Transactions 1,936.14 | YTD Transactions 411,271.75  CAL YEAR 2016 YTD Transactions 418,827.16  CAL YEAR 2017 YTD Transactions 24,228.49 | 70,961.25  Balance Year 49,374.84  Balance Year | 85% % Spent 89% % Spent |
| & GROUNDS              | 482,233.00 <b>Budget</b> 468,202.00 <b>Budget</b> | MTD Transactions 43,076.20  FISC MTD Transactions 37,233.35  FISC MTD Transactions 1,936.14 | YTD Transactions 411,271.75  CAL YEAR 2016 YTD Transactions 418,827.16  CAL YEAR 2017 YTD Transactions           | 70,961.25  Balance Year 49,374.84  Balance Year | 85% % Spent 89% % Spent |









## **Environmental Services Department System Report**

|           | Sewer V   | Varrants  |            | Waste     | ewater Trea | tment      |
|-----------|-----------|-----------|------------|-----------|-------------|------------|
| ((        | 2015-2016 | 2016-2017 | Delta      |           | 2015-2016   | 2016-20    |
| July      | \$98,339  | \$0       | -\$98,339  | July      | 13,084,000  | 12,434,00  |
| August    | \$272,817 | \$384,266 | \$111,449  | August    | 12,915,000  | 12,449,00  |
| September | \$120,486 | \$0       | -\$120,486 | September | 11,413,000  | 13,327,00  |
| October   | \$127,163 | \$0       | -\$127,163 | October   | 11,894,000  | 14,859,000 |
| November  | \$127,895 | \$399,886 | \$271,991  | November  | 14,339,000  | 14,039,000 |
| December  | \$