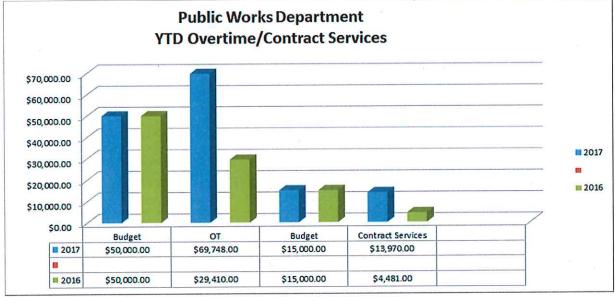

25 <b>Balance Year</b> 49,374.84         | 85% % Spent 89%         |
| & GROUNDS              | 482,233.00 <b>Budget</b> 468,202.00 <b>Budget</b> | MTD Transactions 43,076.20  FISC MTD Transactions 37,233.35  FISC MTD Transactions 1,936.14 | YTD Transactions 411,271.75  CAL YEAR 2016 YTD Transactions 418,827.16  CAL YEAR 2017 YTD Transactions 24,228.49 | 70,961.25  Balance Year 49,374.84  Balance Year | 85% % Spent 89% % Spent |
| & GROUNDS              | 482,233.00 <b>Budget</b> 468,202.00 <b>Budget</b> | MTD Transactions 43,076.20  FISC MTD Transactions 37,233.35  FISC MTD Transactions 1,936.14 | YTD Transactions 411,271.75  CAL YEAR 2016 YTD Transactions 418,827.16  CAL YEAR 2017 YTD Transactions           | 70,961.25  Balance Year 49,374.84  Balance Year | 85% % Spent 89% % Spent |









## **Environmental Services Department System Report**

|           | Sewer V   | Varrants  |            | Waste     | ewater Trea | tment      |
|-----------|-----------|-----------|------------|-----------|-------------|------------|
| ((        | 2015-2016 | 2016-2017 | Delta      |           | 2015-2016   | 2016-20    |
| July      | \$98,339  | \$0       | -\$98,339  | July      | 13,084,000  | 12,434,00  |
| August    | \$272,817 | \$384,266 | \$111,449  | August    | 12,915,000  | 12,449,00  |
| September | \$120,486 | \$0       | -\$120,486 | September | 11,413,000  | 13,327,00  |
| October   | \$127,163 | \$0       | -\$127,163 | October   | 11,894,000  | 14,859,000 |
| November  | \$127,895 | \$399,886 | \$271,991  | November  | 14,339,000  | 14,039,000 |
| December  | \$12