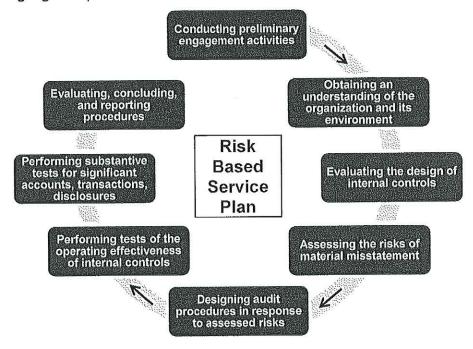

the risk assessments will detect material misstatements. Therefore, the primary drivers of our audit will be:

- Obtaining an understanding of the Town and its environment, including internal control, sufficient to accurately assess the risks of material misstatement and provide a basis for designing and implementing responses to the assessed risks of material misstatement.
- Obtaining sufficient appropriate audit evidence about whether material misstatements exist, through designing and performing audit procedures that are responsive to the risks of material misstatement.
- Forming an opinion on your financial statements based on conclusions drawn from the audit evidence obtained.

Our risk-based service plan for the audit of your financial statements includes the following eight steps:



The understanding obtained in each process affects the decisions made in the next. Although most steps in the methodology are performed sequentially, an audit is not a linear process. We will reconsider decisions made in an earlier process based on evidence obtained in later stages of the audit.



In general, our knowledge and understanding of the Town should flow through the above eight processes and affect the audit as follows:

- Knowledge gained from preliminary engagement activities and the determination of materiality is used to customize the audit plan for risk assessment procedures.
- Knowledge gained from risk assessment and other procedures, such as preliminary analytical procedures, is used to identify and assess the risks of material misstatement.
- Knowledge gained from ris