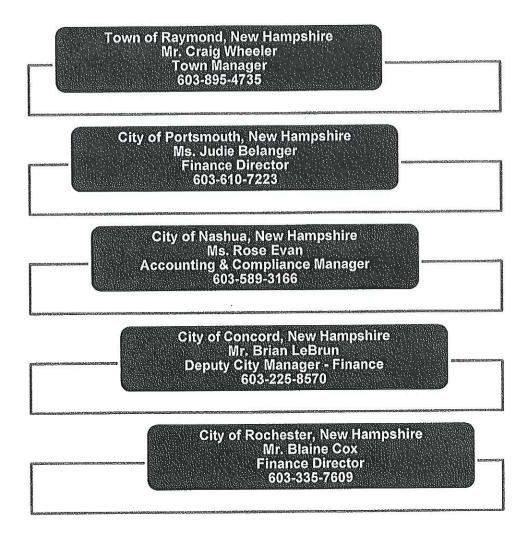

|                      |

#### Other Services\*

CRS = contributory retirement system audit

EOY = agreed upon procedures for school department end-of-year report

SA = single audit

SAF = agreed upon procedures for school student activity funds

AUP = other agreed upon procedures



#### **Our References**

Listed below are the names of individuals from towns and cities we have audited and provided consulting services. We are proud of our reputation and invite you to discuss our qualifications with them.





# E. Most Recent Peer Review Report

Every three years the Firm undergoes an in-depth peer review process, which includes an evaluation of our audit quality control system and review of sample governmental audit work papers and financial statements. The results of our peer reviews have always resulted in a "clean opinion" with no exceptions. This is the best result possible from a peer review.

Our most recent peer review report is presented on the following page.



# Telling & Associates, CPA PC

Certified Public Accountants 5 Park Street - Middlebury, VT 05753

System Review Report

June 5, 2015

To the Owners of Melanson Heath & Company and the New England Peer Review Program

We have reviewed the system of quality control for the accounting and auditing practice of Melanson Heath