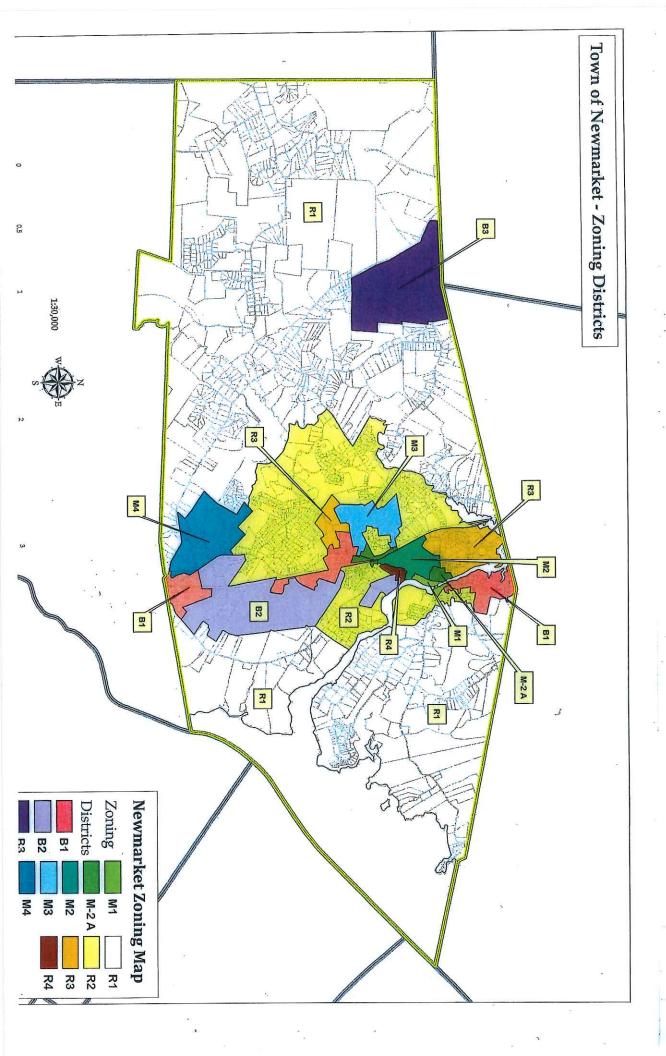

Town Administrator Fournier next reported on the **Future Land Use Chapter of the Master Plan**, a copy of which had been provided to all Councilors. He said there had been a Public Hearing at the last Planning Board meeting which included the Future Land Use Map with changes for a Residential Coastal Protection District, a Continuing Care Overlay District, an Assisted Living Overlay District, and a Route 108 Corridor Overlay District, along with recommendations related to zoning for economic development. He said the