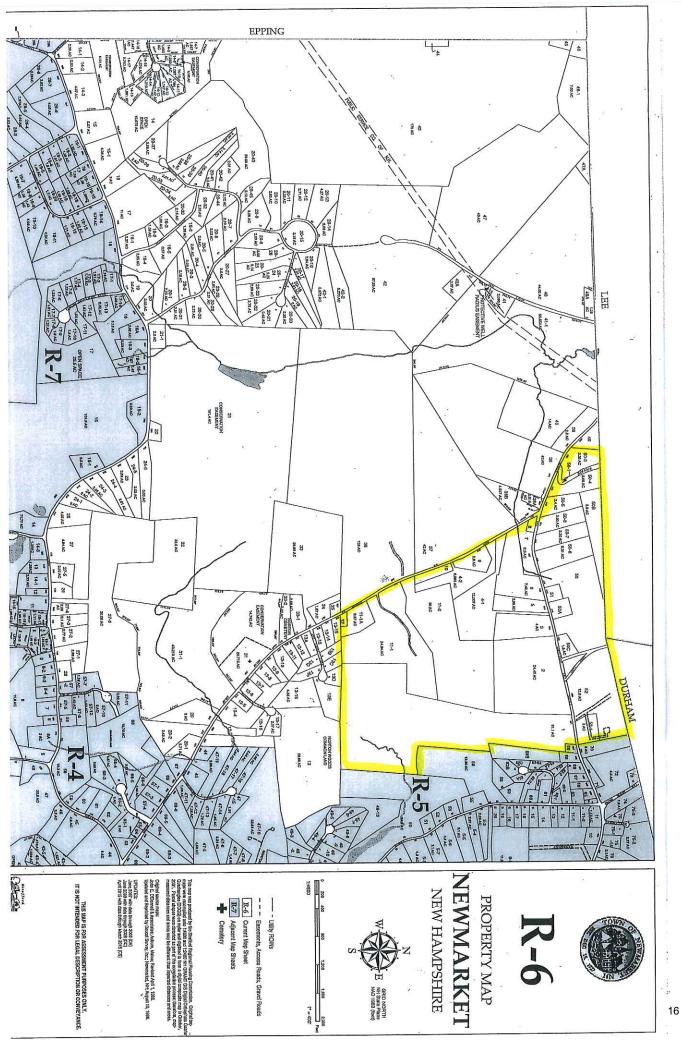

Town Administrator Fournier next reported on the **Future Land Use Chapter of the Master Plan**, a copy of which had been provided to all Councilors. He said there had been a Public Hearing at the last Planning Board meeting which included the Future Land Use Map with changes for a Residential Coastal Protection District, a Continuing Care Overlay District, an Assisted Living Overlay District, and a Route 108 Corridor Overlay District, along with recommendations related to zoning for economic development. He said the