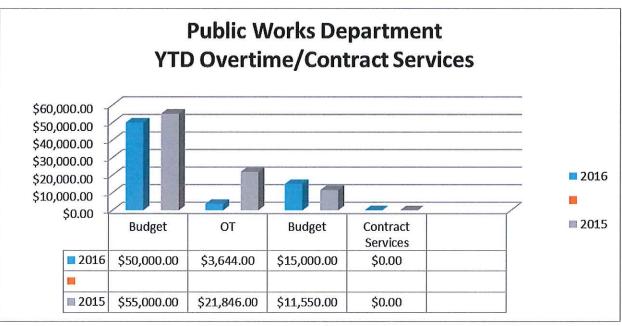

| YTD Transactions        | Balance Year        | % Spent |

| 468,202.00               | 39,709.45                             | 237,355.55                                      | 230,846.45                     | 51%         |
|--------------------------|---------------------------------------|-------------------------------------------------|--------------------------------|-------------|
| <b>Budget</b> 449,362.00 | FISC<br>MTD Transactions<br>84,332.65 | CAL YEAR 2015<br>YTD Transactions<br>245,661.49 | <b>Balance Year</b> 203,700.51 | % Spent 55% |













## **Environmental Services Department System Report**

Due to a death in the director's family, there will be no report this month.

| WATER | FISCAL YEAR 2016 |                         |                  |                     |         |
|-------|------------------|-------------------------|------------------|---------------------|---------|
|       | Budget           | MTD Transactions        | YTD Transactions | <b>Balance Year</b> | % Spent |
|       | 583,051.00       | 87,746.49               | 257,209.46       | 325,841.54          | 44%     |
|       |                  | <u>F</u>                | ISCAL YEAR 2015  |                     |         |
|       | Budget           | <b>MTD Transactions</b> | YTD Transactions | <b>Balance Year</b> | % Spent |
|       | 469,062.00