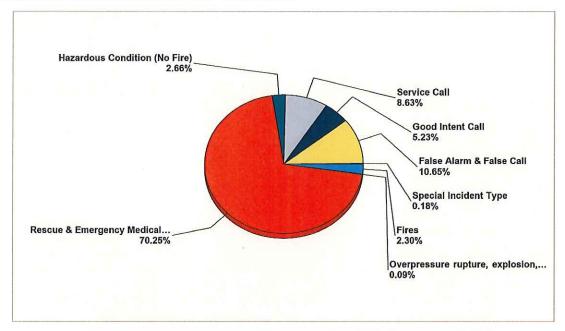

------------------|---------------------|---------|
|      | Budget     | <b>MTD Transactions</b> | <b>YTD Transactions</b> | <b>Balance Year</b> | % Spent |
|      | 334,185.00 | 31,458.70               | 179,472.46              | 154,712.54          | 54%     |
|      |            | $\mathbf{F}$            | ISCAL YEAR 2015         |                     |         |
|      | Budget     | MTD Transactions        | YTD Transactions        | <b>Balance Year</b> | % Spent |
|      | 335,785.00 | 34,766.67               | 170,042.03              | 165,742.97          | 51%     |

### **Newmarket Fire & Rescue**

Newmarket, NH

This report was generated on 1/4/2016 9:25:02 AM



Breakdown by Major Incident Types for Date Range Zone(s): All Zones | Start Date: 01/01/2015 | End Date: 12/31/2015



| MAJOR INCIDENT TYPE                                 | # INCIDENTS | % of TOTAL |
|-----------------------------------------------------|-------------|------------|
| Fires                                               | 25          | 2.30%      |
| Overpressure rupture, explosion, overheat - no fire | 1           | 0.09%      |
| Rescue & Emergency Medical Service                  | 765         | 70.25%     |
| Hazardous Condition (No Fire)                       | 29          | 2.66%      |
| Service Call                                        | 94          | 8.63%      |
| Good Intent Call                                    | 57          | 5.23%      |
| False Alarm & False Call                            | 116         | 10.65%     |
| Special Incident Type