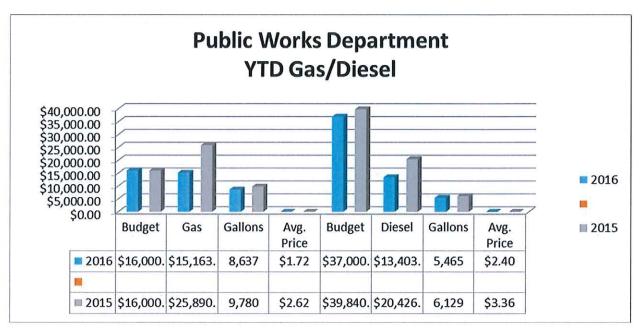

| YTD Transactions        | Balance Year        | % Spent |

| 468,202.00               | 39,709.45                             | 237,355.55                                      | 230,846.45                     | 51%         |
|--------------------------|---------------------------------------|-------------------------------------------------|--------------------------------|-------------|
| <b>Budget</b> 449,362.00 | FISC<br>MTD Transactions<br>84,332.65 | CAL YEAR 2015<br>YTD Transactions<br>245,661.49 | <b>Balance Year</b> 203,700.51 | % Spent 55% |













## **Environmental Services Department System Report**

Due to a death in the director's family, there will be no report this month.

| WATER | FISCAL YEAR 2016 |                         |                  |                     |         |
|-------|------------------|-------------------------|------------------|---------------------|---------|
|       | Budget           | MTD Transactions        | YTD Transactions | <b>Balance Year</b> | % Spent |
|       | 583,051.00       | 87,746.49               | 257,209.46       | 325,841.54          | 44%     |
|       |                  | <u>F</u>                | ISCAL YEAR 2015  |                     |         |
|       | Budget           | <b>MTD Transactions</b> | YTD Transactions | <b>Balance Year</b> | % Spent |
|       | 469,062.