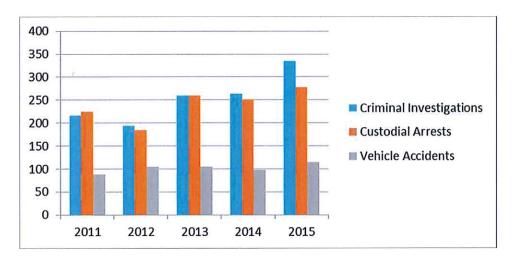

dered good news I'm somewhat hesitant to say our department activity spike has stabilized since officer initiated activity has decreased over the last twelve months. This can be attributed to the patrol division working two officers short for six months of the calendar year. One of the vacancies was attributed to a resignation and the other was attributed to a medical absence.

Other than calls for service, the other numbers we look at are Criminal Investigations, Custodial Arrests, and Reportable Traffic Accidents. In 2015 we conducted 335 Criminal Investigations up from 263 in 2014. Custodial Arrests were down slightly totaling 277 in 2015 compared to 251 during 2014. Reportable motor vehicle accident totals were down slightly with 115 reported accidents in 2015 compared to 98 in 2014.



#### Personnel:

I am happy to report that we are now fully staffed. We recently hired Chelsey Burnham to fill the vacancy in the full-time dispatch staff. This vacancy was created when we promoted Zach Wedgeworth to full-time police officer. Chelsey starts with us on January 24<sup>th</sup> and will begin our in-house training on

that date. Officer Wedgeworth is currently completing his field training and will be ready for a solo assignment in February. Being fully staffed helps to stabilize the workload distribution and minimize overtime expenditures.



#### School Safety & Security:

Recently School Resource Officer Wayne Stevens and I met with the school board to outline some security improvement recommendations for the Junior Senior High School and the Elementary School. We discus