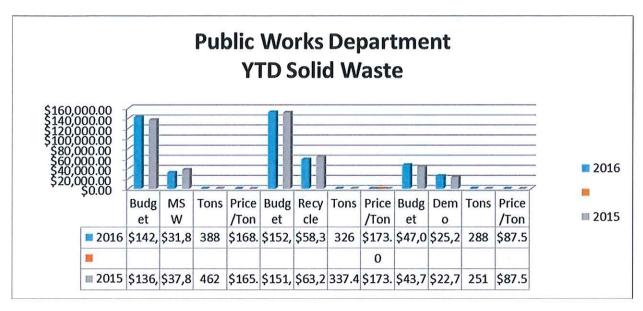

Town Administrator Fournier stated that on the agenda for a first reading was a resolution to enter into a consulting agreement with Municipal Resources Inc. (MRI) to conduct the **Organizational Study** requested by the Town Council. He said he had met with MRI earlier in the day and had received the contract late this afternoon. He explained that the rather than include the clause "not to exceed \$40,000", they had specified a flat rate of \$38,000. He said the contract would be included in the next packet and the amount of the resolution would need to be amended at the next meeting. Town Administrator Fournier next addressed **Waste Collection**, stating that the Town, along with Stratham and Newfield, had negotiated a one-year extension with Casella Waste Management (formerly Best Way) to continue collection of recycling and waste. He said they would see an increase in rates for in both recycling and waste, and would also see a change in the commodity rate as there was currently no market for recyclables. He said that a first reading of the extension of the contract with Casella was on the agenda, and that more back-up information would be included in the next packet. He said this one-year deal would allow the three (3) communities to solicit proposals from other companies for next year for a longer term.

Vice Chair Levy asked how the fee for Waste Collection was calculated, and Town Administrator Fournier replied that it was calculated by tonnage for the Town. He explained that they had funds from the payper-bag system, but as that did not cover the entire cost, the program was subsidized through tax dollars. Vice Chair Levy asked for an approximate ratio, and Town Administrator Fournier replied that it was around 60%/40% as they did not want to over-price the bags and lose all their revenue. Chairman Nazzaro mentioned using a private company, but Town Administrator Fournier said a private company might only take waste and not recyclables, which they would still have to collect without making a profit. He said he felt Newmarket's policy was fairer than most communities.

Councilor Pike referred to *Resolution #2015/2016-30* regarding the extension of the agreement with Casella Waste Management. He said he liked the idea of recycling but he was concerned that it cost more to collect and was no longer paying for itself. He felt rather than just renew for another year, it might be important for them to reassess their assumptions with regard to recycling. Town Administrator Fournier said the facilities <u>needed</u> to say they were trying to recycle a portion of their collections. He said they could look at eliminating curbside pickup and have a Transfer Station instead where they could stockpile things until the market improved, but that this would not be convenient for the customer. Councilor Pickering asked if Casella was the only firm currently available and Town Administrator Fournier replied there were fewer firms than previously. Vice Chair Levy asked if the service so far had been commensurate, and Town Administrator Fournier said they had not seen any widespread issues.