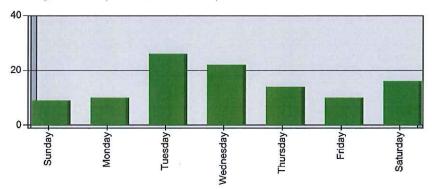

| 1           | 1.41%      |
| 733 - Smoke detector activation due to malfunction      | 1           | 1.41%      |
| 735 - Alarm system sounded due to malfunction           | 1           | 1.41%      |
| 744 - Detector activation, no fire - unintentional      | 1           | 1.41%      |
| 745 - Alarm system activation, no fire - unintentional  | 2           | 2.82%      |
| TOTAL INCIDENTS:                                        | 71          | 100,00%    |

Only REVIEWED incidents included. Summary results for a major incident type are not displayed if the count is zero.



### Newmarket Fire & Rescue

Newmarket, NH

This report was generated on 1/4/2016 9:19:07 AM



Incidents by Day of the Week for Date Range Incident Range: 100 - 911 | Start Date: 12/01/2015 | End Date: 12/31/2015



| DAY OF THE WEEK | # INCIDENTS |
|-----------------|-------------|
| Sunday          | 9           |
| Monday          | 10          |
| Tuesday         | 26          |
| Wednesday       | 22          |
| Thursday        | 14          |
| Friday          | 10          |
| Saturday        | 16          |
| TOTAL           | 107         |

EMERGENCY REPORTING emergencyreporling.com Doc Id: 1284 Page # 1

## Newmarket Fire & Rescue

Newmarket, NH

This report was generated on 1/4/2016 9:21:42 AM



Incidents per Hour for Incident Type Range for Date Range Incident Range: 100 - 911 | Start Date: 12/01/2015 | End Date: 12/31/2015



| HOUR          | # of CALLS |
|---------------|------------|
| 00:00 - 00:59 | 4          |
| 01:00 - 01:59 | 3          |
| 02:00 - 02:59 | 1          |
| 03:0