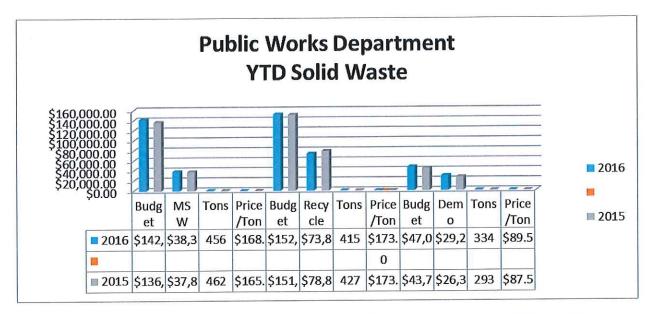

-------|--|--|
| BUILDINGS | FISCAL YEAR 2016            |                                      |                                                |                                |                       |  |  |
| & GROUNDS | <b>Budget</b><br>468,202.00 | MTD Transactions<br>28,079.89        | <b>YTD Transactions</b> 265,435.44             | <b>Balance Year</b> 202,766.56 | <b>% Spent</b><br>57% |  |  |
|           |                             | FISC                                 | CAL YEAR 2015                                  |                                | •                     |  |  |
|           | <b>Budget</b><br>449,362.00 | MTD Transactions<br>37,907.86        | <b>YTD Transactions</b> 283,569.35             | Balance Year<br>165,792.65     | % Spent<br>63%        |  |  |













### **Environmental Services Department System Report**



### Wastewater Treatment Facility Construction

Apex continues to work on the control building and parshall flume. They have begun demolition in the dewatering building for the new chemical tanks.



Control Building

Parshall Flume

## Monthly Operations Report Newmarket WPCF Permit # NH00100196

|    | Influent<br>Flow | Ffflu | ent Flo | w MGD  | B    | DD   | т    | SS   | Total    | Р    | Н    | Fecal  | Enter  | Chlc | orine |
|----|------------------|-------|---------|--------|------|------|------|------|----------|------|------|--------|--------|------|-------|
|    | MGD              | Min   | Max     | Total  | Inf. | Eff. | Inf. | Eff. | Nitrogen | Inf. | Eff. | Colif. | ococci | Resi |       |
| 1  | .5560