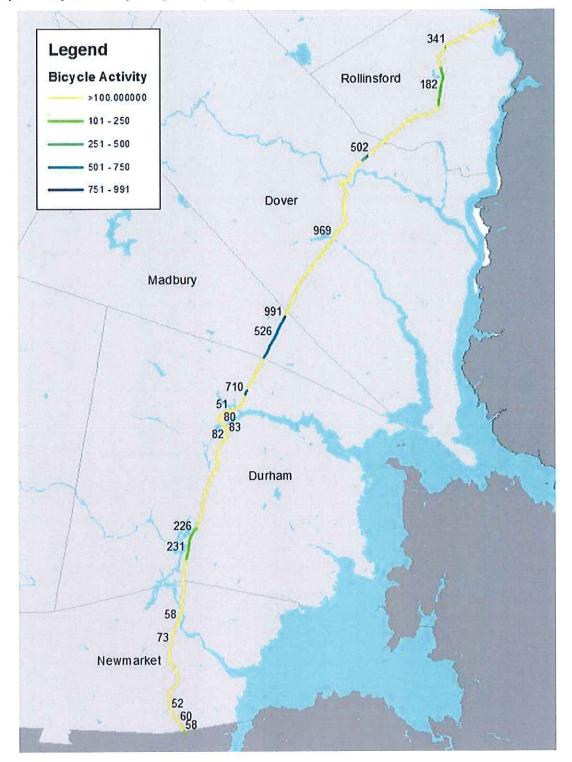

he NHDOT. **Map 11** below shows proportions of the byway with designated bike lanes. **Map 12** shows the level of bicycle activity in 2014. The data for Map 12 came from personal ride mapping software called *Strava*. Users can download a free application for their phone or other small device that will record multiple pieces of information including distance and speed. The data from this program are stored in large servers and can be purchased by agencies and organizations. NH Department of Transportation recently purchased data for 2014 that will contribute to several planning efforts.

Designated bike lanes can range from painted lanes, to signage warning drivers of bicycle activity.



Map 11. Designated bike routes along the byway



Map 12. Bicycle activity along the byway in 2014



29 | Page

2015

#### Land Use and Conservation

The Mills Scenic Byway passes through mostly forested, rural, residential, and local agricultural land, with higher concentrations of residential and commercial land use in the historic downtowns of Newmarket, Durham, Dover, and Rollinsford. A GIS-based land use interpretation of the byway created by SRPC revealed that, as of 2010 (when aerial photos used for the interpretation were taken) roughly 46% of the land within half a mile of the route consisted of forest and agricultural land. The next most prevalent land use was residential (including single family/duplex, mobile home parks, and multi-family apartments), at 28%.

**Figure 2** and **Map 13** summarize existing land use along the byway. The historic downtown areas contain most of