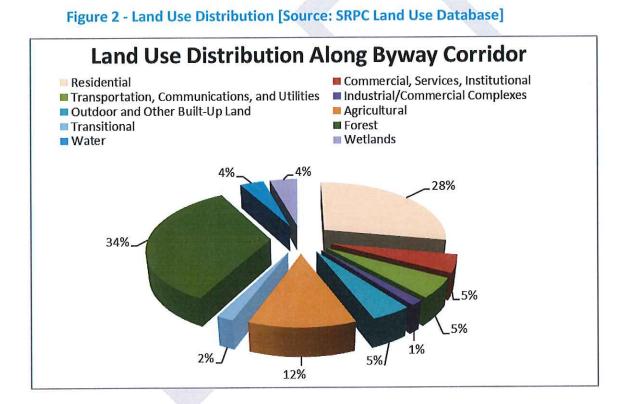

d for the interpretation were taken) roughly 46% of the land within half a mile of the route consisted of forest and agricultural land. The next most prevalent land use was residential (including single family/duplex, mobile home parks, and multi-family apartments), at 28%.

**Figure 2** and **Map 13** summarize existing land use along the byway. The historic downtown areas contain most of the commercial uses in the corridor, with businesses dotted elsewhere along the byway. The data provide a baseline for future analyses to gauge the rate and type of development occurring in the Byway corridor. Each municipality recognizes the importance of preserving rural character. All retain policies that best and most appropriately manage future development by outlining and following a Master Plan.



# RSA 674:2 Master Plan; Purpose and Description

"The purpose of the master plan is to set down as clearly and practically as possible the best and most appropriate future development of the area under the jurisdiction of the planning board, to aid the board in designing ordinances that result in preserving and enhancing the unique quality of life and culture of New Hampshire, and to guide the board in the performance of its other duties in a manner that achieves the principles of smart growth, sound planning, and wise resource protection."

Newmarket: [Below are goals taken from Newmarket's Master Plan]

• Maintain its small town atmosphere, especially downtown, where redevelopment of the mills was the primary concern and keeping residential growth under control.

# THE MILLS SCENIC BY