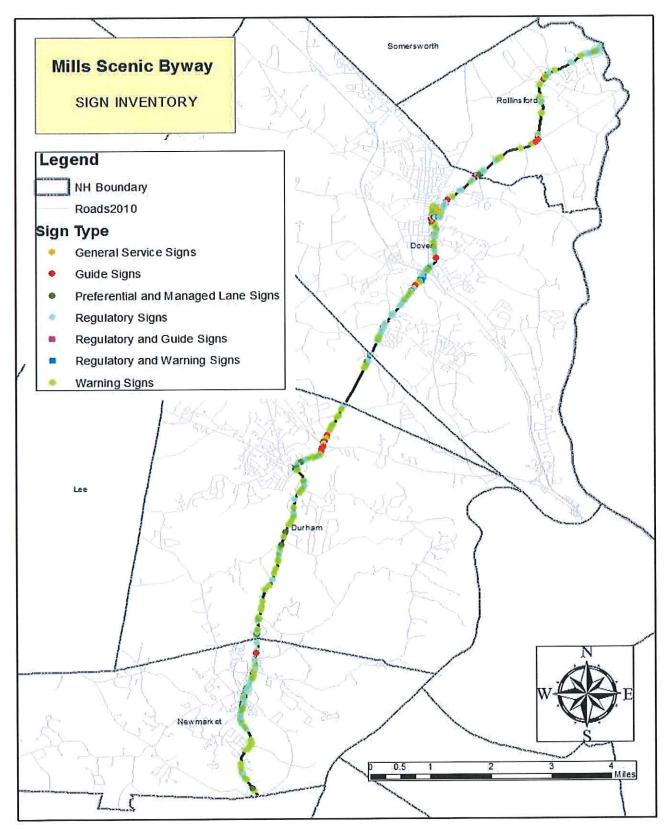

Table 4 lists features found within the byway corridor that exemplify the six intrinsic qualities discussed above. Additional descriptive information, photos, and town-by-town maps can be found in Appendix ATable 4: Byway Inventory.

## Table 4 Byway Inventory List

| Site                            | Location  | Distance<br>from Route | Municipality | Intrinsic Quality                 |
|---------------------------------|-----------|------------------------|--------------|-----------------------------------|
| Fishing Weir                    | Route 108 | 200 yards              | Newmarket    | Scenic<br>Historic                |
| Lamprey River                   | Route 108 | On route               | Newmarket    | Scenic<br>Natural<br>Recreational |
| Macallen Dam                    | Route 108 | On route               | Newmarket    | Scenic                            |
| Arbor Park                      | Route 108 | 100 yards              | Newmarket    | Scenic<br>Recreational            |
| Schanda Park                    | Route 108 | 100 yards              | Newmarket    | Scenic<br>Recreational            |
| Heron Point Sanctuary           | Route 108 | 200 yards              | Newmarket    | Natural<br>Recreational<br>Scenic |
| Split Rock                      | Route 108 | 50 yards               | Newmarket    | Natural<br>Scenic                 |
| Historic Graveyard              | Route 108 | 200 yards              | Newmarket    | Historic                          |
| Engine House                    | Route 108 | On route               | Newmarket    | Historic                          |
| John Webster Hall               | Route 108 | On route               | Newmarket    | Historic<br>Cultural              |
| Newmarket Mills [No. 4, 5, & 6] | Route 108 | On route               | Newmarket    | Historic<br>Cultural              |
| War Era Cannon                  | Route 108 | On route               | Newmarket    | Historic                          |
| Robert White Memorial Stone     | Route 108 | On route               | Newmarket    | Historic                          |
| Newmarket Historic District     | Route 108 | On route               | Newmarket    | Historic                          |
| Ampers& Gallery [Mill No. 6]    | Route 108 | On route               | Newmarket    | Cultural                          |
| Stone School Museum             | Route 108 | 100 yards              | Newmarket    | Cultural                          |
| Stone Church Music Hall         | Route 108 | 100 yards              | Newmarket    | Cultural                          |
| Olde Home Day                   | Route 108 | On route               | Newmarket    | Cultural                          |
| Heritage Festival               | Route 108 | On route               | Newmarket    | Cultural                          |
| Mill No. 8 Ruins                | Route 108 | 100 yards              | Newmarket    | Archaeological                    |
| Water Street – River Access     | Route 108 | 200 feet               | Newmarket    | Recreational                      |
| Powers Easement                 | Route 108 | On route               | Durham       | Natural                           |
| Moat Island                     | Route 108 | On route               | Durham       | Natural                           |
| Laroache Farm                   | Route 108 | On route               | Durham       | Natural                           |
| Beaudette Farm                  | Route 108 | On route               | Durham       | Natural                           |
| Moriarty/Gowdy Farrell Tract    | Route 108 | On route               | Durham       | Natural                           |
| Lamprey River Preserve          | Route 108 | On route               | Durham       | Natural                           |
| Doe Farm                        | Route 108 | On route               | Durham       | Natural                           |
| East Foss Farm                  | Route 108 | On route               | Durham       | Natural                           |
| Mill Pond                       | Route 108 | On route               | Durham       | Natural<br>Recreation             |
| Jackson's Landing               | Route 108 | On route               | Durham       | Natural                           |