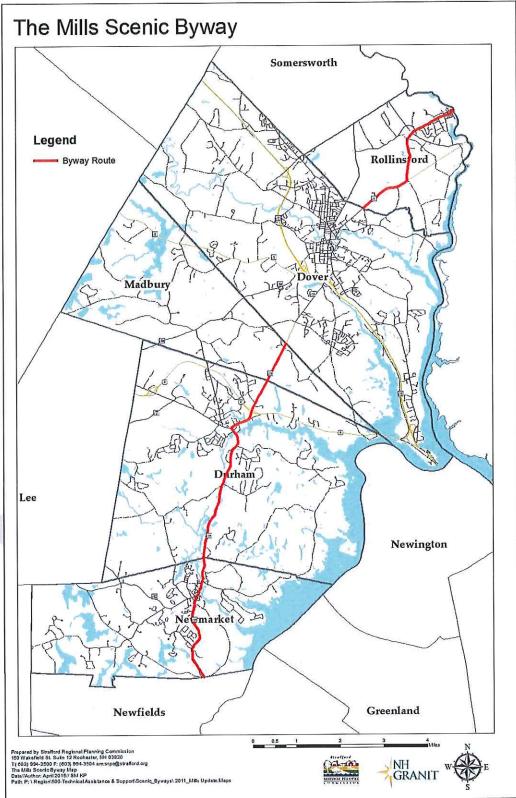

#### **Route Description**

Starting at the northern end, the route starts at the border of South Berwick Maine, and Front Street in Rollinsford, New Hampshire. Continuing south from Front Street, the route turns right onto Main Street, and continues onto Roberts Road where the route intersects with NH Route 4, Portland Ave. The route continues down Portland Ave to the border of Rollinsford and Dover. The byway stops here and picks up in Madbury on Route 108 but it easy to continue through Dover along Route 108 to join the next leg of the route. The byway follows Route 108 through Durham and into Newmarket where the route ends at the town line of Newmarket and Newfields.