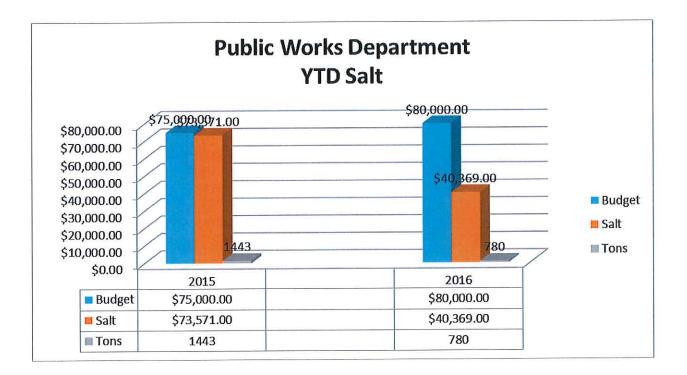

---|--|--|
| BUILDINGS | FISCAL YEAR 2016            |                                      |                                                |                                |                       |  |  |
| & GROUNDS | <b>Budget</b><br>468,202.00 | MTD Transactions<br>28,079.89        | <b>YTD Transactions</b> 265,435.44             | <b>Balance Year</b> 202,766.56 | <b>% Spent</b><br>57% |  |  |
|           |                             | FISC                                 | CAL YEAR 2015                                  |                                | •                     |  |  |
|           | <b>Budget</b><br>449,362.00 | MTD Transactions<br>37,907.86        | <b>YTD Transactions</b> 283,569.35             | Balance Year<br>165,792.65     | % Spent<br>63%        |  |  |













### **Environmental Services Department System Report**



### Wastewater Treatment Facility Construction

Apex continues to work on the control building and parshall flume. They have begun demolition in the dewatering building for the new chemical tanks.



Control Building

Parshall Flume

## Monthly Operations Report Newmarket WPCF Permit # NH00100196

|    | Influent<br>Flow | Ffflu | ent Flo | w MGD  | B    | DD   | т    | SS   | Total    | Р    | Н    | Fecal  | Enter  | Chlc | orine |
|----|------------------|-------|---------|--------|------|------|------|------|----------|------|------|--------|--------|------|-------|
|    | MGD              | Min   | Max     | Total  | Inf. | Eff. | Inf. | Eff. | Nitrogen | Inf. | Eff. | Colif. | ococci | Resi |       |
| 1  | .5560