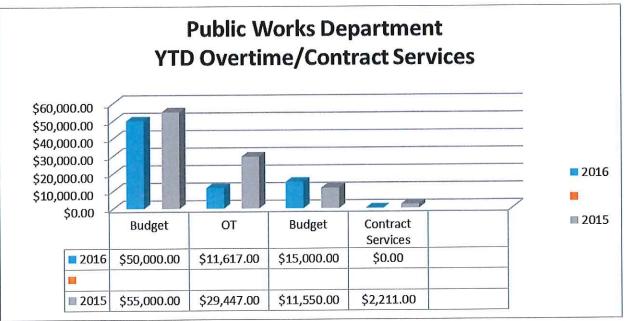

---------|--|--|
| BUILDINGS | FISCAL YEAR 2016            |                                      |                                                |                                |                       |  |  |
| & GROUNDS | <b>Budget</b><br>468,202.00 | MTD Transactions<br>28,079.89        | <b>YTD Transactions</b> 265,435.44             | <b>Balance Year</b> 202,766.56 | <b>% Spent</b><br>57% |  |  |
|           |                             | FISC                                 | CAL YEAR 2015                                  |                                | •                     |  |  |
|           | <b>Budget</b><br>449,362.00 | MTD Transactions<br>37,907.86        | <b>YTD Transactions</b> 283,569.35             | Balance Year<br>165,792.65     | % Spent<br>63%        |  |  |













### **Environmental Services Department System Report**



### Wastewater Treatment Facility Construction

Apex continues to work on the control building and parshall flume. They have begun demolition in the dewatering building for the new chemical tanks.



Control Building

Parshall Flume

## Monthly Operations Report Newmarket WPCF Permit # NH00100196

|    | Influent<br>Flow | Ffflu | ent Flo | w MGD  | B    | DD   | т    | SS   | Total    | Р    | Н    | Fecal  | Enter  | Chlc | orine |
|----|------------------|-------|---------|--------|------|------|------|------|----------|------|------|--------|--------|------|-------|
|    | MGD              | Min   | Max     | Total  | Inf. | Eff. | Inf. | Eff. | Nitrogen | Inf. | Eff. | Colif. | ococci | Resi |       |
| 1  | .5560