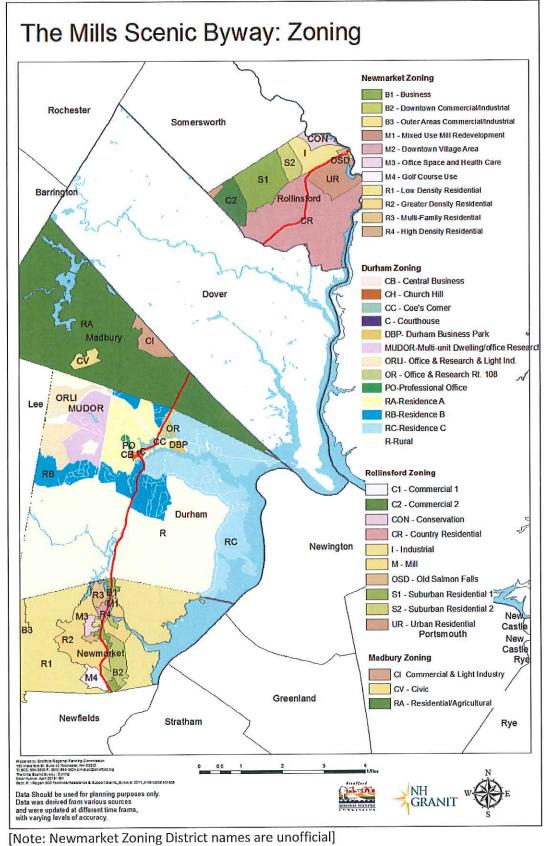

|  |  |
| М      | To preserve the unique historical and architectural characteristics of the mill buildings through the establishment of harmonious mixed uses.                      |  |  |
| OSD    | Maintain the historic Old Salmons Falls neighborhoods by promoting the preservation, restoration and appropriate adaptation of historic buildings.                 |  |  |
| UR     | Encourage the development of a high-density residential center on land suitable for building development and which will serve as a nucleus for community activity. |  |  |

Land use policy and zoning are developed at the municipal level. Map 14 shows the existing zoning in each town.

#### Map 14. Existing Zoning



# THE MILLS SCENIC BYWAY: CORRIDOR MANAGEMENT PLAN

Conservation Commissions in New Hampshire are guided by RSA 36-A, which enables a municipality to establish a Commission for the proper utilization and protection of the natural resources and for the protection of watershed resources of said city or town. With each community along the Byway having active conservation commissions, it is no surprise that there are many conservation areas protected along the Byway from development. The commissions responsibilities include but are not limited to: commenting on wetlands permit applications and development proposals, managing funds, identifying prime wetlands, offering educational programs and tours, developing trails and interpretive materials for conservation areas, working with landowners