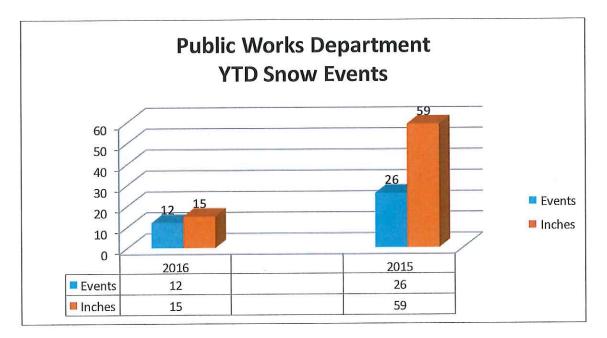

# **REPORT OF THE TOWN ADMINISTRATOR** February 17, 2016

**Presidential Primary:** I want to thank everyone for their efforts during the Presidential Primary. We have always been expecting a large voter turnout for the election. What we weren't expecting were the curveballs that were tossed at us.

For those who don't know, it started two minutes before the Town Clerk - Tax Collector was leaving on maternity leave when I had to tell her that the High School was now out of commission due to the pipe burst.

Then when we were planning to move it to the Fire Station, the Director of Public Works kept saying, we will be fine, unless there is a snow storm. It was 60 degrees out, who would have ever thought we'd had a snow storm. Well, that came to fruition too.

Everyone in every department pulled together to make this election go off without a hitch. From the Police directing all the traffic, to the Department of Public Works setting up, Fire allowing us to use their facility, and every other department's support. In addition, the countless volunteers that worked there that day.