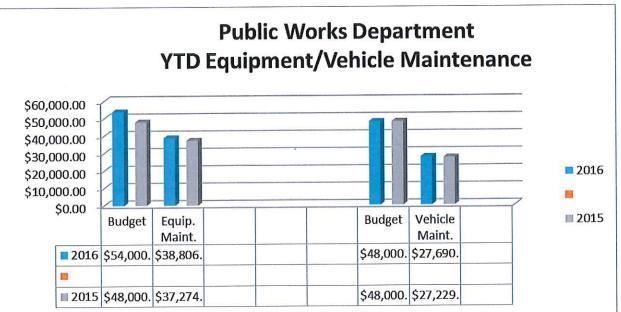

-----|--|--|
| BUILDINGS | FISCAL YEAR 2016            |                                      |                                                |                                |                       |  |  |
| & GROUNDS | <b>Budget</b><br>468,202.00 | MTD Transactions<br>28,079.89        | <b>YTD Transactions</b> 265,435.44             | <b>Balance Year</b> 202,766.56 | <b>% Spent</b><br>57% |  |  |
|           |                             | FISC                                 | CAL YEAR 2015                                  |                                | •                     |  |  |
|           | <b>Budget</b><br>449,362.00 | MTD Transactions<br>37,907.86        | <b>YTD Transactions</b> 283,569.35             | Balance Year<br>165,792.65     | % Spent<br>63%        |  |  |













### **Environmental Services Department System Report**



### Wastewater Treatment Facility Construction

Apex continues to work on the control building and parshall flume. They have begun demolition in the dewatering building for the new chemical tanks.



Control Building

Parshall Flume

## Monthly Operations Report Newmarket WPCF Permit # NH00100196

|    | Influent<br>Flow | Ffflu | ent Flo | w MGD  | B    | DD   | т    | SS   | Total    | Р    | Н    | Fecal  | Enter  | Chlc | orine |
|----|------------------|-------|---------|--------|------|------|------|------|----------|------|------|--------|--------|------|-------|
|    | MGD              | Min   | Max     | Total  | Inf. | Eff. | Inf. | Eff. | Nitrogen | Inf. | Eff. | Colif. | ococci | Resi |       |
| 1  | .5560