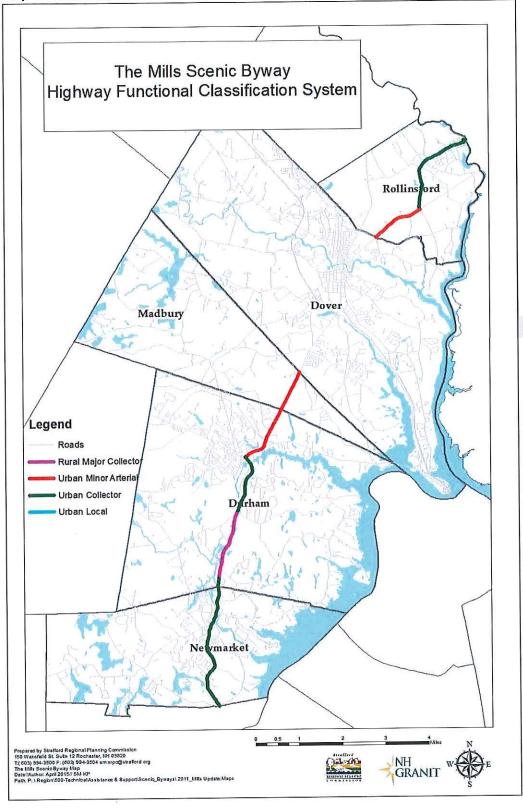

#### Traffic and Safety

Most of the Mills Scenic Byway is primarily made up of state-maintained roads: NH 108 in Newmarket, Durham, Madbury, and Dover; and Route 4 in Dover and Rollinsford. This route now includes Roberts Road, Main Street, and Front Street in Rollinsford, which are all classified as local roads.

There are three highway functional classification groups within the Mills Scenic Byway system: Rural Major Collector, Urban Minor Arterial, and Urban Collector. Functional classification is the process by which streets and highways are grouped into classes according to the character of service they are intended to provide.

## Table 5 - Highway Functional Classification System for Mills Scenic Byway

2015

| Function Class           | Description                                                                                                                                                                                                                                                                                                                                                                                                                                                                                                                                                                                                                                                                                                                                                                                                                                                                                                      |
|--------------------------|------------------------------------------------------------------------------------------------------------------------------------------------------------------------------------------------------------------------------------------------------------------------------------------------------------------------------------------------------------------------------------------------------------------------------------------------------------------------------------------------------------------------------------------------------------------------------------------------------------------------------------------------------------------------------------------------------------------------------------------------------------------------------------------------------------------------------------------------------------------------------------------------------------------|
| Rural Major<br>Collector | <ul> <li>The Rural Collector Road System generally serves travel of primarily intra-county rather than statewide importance and constitutes those routes on which (regardless of traffic volume) predominant travel distances are shorter than on arterial routes. More moderate speeds will be typical. The characteristics of a rural collector system is subclassified according to the following criteria:</li> <li>Provide service to any county seat not on an arterial route, to the larger towns not directly served by the higher systems, and to other traffic generators of equivalent intra-county importance, such as consolidated schools, shipping points, county parks, important mining and agricultural areas, etc.</li> <li>Link these places with nearby larger towns or cities, or with routes of higher classification.</li> <li>Serves the more important intra-county travel.</li> </ul> |
| Urban Minor<br>Arterial  | <ul> <li>The Minor Arterial Street System includes all arterials not classified as a principal and contains facilities that place more emphasis on land access than the higher system. This system should have the following characteristics:</li> <li>Serves trips of moderate length at a somewhat lower level of travel mobility than principal arterials.</li> <li>Provides access to geographic areas smaller than those served by the higher system.</li> <li>Provides intra-community continuity but does not penetrate identifiable neighborhoods. The spacing of minor arterial streets may vary from 0.125 to 0.5 mile in the central business district to 2 - 3 miles in the suburban locations, but normally should not be more than 1 mile in fully developed areas.</li> </ul>                                                                                                                     |
| Urban Collector          | <ul> <li>The Urban Collector Street System differs from the arterial system in that facilities on the collector system may penetrate residential neighborhoods. The characteristics of the collector street system are as follow:</li> <li>Collects traffic from local streets in residential neighborhoods and channels it into the arterial system.</li> <li>Provides both land access service and traffic circulation within commercial areas, industrial areas, and residential neighborhoods.</li> </ul>                                                                                                                                                                                                                                                                                                                                                                                                    |
| Urban Local              | <ul> <li>The Urban Local Street System offers the lowest level of mobility and the highest level of land access service. The characteristics for local street system are the following: <ul> <li>Comprises all facilities not on any of the higher systems.</li> <li>Provides direct access to land and to higher road systems.</li> <li>Through traffic usage is discouraged.</li> </ul> </li> </ul>                                                                                                                                                                                                                                                                                                                                                                                                                                                                                                            |

# Map 2. Functional Classification System

A 18 - - -----