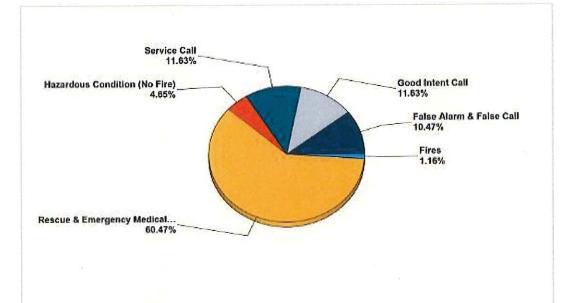

**FY2016 Budget:** We are roughly 59% through the FY2016. With that, we are on target with our expenses with 58% of the budget expended. Fire is running slightly higher than budgeted due to the volume of calls that they have been seeing.