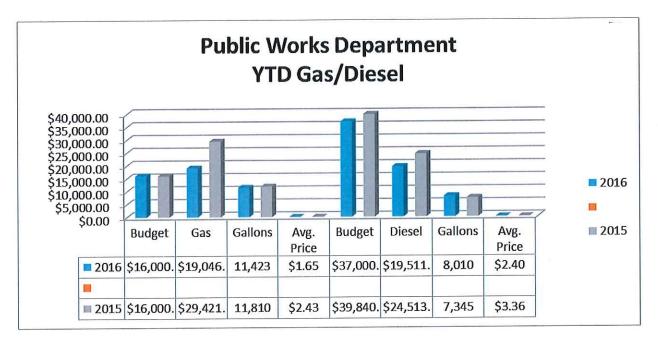

-----------|--|--|
| BUILDINGS | FISCAL YEAR 2016            |                                      |                                                |                                |                       |  |  |
| & GROUNDS | <b>Budget</b><br>468,202.00 | MTD Transactions<br>28,079.89        | <b>YTD Transactions</b> 265,435.44             | <b>Balance Year</b> 202,766.56 | <b>% Spent</b><br>57% |  |  |
|           |                             | FISC                                 | CAL YEAR 2015                                  |                                | •                     |  |  |
|           | <b>Budget</b><br>449,362.00 | MTD Transactions<br>37,907.86        | <b>YTD Transactions</b> 283,569.35             | Balance Year<br>165,792.65     | % Spent<br>63%        |  |  |













### **Environmental Services Department System Report**



### Wastewater Treatment Facility Construction

Apex continues to work on the control building and parshall flume. They have begun demolition in the dewatering building for the new chemical tanks.



Control Building

Parshall Flume

## Monthly Operations Report Newmarket WPCF Permit # NH00100196

|    | Influent<br>Flow | Ffflu | ent Flo | w MGD  | B    | DD   | т    | SS   | Total    | Р    | Н    | Fecal  | Enter  | Chlc | orine |
|----|------------------|-------|---------|--------|------|------|------|------|----------|------|------|--------|--------|------|-------|
|    | MGD              | Min   | Max     | Total  | Inf. | Eff. | Inf. | Eff. | Nitrogen | Inf. | Eff. | Colif. | ococci | Resi |       |
| 1  | .5560