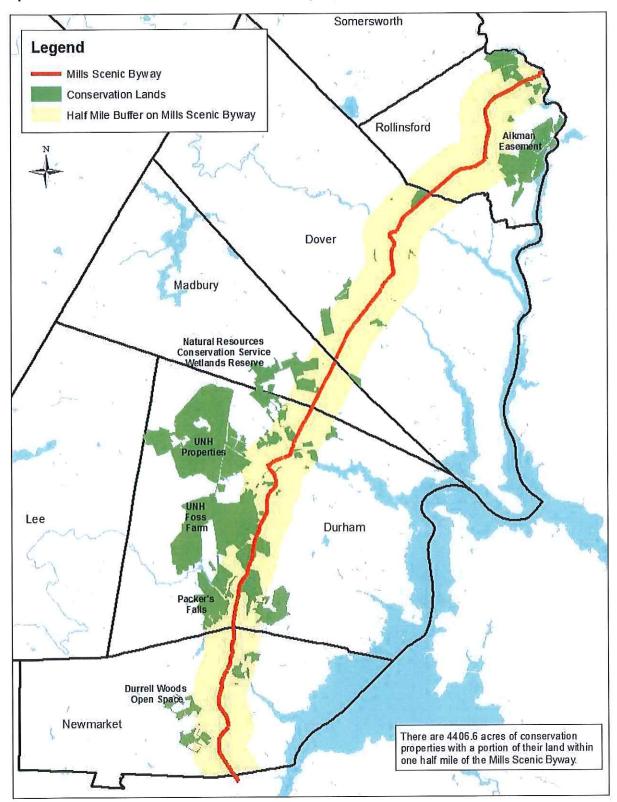

|
| Rollinsford | 94.10                                                                                                                                                                                                                             |
| Rollinsford | 19.50                                                                                                                                                                                                                             |
|             | Durham<br>Durham<br>Durham<br>Durham<br>Durham<br>Durham<br>Madbury<br>Madbury<br>Madbury<br>Madbury<br>Newmarket<br>Newmarket<br>Newmarket<br>Newmarket<br>Newmarket<br>Rollinsford<br>Rollinsford<br>Rollinsford<br>Rollinsford |

2015

Map 15. Conservations lands within ½ mile of the Byway



Page 54 of 126

# Management Plan

### **Vision Statement**

This vision statement was created by the Scenic Byway Committee during public visioning sessions. Together, committee members generated the following vision statement:

> "To preserve, enhance and promote the unique historic buildings, scenic views and cultural events that define the Mills Scenic Byway; while supporting tourism and improving safety for all users of the Byway."

# **Goals & Objectives**

The following goals and objectives were developed by the Byway Committee at public meetings. Actions suggested here may be taken by a future Byway Council, by other local groups, by individual towns, or by a combination of organizations. The goals and objectives listed here do not override or circumvent municipal planning or reg