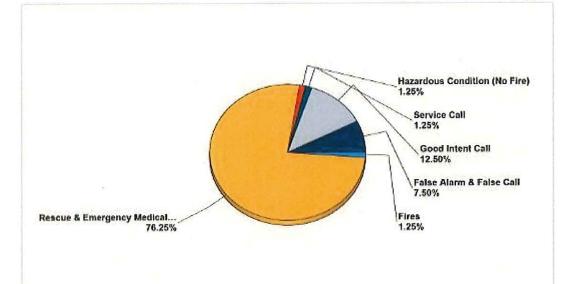

**FY2016 Budget:** We are roughly 59% through the FY2016. With that, we are on target with our expenses with 58% of the budget expended. Fire is running slightly higher than budgeted due to the volume of calls that they have been seeing.