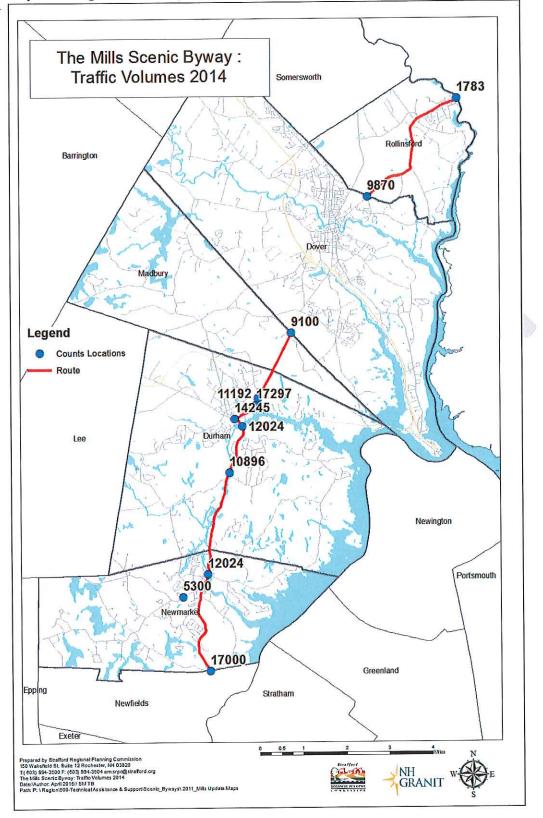

#### Traffic Volume

The Strafford Regional Planning Commission collected weekday traffic data along the Byway during 2014 on behalf of NHDOT and municipalities, including traffic volume. Data were collected at 17 points. **Map 3** shows annual average daily traffic (AADT) at each point.

Because Route 108 is a major north-south corridor connecting both Rockingham and Strafford counties in southeastern New Hampshire, it is by far the most heavily traveled portion of the Byway.

In the most southern section of the byway: at the Newmarket-Newfields town line (across from the Rockingham Country Club), 17,000 vehicles per day were counted; with that number decreasing to 12,024 at the Lamprey River Bridge.

Continuing north, the heaviest traffic site is located in Durham south of Route 4 (17297).

The section of Route 4 in Dover and in Rollinsford carries slightly lower traffic volumes with an ADDT of 9,870 at the Dover-Rollinsford town line. As the byway continues through Rollinsford and turns onto Roberts Road, Main Street, and Front Street the average daily traffic diminishes dramatically. Once onto these local roads the ADDT average dropped to approximately 1,783 vehicles per day.