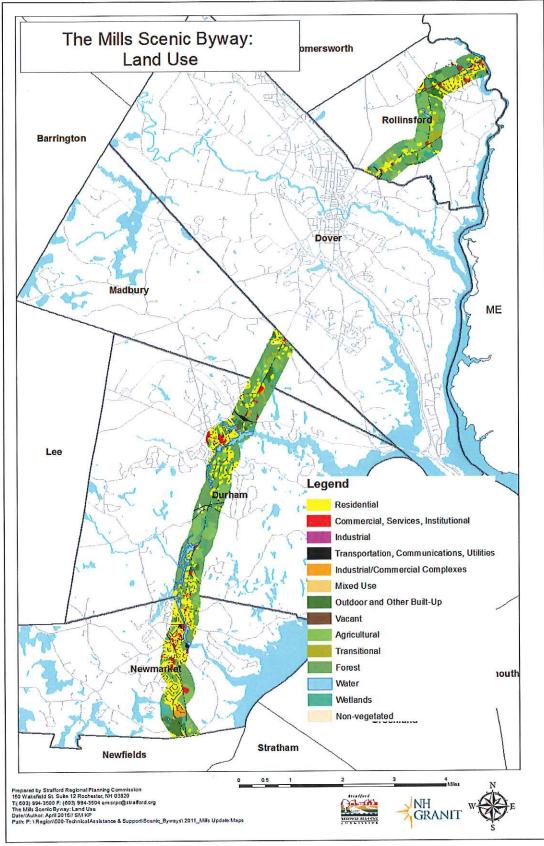

the general welfare of the community, the local legislative body of any city, town, or county in which there are located unincorporated towns or unorganized places is authorized to adopt or amend a zoning ordinance under the ordinance enactment procedures of RSA 675:2-5. The zoning ordinance shall be designed to regulate and restrict:
- (a) The height, number of stories and size of buildings and other structures;
- (b) Lot sizes, the percentage of a lot that may be occupied, and the size of yards, courts and other open spaces;
- (c) The density of population in the municipality; and
- (d) The location and use of buildings, structures and land used for business, industrial, residential, or other purposes.

### THE MILLS SCENIC BYWAY: CORRIDOR MANAGEMENT PLAN

### Map 13. Existing Land Use



| Zoning        | Description                                                                                                                                                                                                                                                                                                                                                                                                                                                                          |
|---------------|----------------------------------------------------------------------------------------------------------------------------------------------------------------------------------------------------------------------------------------------------------------------------------------------------