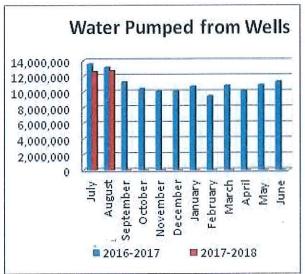

|          | 7.4  | 7.2  | <2     | <1     | 0.00 | 0.00 |
| 28 | .3500     | .09  | 1.0  | .3410 | 94      |      |          |      |          | 7.7  | 7.2  | <2     | 5      | 0.39 | 0.00 |
| 29 | .3350     | .08  | 0.9  | .3330 | 315     | 23   |          | 26   | . 11     | 7.9  | 7.2  | 1      | 6      | 0.51 | 0.00 |
| 30 | .3390     | .03  | 1.5  | .3800 |         | 18   |          | 18   | 13       | 7.6  | 7.2  | 3      | 17     | 0.38 | 0.00 |
| 31 | .3230     | .04  | 1.0  | .2850 | ±1      |      |          |      |          | 7.7  | 7.1  | <2     | 10     | 0.00 | 0.00 |

Average Wastewater Flow Discharged: 0.3364 Million Gallons/Day

Biochemical Oxygen Demand (BOD) Removal: 96%

Total Suspended Solids (TSS) Removal: 94% Total Nitrogen (TN) Average Discharge: 8.7 mg/L





#### **Lead and Copper Testing**

The Water Department will be performing a second round of lead and copper testing within the next couple of weeks. The first round of lead and copper samples that were analyzed in the spring all met the Safe Drinking Water Standards. The Town is required to perform lead and copper testing because the Town started up the MacIntosh Well.

#### **Hydrant Flushing**

The Water Department is working on a hydrant flushing program. At the end of September, the Water Department will be flushing hydrants. The Water Department has not flushed hydrants since 2003. Hydrant flushing will take place Monday through Thursday from 11pm to 5am. I expect that it will take a couple of weeks to flush the entire water system. I expect that town residents will experience some