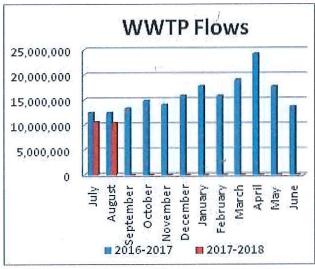

-------------|---------------|--------------|---------|
|                   | Budget     | MTD                 | YTD           | Balance Year | % Spent |
|                   |            | <b>Transactions</b> | Transactions  |              |         |
|                   | 545,965.00 | 41,859.33           | 84,244.39     | 461,720.61   | 15%     |
|                   |            | $\mathbf{F}$        | ISCAL YEAR 20 | <u>17</u>    |         |
|                   | Budget     | MTD                 | YTD           | Balance Year | % Spent |
|                   |            | Transactions        | Transactions  |              |         |
|                   | 482,233.00 | 30,902.19           | 62,056.29     | 420,176.71   | 13%     |

# **Environmental Services Department System Report**





#### Wastewater Plant

The 4-Stage Bardenpho process is up and operational. The plant staff is working on eliminating the problems that come with starting up a new wastewater treatment process. The process is working well for a new start-up. For the first month of operation the new process averaged 8.7 mg/L of Total Nitrogen discharged to the river. This is a considerable reduction from August of 2016 average Total Nitrogen discharge of 46.5 mg/L.

There is still a considerable amount of work to complete. Such as the lower lift pumping station, sludge holding tank #2 improvements, finalize the computer monitoring system, electrical work, and primary clarifier improvements. Apex plans on paving the site in the in the next couple of weeks.

#### Vac-truck work

The suction tubes on the vac