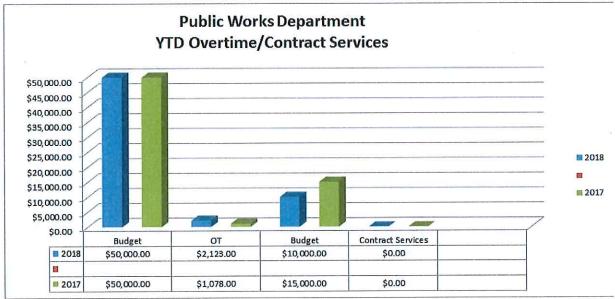

nsactions  | Balance<br>Year | % Spent |
|                   | 49,000.00  | 3,713.30            | 3,713.30             | 45,286.70       | 8%      |
| CEMETERIE<br>S    |            | FIS                 | CAL YEAR 2018        |                 |         |
| ~                 | Budget     | MTD<br>Transactions | YTD<br>Transactions  | Balance<br>Year | % Spent |
|                   | 38,132.00  | 1,509.57            | 2,209.57             | 35,922.43       | 6%      |
|                   | Budget     | FISA<br>MTD         | CAL YEAR 2017<br>YTD | Balance         | % Spent |
| 9                 | _          | Transactions        | Transactions         | Year            |         |
|                   | 37,253.00  | 2,741.89            | 4,650.48             | 32,602.52       | 12%     |









# **Facilities Report**

The Facilities Department had a busy month with several projects underway within the Town and Schools.

We have been able to secure fuel oil contract for 2017/2018 heating season at a rate of \$1.778 a gallon from Santa Buckley which does represent a \$0.02 per gallon increase. Propane supply contract has been locked in for the 2017/2018 heating season at a rate of \$1.39 per gallon from DF Richard, which represents zero cost increase from the prior year. Electrical supply for the next 19 months has been locked in at rate of \$0.07260\$/kWH which represents a reduction in our overall costing from \$0.01 to \$0.03 based on properties throughout Newmarket this past year.. We were able to place the bidding out for these commodities as a combined school and town