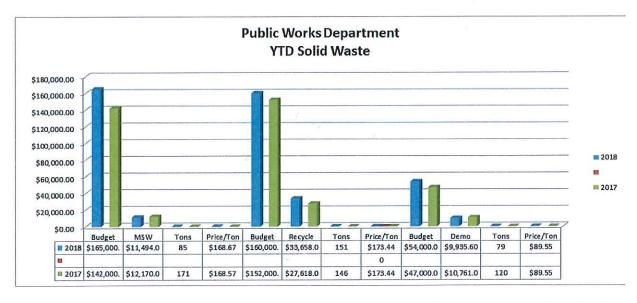

actions  | Balance<br>Year | % Spent |
|                   | 49,000.00  | 3,713.30            | 3,713.30             | 45,286.70       | 8%      |
| CEMETERIE<br>S    |            | FIS                 | CAL YEAR 2018        |                 |         |
| ~                 | Budget     | MTD<br>Transactions | YTD<br>Transactions  | Balance<br>Year | % Spent |
|                   | 38,132.00  | 1,509.57            | 2,209.57             | 35,922.43       | 6%      |
|                   | Budget     | FISA<br>MTD         | CAL YEAR 2017<br>YTD | Balance         | % Spent |
| 9                 | _          | Transactions        | Transactions         | Year            |         |
|                   | 37,253.00  | 2,741.89            | 4,650.48             | 32,602.52       | 12%     |









# **Facilities Report**

The Facilities Department had a busy month with several projects underway within the Town and Schools.

We have been able to secure fuel oil contract for 2017/2018 heating season at a rate of \$1.778 a gallon from Santa Buckley which does represent a \$0.02 per gallon increase. Propane supply contract has been locked in for the 2017/2018 heating season at a rate of \$1.39 per gallon from DF Richard, which represents zero cost increase from the prior year. Electrical supply for the next 19 months has been locked in at rate of \$0.07260\$/kWH which represents a reduction in our overall costing from \$0.01 to \$0.03 based on properties throughout Newmarket this past year.. We were able to place the bidding out for these commodities as a combined school and town bi