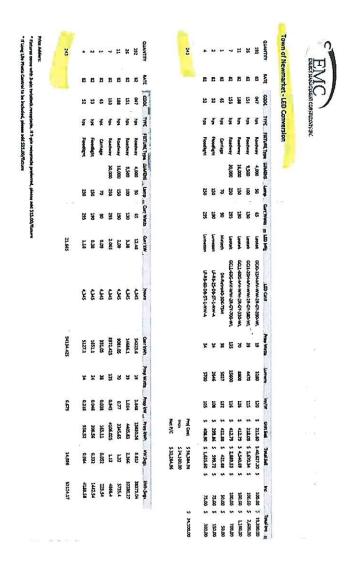

|                 |              |               |       |
| www.emcionopilne.com                                                                        |     |         |         |         |                                              |                                                   |                                                                                                                                                                 |                                                                                                                                                                   |                 |              |               |       |



# LED Retrofit Bulb Model No: LLS-GK

# LED 360D Bulbs





Replaces Metal Halide, and HPS bulbs in shoe box, canopy, wall pack, bollard, post top

# fixtures and more! Now DLC Listed!

#### Features:

- 1. SAMSUNG SMD 5830 Gen2 120lm/W, LM80;
- 2. IP64 waterproof design;
- 3. 360 degree beam angle;
- 4. Flame retardant material;
- 5, E26(Edison), E27, E39(Mogul), E40 are available;
- 6. Replace HPS, HQL, MHL, suitable for use in enclosed luminaires;
- 7. Transparent cover and diffuser cover both available.
- 8. Patented outlook design. Erp/CE/RoHS/TUV/UL/PSE.UL NO. E364363



#### Specifications:

| Model   | Rated<br>Power | Input Voltage | CCT        | Power<br>Factor | CRI | Lumen        | LED<br>Quantity | Dimension<br>(L*H*W) | N.W. |
|---------|----------------|---------------|---