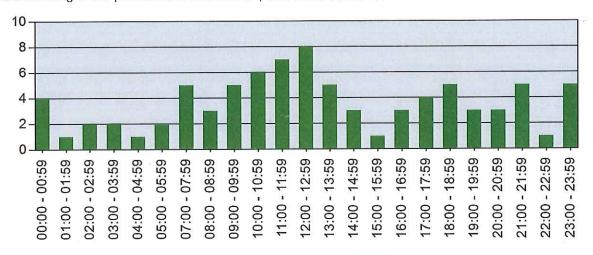

ival at dispatch address |             | 0.94%      |
| 700 - False alarm or false call, other                 | 4           | 3.77%      |
| 733 - Smoke detector activation due to malfunction     | 2           | 1.89%      |
| 736 - CO detector activation due to malfunction        | 1           | 0.94%      |
| 740 - Unintentional transmission of alarm, other       | 1           | 0.94%      |
| 745 - Alarm system activation, no fire - unintentional | 4           | 3.77%      |
| TOTAL INCIDENTS:                                       | 106         | 100.00%    |

# **Newmarket Fire & Rescue**

Newmarket, NH

This report was generated on 9/5/2017 8:15:50 AM



## Incidents per Hour for Incident Type Range for Date Range

Incident Range: 100 | Start Date: 08/01/2017 | End Date: 08/31/2017



| HOUR          | # of CALLS |
|---------------|------------|
| 00:00 - 00:59 | 4          |
| 01:00 - 01:59 | 1          |
| 02:00 - 02:59 | 2          |
| 03:00 - 03:59 | 2          |
| 04:00 - 04:59 | 1          |
| 05:00 - 05:59 | 2          |
| 07:00 - 07:59 | 5          |
| 08:00 - 08:59 | 3          |
| 09:00 - 09:59 | 5          |
| 10:00 - 10:59 | 6          |
| 11:00 - 11:59 | 7          |
| 12:00 - 12:59 | 8          |
| 13:00 - 13:59 | 5          |
| 14:00 - 14:59 | 3          |
| 15:00 - 15:59 | 1          |
| 16:00 - 16:59 | 3          |
| 17:00 - 17:59 | 4          |
| 18:00 - 18:59 | 5          |
| 19:00 - 19:59 | 3          |

Only REVIEWED incidents included.



| HOUR          | # of CALLS |  |  |  |  |
|---------------|------------|--|--|--|--|
| 20:00 - 20:59 | 3