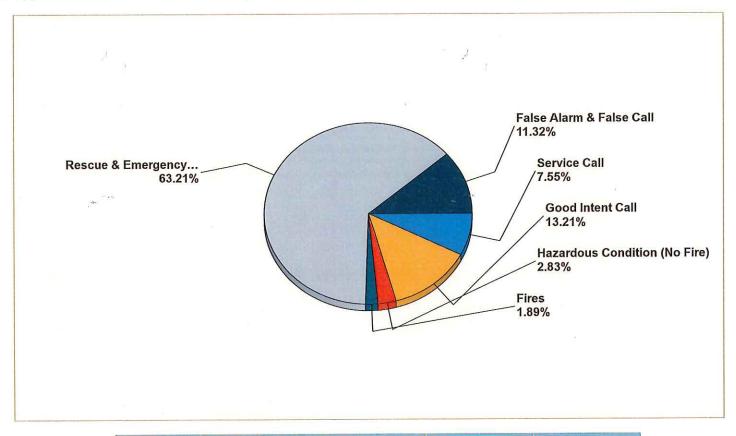

10.71%

| AID TYPE: Other aid given |          |              |                                         |               |  |  |
|---------------------------|----------|--------------|-----------------------------------------|---------------|--|--|
| 08/11/2017                | 2017-719 | Court Street | 571 - Cover assignment, standby, moveup | 1 - Station 1 |  |  |

Percentage of Total Incidents:

1.19%

Displays all incidents with aid given or received, and excludes incidents with neither. Percentages calculated from total number of incidents for parameters provided. Only REVIEWED incidents included.



Newmarket, NH

This report was generated on 9/5/2017 8:20:49 AM



## Breakdown by Major Incident Types for Date Range

Zone(s): All Zones | Start Date: 08/01/2016 | End Date: 08/31/2016



| MAJOR INCIDENT TYPE                | # INCIDENTS | % of TOTAL |
|------------------------------------|-------------|------------|
| Fires                              | 2           | 1.89%      |
| Rescue & Emergency Medical Service | 67          | 63.21%     |
| Hazardous Condition (No Fire)      | 3           | 2.83%      |
| Service Call                       | 8           | 7.55%      |
| Good Intent Call                   | 14          | 13.21%     |
| False Alarm & False Call           | 12          | 11.32%     |
| TOTAL                              | 106         | 100.00%    |

Page # 1 of 2

| Detailed Breakdown by Inciden                          |             |            |
|--------------------------------------------------------|-------------|------------|
| INCIDENT TYPE