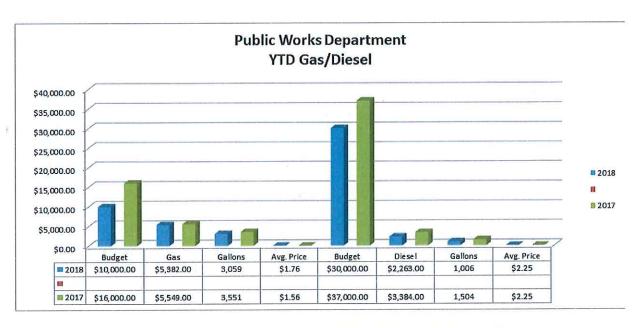

ransactions  | Balance<br>Year | % Spent |
|                   | 49,000.00  | 3,713.30            | 3,713.30             | 45,286.70       | 8%      |
| CEMETERIE<br>S    |            | FIS                 | CAL YEAR 2018        |                 |         |
| ~                 | Budget     | MTD<br>Transactions | YTD<br>Transactions  | Balance<br>Year | % Spent |
|                   | 38,132.00  | 1,509.57            | 2,209.57             | 35,922.43       | 6%      |
|                   | Budget     | FISA<br>MTD         | CAL YEAR 2017<br>YTD | Balance         | % Spent |
| 9                 | _          | Transactions        | Transactions         | Year            |         |
|                   | 37,253.00  | 2,741.89            | 4,650.48             | 32,602.52       | 12%     |









# **Facilities Report**

The Facilities Department had a busy month with several projects underway within the Town and Schools.

We have been able to secure fuel oil contract for 2017/2018 heating season at a rate of \$1.778 a gallon from Santa Buckley which does represent a \$0.02 per gallon increase. Propane supply contract has been locked in for the 2017/2018 heating season at a rate of \$1.39 per gallon from DF Richard, which represents zero cost increase from the prior year. Electrical supply for the next 19 months has been locked in at rate of \$0.07260\$/kWH which represents a reduction in our overall costing from \$0.01 to \$0.03 based on properties throughout Newmarket this past year.. We were able to place the bidding out for these commodities as a combined school and tow