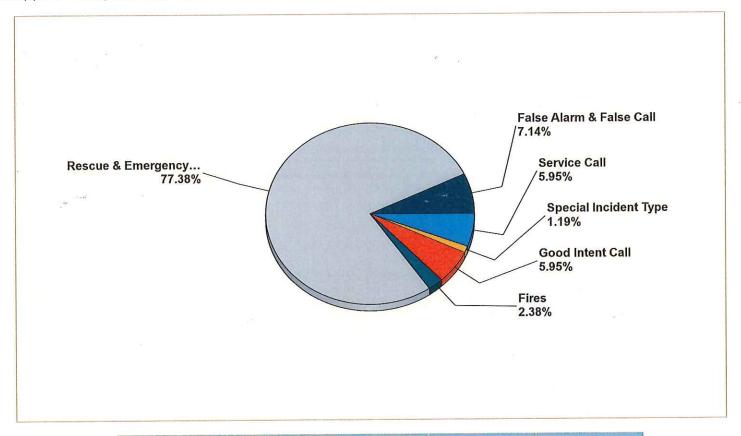

----------------|------------------------|--------------|---------|
|      | Budget     | MTD Transactions | YTD Transactions       | Balance Year | % Spent |
|      | 376,958.00 | 30,289.40        | 61,351.89              | 315,606.11   | 16%     |
|      |            |                  |                        |              |         |
|      |            | Ī                | <b>ISCAL YEAR 2017</b> |              |         |
|      | Budget     | MTD Transactions | YTD Transactions       | Balance Year | % Spent |
|      | 358,762.00 | 25,055.14        | 45,872.16              | 312,889.84   | 13%     |

Newmarket, NH

This report was generated on 9/5/2017 8:15:12 AM



Breakdown by Major Incident Types for Date Range

Zone(s): All Zones | Start Date: 08/01/2017 | End Date: 08/31/2017



| MAJOR INCIDENT TYPE                | # INCIDENTS | % of TOTAL |
|------------------------------------|-------------|------------|
| Fires                              | 2           | 2.38%      |
| Rescue & Emergency Medical Service | 65          | 77.38%     |
| Service Call                       | 5           | 5.95%      |
| Good Intent Call                   | 5           | 5.95%      |
| False Alarm & False Call           | 6           | 7.14%      |
| Special Incident Type              | 1           | 1.19%      |
| TOTAL                              | 84          | 100.00%    |

Page # 1 of 2

| INCIDENT TYPE                                            | # INCIDENTS | % of TOTAL |
|----------------------------------------------------------|-------------|------------|
| 143 - Gras