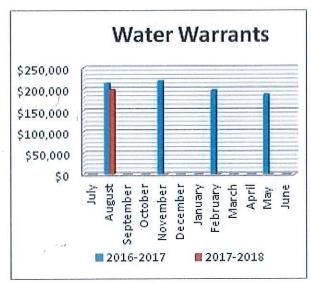

|      |          | 7.4  | 7.2  | <2     | <1     | 0.00 | 0.00 |
| 28 | .3500     | .09  | 1.0  | .3410 | 94      |      |          |      |          | 7.7  | 7.2  | <2     | 5      | 0.39 | 0.00 |
| 29 | .3350     | .08  | 0.9  | .3330 | 315     | 23   |          | 26   | . 11     | 7.9  | 7.2  | 1      | 6      | 0.51 | 0.00 |
| 30 | .3390     | .03  | 1.5  | .3800 |         | 18   |          | 18   | 13       | 7.6  | 7.2  | 3      | 17     | 0.38 | 0.00 |
| 31 | .3230     | .04  | 1.0  | .2850 | ±1      |      |          |      |          | 7.7  | 7.1  | <2     | 10     | 0.00 | 0.00 |

Average Wastewater Flow Discharged: 0.3364 Million Gallons/Day

Biochemical Oxygen Demand (BOD) Removal: 96%

Total Suspended Solids (TSS) Removal: 94% Total Nitrogen (TN) Average Discharge: 8.7 mg/L





#### **Lead and Copper Testing**

The Water Department will be performing a second round of lead and copper testing within the next couple of weeks. The first round of lead and copper samples that were analyzed in the spring all met the Safe Drinking Water Standards. The Town is required to perform lead and copper testing because the Town started up the MacIntosh Well.

#### **Hydrant Flushing**

The Water Department is working on a hydrant flushing program. At the end of September, the Water Department will be flushing hydrants. The Water Department has not flushed hydrants since 2003. Hydrant flushing will take place Monday through Thursday from 11pm to 5am. I expect that it will take a couple of weeks to flush the entire water system. I expect that town residents will experience som