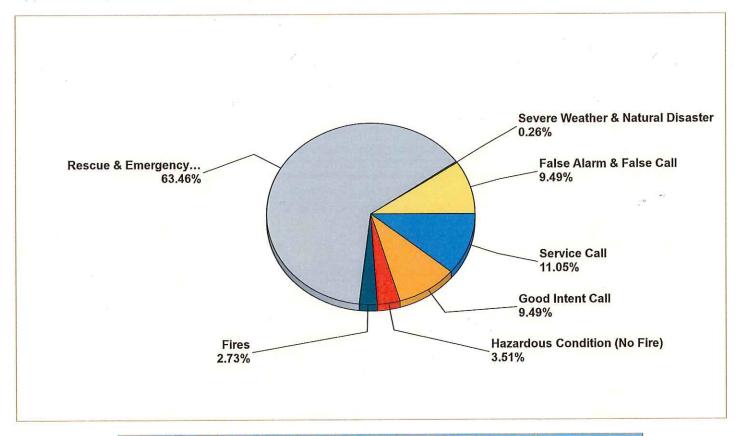

eport was generated on 9/5/2017 8:12:49 AM



## Incidents by Day of the Week for Date Range

Incident Range: 100 | Start Date: 08/01/2017 | End Date: 08/31/2017



| DAY OF THE WEEK | # INCIDENTS |  |  |
|-----------------|-------------|--|--|
| Sunday          | 9           |  |  |
| Monday          | 14          |  |  |
| Tuesday         | . 11        |  |  |
| Wednesday       | 11          |  |  |
| Thursday        | 20          |  |  |
| Friday          | 8           |  |  |
| Saturday        | 11          |  |  |
| TOTAL           | 84          |  |  |

emergencyreporting.com
Doc Id: 1284
Page # 1

Newmarket, NH

This report was generated on 9/5/2017 8:20:12 AM



## Breakdown by Major Incident Types for Date Range

Zone(s): All Zones | Start Date: 01/01/2016 | End Date: 08/31/2016



| MAJOR INCIDENT TYPE                | # INCIDENTS | % of TOTAL |
|------------------------------------|-------------|------------|
| Fires                              | 21          | 2.73%      |
| Rescue & Emergency Medical Service | 488         | 63.46%     |
| Hazardous Condition (No Fire)      | 27          | 3.51%      |
| Service Call                       | 85          | 11.05%     |
| Good Intent Call                   | 73          | 9.49%      |
| False Alarm & False Call           | 73          | 9.49%      |
| Severe Weather & Natural Disaster  | 2           | 0.26%      |
| TOTA                               | L 769       | 100.00%    |

Page # 1 of 3

| Detailed Breakdown                                                                               |             | C/ -4 T