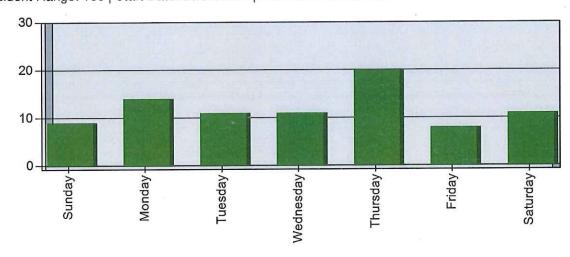

700 - False alarm or false call, other                   | 2           | 2.38%      |
| 715 - Local alarm system, malicious false alarm          | 1           | 1.19%      |
| 730 - System malfunction, other                          |             | 1.19%      |
| 736 - CO detector activation due to malfunction          | 1           | 1.19%      |
| 743 - Smoke detector activation, no fire - unintentional | 1           | 1.19%      |
| 900 - Special type of incident, other                    | 1           | 1.19%      |
| TOTAL INCIDENTS:                                         | 84          | 100.00%    |

Newmarket, NH

This report was generated on 9/5/2017 8:12:49 AM



## Incidents by Day of the Week for Date Range

Incident Range: 100 | Start Date: 08/01/2017 | End Date: 08/31/2017



| DAY OF THE WEEK | # INCIDENTS |  |  |
|-----------------|-------------|--|--|
| Sunday          | 9           |  |  |
| Monday          | 14          |  |  |
| Tuesday         | . 11        |  |  |
| Wednesday       | 11          |  |  |
| Thursday        | 20          |  |  |
| Friday          | 8           |  |  |
| Saturday        | 11          |  |  |
| TOTAL           | 84          |  |  |

emergencyreporting.com
Doc Id: 1284
Page # 1

Newmarket, NH

This report was generated on 9/5/2017 8:20:12 AM



## Breakdown by Major Incident Types for Date Range

Zone(s): All Zones | Start Date: 01/01/2016 | End Date: 08/31/2016



| MAJOR INCIDENT TYPE                | # INCIDENTS | % of TOTAL |
|------------------------------------|-------------|------------|
| Fires