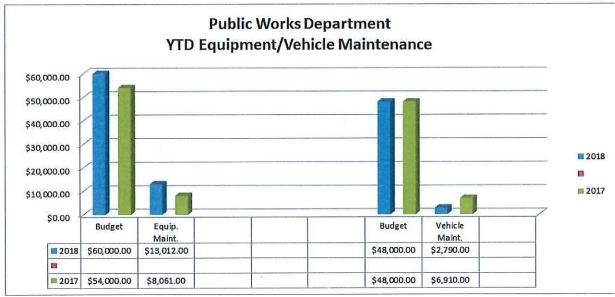

tions  | Balance<br>Year | % Spent |
|                   | 49,000.00  | 3,713.30            | 3,713.30             | 45,286.70       | 8%      |
| CEMETERIE<br>S    |            | FIS                 | CAL YEAR 2018        |                 |         |
| ~                 | Budget     | MTD<br>Transactions | YTD<br>Transactions  | Balance<br>Year | % Spent |
|                   | 38,132.00  | 1,509.57            | 2,209.57             | 35,922.43       | 6%      |
|                   | Budget     | FISA<br>MTD         | CAL YEAR 2017<br>YTD | Balance         | % Spent |
| 9                 | _          | Transactions        | Transactions         | Year            |         |
|                   | 37,253.00  | 2,741.89            | 4,650.48             | 32,602.52       | 12%     |









# **Facilities Report**

The Facilities Department had a busy month with several projects underway within the Town and Schools.

We have been able to secure fuel oil contract for 2017/2018 heating season at a rate of \$1.778 a gallon from Santa Buckley which does represent a \$0.02 per gallon increase. Propane supply contract has been locked in for the 2017/2018 heating season at a rate of \$1.39 per gallon from DF Richard, which represents zero cost increase from the prior year. Electrical supply for the next 19 months has been locked in at rate of \$0.07260\$/kWH which represents a reduction in our overall costing from \$0.01 to \$0.03 based on properties throughout Newmarket this past year.. We were able to place the bidding out for these commodities as a combined school and town bid