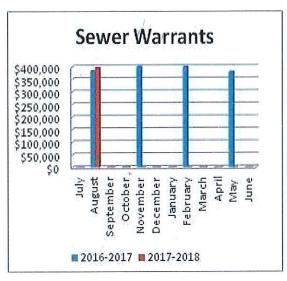

---------------|---------------|--------------|---------|
|                   | Budget     | MTD                 | YTD           | Balance Year | % Spent |
|                   |            | <b>Transactions</b> | Transactions  |              |         |
|                   | 545,965.00 | 41,859.33           | 84,244.39     | 461,720.61   | 15%     |
|                   |            | $\mathbf{F}$        | ISCAL YEAR 20 | <u>17</u>    |         |
|                   | Budget     | MTD                 | YTD           | Balance Year | % Spent |
|                   |            | Transactions        | Transactions  |              |         |
|                   | 482,233.00 | 30,902.19           | 62,056.29     | 420,176.71   | 13%     |

# **Environmental Services Department System Report**





#### Wastewater Plant

The 4-Stage Bardenpho process is up and operational. The plant staff is working on eliminating the problems that come with starting up a new wastewater treatment process. The process is working well for a new start-up. For the first month of operation the new process averaged 8.7 mg/L of Total Nitrogen discharged to the river. This is a considerable reduction from August of 2016 average Total Nitrogen discharge of 46.5 mg/L.

There is still a considerable amount of work to complete. Such as the lower lift pumping station, sludge holding tank #2 improvements, finalize the computer monitoring system, electrical work, and primary clarifier improvements. Apex plans on paving the site in the in the next couple of weeks.

#### Vac-truck work

The suction tubes on the v