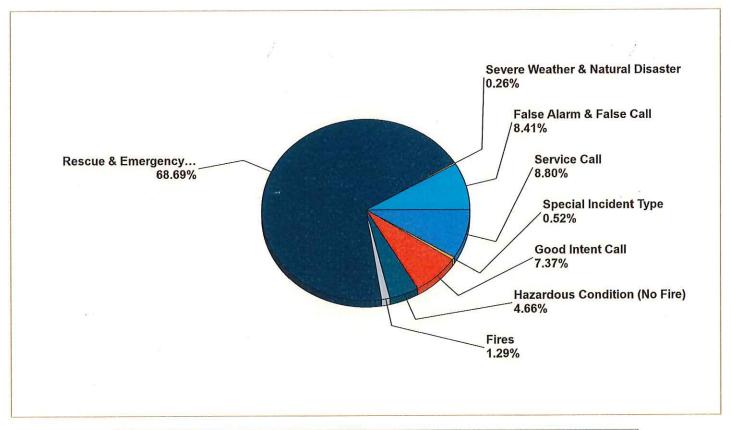

59 | 8          |
| 13:00 - 13:59 | 5          |
| 14:00 - 14:59 | 3          |
| 15:00 - 15:59 | 1          |
| 16:00 - 16:59 | 3          |
| 17:00 - 17:59 | 4          |
| 18:00 - 18:59 | 5          |
| 19:00 - 19:59 | 3          |

Only REVIEWED incidents included.



| HOUR          | # of CALLS |  |  |  |  |
|---------------|------------|--|--|--|--|
| 20:00 - 20:59 | 3          |  |  |  |  |
| 21:00 - 21:59 | 5          |  |  |  |  |
| 22:00 - 22:59 | 1          |  |  |  |  |
| 23:00 - 23:59 | 5          |  |  |  |  |

TOTAL:

84

Only REVIEWED incidents included.



# **Newmarket Fire & Rescue**

Newmarket, NH

This report was generated on 9/5/2017 8:18:48 AM

## Breakdown by Major Incident Types for Date Range

Zone(s): All Zones | Start Date: 01/01/2017 | End Date: 08/31/2017





| MAJOR INCIDENT TYPE                | # INCIDENTS | % of TOTAL |
|------------------------------------|-------------|------------|
| Fires                              | 10          | 1.29%      |
| Rescue & Emergency Medical Service | 531         | 68.69%     |
| Hazardous Condition (No Fire)      | 36          | 4.66%      |
| Service Call                       | 68          | 8.80%      |
| Good Intent Call                   | 57          | 7.37%      |
| False Alarm & False Call           | 65          | 8.41%      |
| Severe Weather & Natural Disaster  | 2           | 0.26%      |
| Special Incident Type              | 4           | 0.52%      |
| TOTAL                              | 773         | 100.00%    |

Page # 1 of 3

| Detailed Breakdown by Incident Type