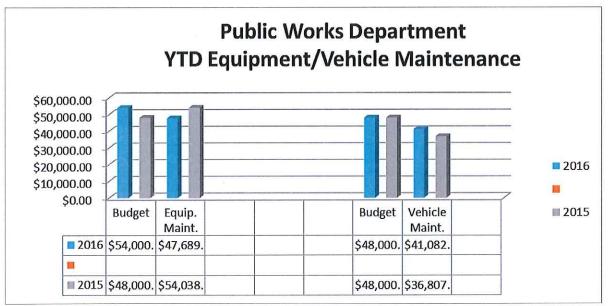

#### **Public Works Department**

- We have had more snow in the month of March then all of February. This winter has been one of the wildest on record for sure. The late snow has hampered street sweeping operations to a degree but it won't take long to melt away this time of year and crews will be back at it.
- The Eversource project for updating the distribution system along South Main Street and Route 152 is progressing well with a projected end date of late June. This project will also replace all the underground power to the Leo Landroche Ball Field.
- Eversource will also be doing some additional tree work along Bay Road this spring. With Bay Road being a scenic road this work won't begin until it gets thru the approval process.
- Work on the town hall bathrooms is progressing well. There were several surprises encountered once the walls were opened and they have been addressed. Finish work is starting this week. The painting, flooring, bathroom fixtures and dividers should get done in the next two weeks.
- Work will begin in April on the new sidewalks for Bennett Way. This project will take about 8 weeks to complete.
- I have attached charts to show more detail on budget expenditures

| DPW ADMIN            | FISCAL YEAR 2016 |                         |                         |                     |         |  |  |  |  |  |  |
|----------------------|------------------|-------------------------|-------------------------|---------------------|---------|--|--|--|--|--|--|
|                      | Budget           | <b>MTD</b> Transactions | <b>YTD Transactions</b> | <b>Balance</b> Year | % Spent |  |  |  |  |  |  |
|                      | 417,347.00       | 47,993.75               | 295,102.69              | 122,244.31          | 71%     |  |  |  |  |  |  |
|                      |                  |                         |                         |                     |         |  |  |  |  |  |  |
|                      |                  |                         | CAL YEAR 2015           |                     |         |  |  |  |  |  |  |
|                      | Budget           | <b>MTD</b> Transactions | <b>YTD Transactions</b> | <b>Balance</b> Year | % Spent |  |  |  |  |  |  |
|                      | 417,247.00       | 57,706.34               | 347,667.84              | 69,579.16           | 83%     |  |  |  |  |  |  |
| ROADS &<br>SIDEWALKS | FISCAL YEAR 2016 |                         |                         |                     |         |  |  |  |  |  |  |
| SIDEWALKS            | Budget           | <b>MTD</b> Transactions | YTD Transactions        | <b>Balance</b> Year | % Spent |  |  |  |  |  |  |
|                      | 386,570.00       | 6,864.46                | 246,336.67              | 140,233.33          | 64%     |  |  |  |  |  |  |
|                      |                  | FISC                    | CAL YEAR 2015           |                     | ļ       |  |  |  |  |  |  |
|                      | Budget           | MTD Transactions        | <b>YTD Transactions</b> | <b>Balance</b> Year | % Spent |  |  |  |  |  |  |
|                      | 384,070.00       | 45,302.02               | 398,218.98              | -14,148.98          | 104%    |  |  |  |  |  |  |
| STREET<br>LIGHTS     |                  | FISC                    | CAL YEAR 2016           |                     | l       |  |  |  |  |  |  |
|                      | Budget           | <b>MTD</b> Transactions | YTD Transactions        | <b>Balance</b> Year | % Spent |  |  |  |  |  |  |
|                      | 46,250.00        | 4,431.38                | 34,378.71               | 11,871.29           | 74%     |  |  |  |  |  |  |
|                      |                  | 2                       |                         |                     | l       |  |  |  |  |  |  |