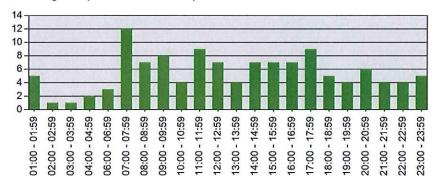

Newmarket, NH

This report was generated on 4/4/2016 7:26:25 AM

Incidents per Hour for Incident Type Range for Date Range Incident Range: 100 | Start Date: 03/01/2016 | End Date: 03/31/2016

| HOUR          | # of CALLS |
|---------------|------------|
| 01:00 - 01:59 | 5          |
| 02:00 - 02:59 | 1          |
| 03:00 - 03:59 | 1          |
| 04:00 - 04:59 | 2          |
| 06:00 - 06:59 | 3          |
| 07:00 - 07:59 | 12         |
| 08:00 - 08:59 | 7          |
| 09:00 - 09:59 | 8          |
| 10:00 - 10:59 | 4          |
| 11:00 - 11:59 | 9          |
| 12:00 - 12:59 | 7          |
| 13:00 - 13:59 | 4          |
| 14:00 - 14:59 | 7          |
| 15:00 - 15:59 | 7          |
| 16:00 - 16:59 | 7          |
| 17:00 - 17:59 | 9          |
| 18:00 - 18:59 | 5          |
| 19:00 - 19:59 | 4          |
| 20:00 - 20:59 | 6          |