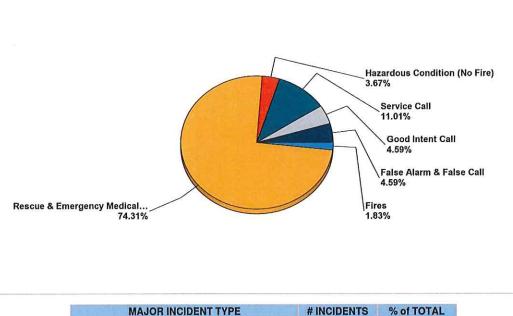

| MAJOR INCIDENT TYPE                | #INCIDENTS | 70 OI TOTAL     |
|------------------------------------|------------|-----------------|
| Fires                              | 2          | 1.83%           |
| Rescue & Emergency Medical Service | 81         | 74.31%          |
| Hazardous Condition (No Fire)      | 4          | 3.67%           |
| Service Call                       | 12         | 11.01%          |
| Good Intent Call                   | 5          | 74.31%<br>3.67% |
| False Alarm & False Call           | 5          | 4.59%           |
| TOTAL                              | 109        | 100.00%         |