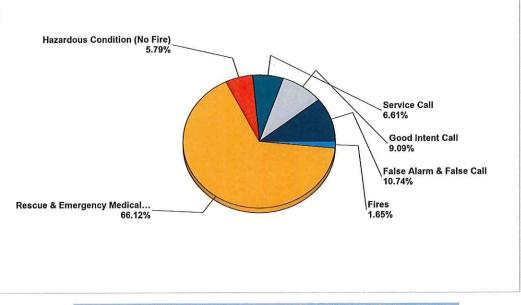

| MAJOR INCIDENT TYPE                | # INCIDENTS | % of TOTAL                                           |
|------------------------------------|-------------|------------------------------------------------------|
| Fires                              | 2           | 1.65%<br>66.12%<br>5.79%<br>6.61%<br>9.09%<br>10.74% |
| Rescue & Emergency Medical Service | 80          | 66.12%                                               |
| Hazardous Condition (No Fire)      | 7           | 5.79%                                                |
| Service Call                       | 8           | 6.61%                                                |
| Good Intent Call                   | 11          | 9.09%                                                |
| False Alarm & False Call           | 13          | 10.74%                                               |
| TOTAL                              | 121         | 100.00%                                              |

Only REVIEWED incidents included. Summary results for a major incident type are not displayed if the count is zero.

0

Newmarket, NH

This report was generated on 4/4/2016 7:28:56 AM

Breakdown by Major Incident Types for Date Range Zone(s): All Zones | Start Date: 03/01/2015 | End Date: 03/31/2015