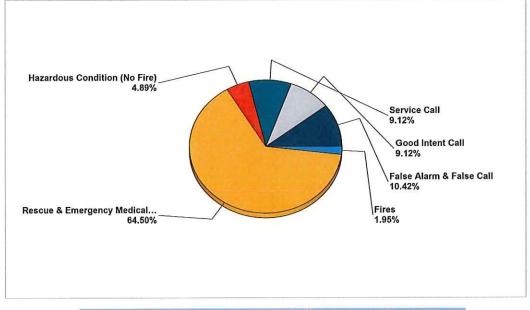

0

Newmarket, NH

This report was generated on 4/4/2016 7:27:36 AM

Breakdown by Major Incident Types for Date Range Zone(s): All Zones | Start Date: 01/01/2016 | End Date: 03/31/2016

| MAJOR INCIDENT TYPE                | # INCIDENTS | % of TOTAL |  |  |
|------------------------------------|-------------|------------|--|--|
| Fires                              | 6           | 1.95%      |  |  |
| Rescue & Emergency Medical Service | 198         | 64.50%     |  |  |
| Hazardous Condition (No Fire)      | 15          | 4.89%      |  |  |
| Service Call                       | 28          | 9.12%      |  |  |
| Good Intent Call                   | 28          | 9.12%      |  |  |
| False Alarm & False Call           | 32          | 10.42%     |  |  |
| TOTAL                              | 307         | 100.00%    |  |  |

Only REVIEWED incidents included. Summary results for a major incident type are not displayed if the count is zero.

-

Newmarket, NH

This report was generated on 4/4/2016 7:25:50 AM

Breakdown by Major Incident Types for Date Range Zone(s): All Zones | Start Date: 03/01/2016 | End Date: 03/31/2016