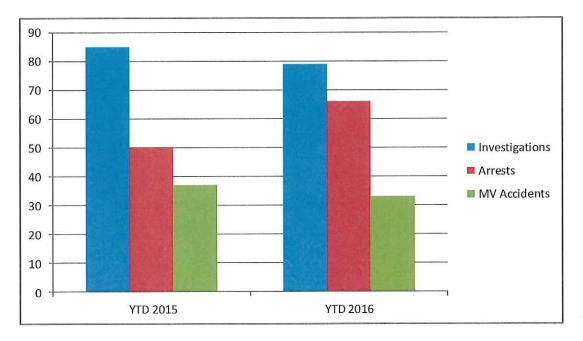

#### Activity:

Call volume and arrests continue to be up slightly for the first quarter of this year over the same period last year. Our calls for service handled through the dispatch center increased from 4256 in 2015 to 4856 in 2016. This amounts to approximately a 15 percent increase. Reports of criminal activity requiring investigations and reportable motor vehicle accidents are down slightly. At this time I am happy to report that we have kept up with the increased volume of activity and our rate of resolving reported incidents continues to be high. There has been no unusual criminal activity since last month's report.