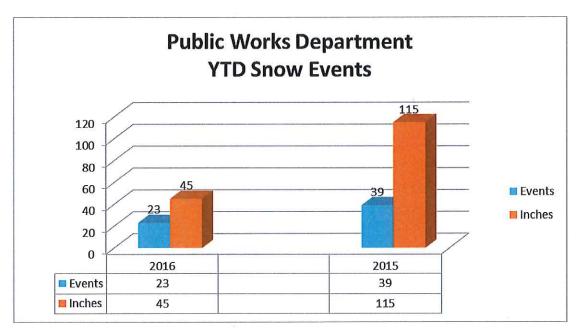

#### **Public Works Department**

- We have had more snow in the month of March then all of February. This winter has been one of the wildest on record for sure. The late snow has hampered street sweeping operations to a degree but it won't take long to melt away this time of year and crews will be back at it.
- The Eversource project for updating the distribution system along South Main Street and Route 152 is progressing well with a projected end date of late June. This project will also replace all the underground power to the Leo Landroche Ball Field.
- Eversource will also be doing some additional tree work along Bay Road this spring. With Bay Road being a scenic road this work won't begin until it gets thru the approval process.
- Work on the town hall bathrooms is progressing well. There were several surprises encountered once the walls were opened and they have been addressed. Finish work is starting this week. The painting, flooring, bathroom fixtures and dividers should get done in the next two weeks.
- Work will begin in April on the new sidewalks for Bennett Way. This project will take about 8 weeks to complete.
- I have attached charts to show more detail on budget expenditures