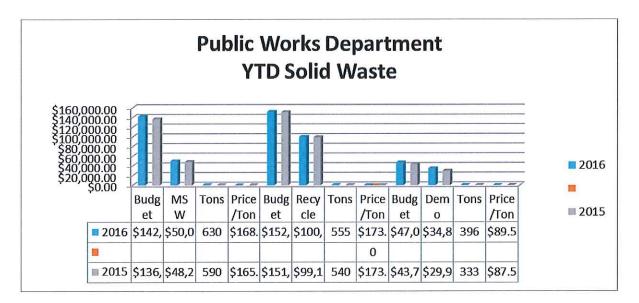

#### **Public Works Department**

- We have had more snow in the month of March then all of February. This winter has been one of the wildest on record for sure. The late snow has hampered street sweeping operations to a degree but it won't take long to melt away this time of year and crews will be back at it.
- The Eversource project for updating the distribution system along South Main Street and Route 152 is progressing well with a projected end date of late June. This project will also replace all the underground power to the Leo Landroche Ball Field.
- Eversource will also be doing some additional tree work along Bay Road this spring. With Bay Road being a scenic road this work won't begin until it gets thru the approval process.
- Work on the town hall bathrooms is progressing well. There were several surprises encountered once the walls were opened and they have been addressed. Finish work is starting this week. The painting, flooring, bathroom fixtures and dividers should get done in the next two weeks.
- Work will begin in April on the new sidewalks for Bennett Way. This project will take about 8 weeks to complete.
- I have attached charts to show more detail on budget expenditures

| DPW ADMIN            | FISCAL YEAR 2016 |                         |                         |                     |         |  |  |  |  |  |  |
|----------------------|------------------|-------------------------|-------------------------|---------------------|---------|--|--|--|--|--|--|
|                      | Budget           | <b>MTD</b> Transactions | <b>YTD Transactions</b> | <b>Balance</b> Year | % Spent |  |  |  |  |  |  |
|                      | 417,347.00       | 47,993.75               | 295,102.69              | 122,244.31          | 71%     |  |  |  |  |  |  |
|                      |                  |                         |                         |                     |         |  |  |  |  |  |  |
|                      |                  |                         | CAL YEAR 2015           |                     |         |  |  |  |  |  |  |
|                      | Budget           | <b>MTD</b> Transactions | <b>YTD Transactions</b> | <b>Balance</b> Year | % Spent |  |  |  |  |  |  |
|                      | 417,247.00       | 57,706.34               | 347,667.84              | 69,579.16           | 83%     |  |  |  |  |  |  |
| ROADS &<br>SIDEWALKS | FISCAL YEAR 2016 |                         |                         |                     |         |  |  |  |  |  |  |
| SIDEWALKS            | Budget           | <b>MTD</b> Transactions | YTD Transactions        | <b>Balance</b> Year | % Spent |  |  |  |  |  |  |
|                      | 386,570.00       | 6,864.46                | 246,336.67              | 140,233.33          | 64%     |  |  |  |  |  |  |
|                      |                  | FISC                    | CAL YEAR 2015           |                     | ļ       |  |  |  |  |  |  |
|                      | Budget           | MTD Transactions        | <b>YTD Transactions</b> | <b>Balance</b> Year | % Spent |  |  |  |  |  |  |
|                      | 384,070.00       | 45,302.02               | 398,218.98              | -14,148.98          | 104%    |  |  |  |  |  |  |
| STREET<br>LIGHTS     |                  | FISC                    | CAL YEAR 2016           |                     | l       |  |  |  |  |  |  |
|                      | Budget           | <b>MTD</b> Transactions | YTD Transactions        | <b>Balance</b> Year | % Spent |  |  |  |  |  |  |
|                      | 46,250.00        | 4,431.38                | 34,378.71               | 11,871.29           | 74%     |  |  |  |  |  |  |
|                      |                  | 2                       |                         |                     | l       |  |  |  |  |  |  |