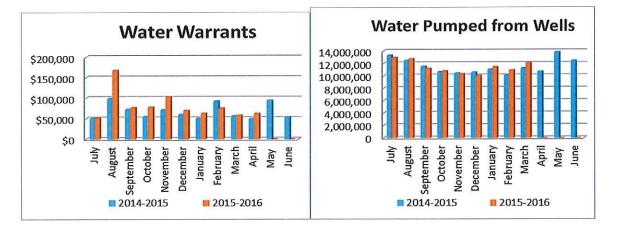

#### Bennett Well and Sewall Well Aquifer Assessment

The Water Department with Emery and Garrett Groundwater performed an assessment of the Bennett and Sewall Well production wells, This work was completed in light of the concern that groundwater levels in the two production wells (which pump water from the Newmarket Plains Aquifer) were significantly lower than observed in previous years. Since declining groundwater levels could impair water supply, it was considered imperative to develop a better understanding of the following: 1.) Aquifer responses to pumping of the two production wells 2.) Efficiency of the production wells; and 3.) impacts to the Newmarket's Plains Aquifer due to drought.

#### **Conclusions and Recommendations**

- 1) The water levels in the production wells and the Newmarket Plains Aquifer were generally 8 to 10 feet lower on February 26, 2016 relative to the water levels measured in 2008.
- 2) The excavation of the material in the sand pits within the Newmarket Plains Aquifer has not likely had a significant impact on the long-term water levels within the aquifer.
- 3) Recent lowering of water levels in the production wells and the aquifer are due to less annual precipitation.
- 4) Similar low water levels have occurred three times (1996, 2002, 2016).

The United States Drought Monitor Website shows that southeastern New Hampshire has been "abnormally dry" conditions since last September, resulting in observed low water levels. The National Weather Service Climatic Prediction Center predicts average amounts of precipitation this summer and fall. Therefore it is likely that the water level in the aquifer will not recover to "normal" levels before this summer.

Emery and Garrett Groundwater recommends the following to help mitigate against water shortages this summer and fall:

- 1) The production wells should be pumped at lower rates for longer time periods each day to meet the Town's water supply needs. Lowering the pumping rates in the production wells will result in less drawdown during pumping.
- 2) The level of the low water cutoff could be lowered to gain additional drawdown availability. The manufacturer should be contacted to confirm the minimum level at which the water level should be maintained above the pump to prevent damage to the pump.

- 3) The Town should initiate restrictions on irrigation and other outdoor water uses as a proactive measure against severe late summer and fall shortages.
- 4) The Town should repair any leaks in the water system.
- 5) The MacIntosh Well should be connected to the Town's water system as soon as possible.

The Water Department has decreased the production well pumping rates, adjusted the low water cutoffs, and the Water Department is at stage III in its Water Conservation Plan. Stage III restricts irrigation and outside water use. The MacIntosh Well is scheduled to reach substantial completion on June 30, 2016.