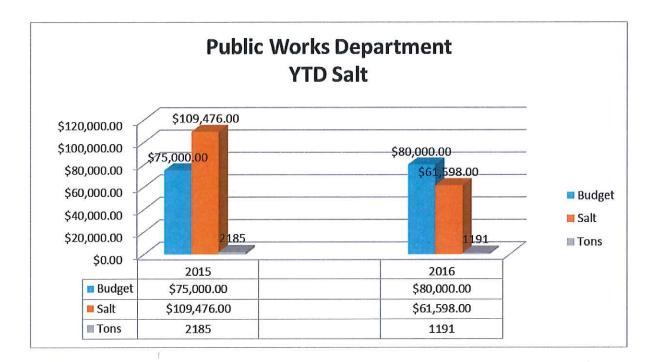

#### **Public Works Department**

- We have had more snow in the month of March then all of February. This winter has been one of the wildest on record for sure. The late snow has hampered street sweeping operations to a degree but it won't take long to melt away this time of year and crews will be back at it.
- The Eversource project for updating the distribution system along South Main Street and Route 152 is progressing well with a projected end date of late June. This project will also replace all the underground power to the Leo Landroche Ball Field.
- Eversource will also be doing some additional tree work along Bay Road this spring. With Bay Road being a scenic road this work won't begin until it gets thru the approval process.
- Work on the town hall bathrooms is progressing well. There were several surprises encountered once the walls were opened and they have been addressed. Finish work is starting this week. The painting, flooring, bathroom fixtures and dividers should get done in the next two weeks.
- Work will begin in April on the new sidewalks for Bennett Way. This project will take about 8 weeks to complete.
- I have attached charts to show more detail on budget expenditures