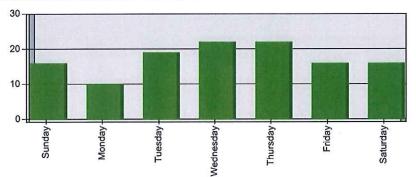

Newmarket, NH

This report was generated on 4/4/2016 7:25:03 AM

Incidents by Day of the Week for Date Range Incident Range: 100 | Start Date: 03/01/2016 | End Date: 03/31/2016

| DAY OF THE WEEK | <b>#INCIDENTS</b> |
|-----------------|-------------------|
| Sunday          | 16                |
| Monday          | 10                |
| Tuesday         | 19                |
| Wednesday       | 22                |
| Thursday        | 22                |
| Friday          | 16                |
| Saturday        | 16                |
| TOTAL           | 121               |