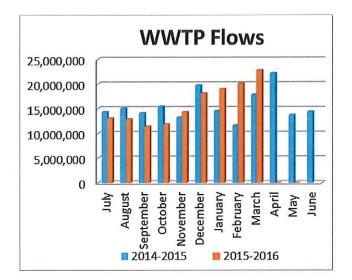

## Monthly Operations Report Newmarket WPCF Permit # NH00100196 March-2016

Influent.

|    | Flow  | Eff. F | -low M | GD     | BC   | DD   | Т    | SS    | Nitrogen | Р   | Н    | Fecal  | Enter  | Chlo | orine |
|----|-------|--------|--------|--------|------|------|------|-------|----------|-----|------|--------|--------|------|-------|
|    | MGD   | Min    | Max    | Total  | Inf. | Eff. | Inf. | Eff.  | U        |     | Eff. | Colif. | ococci | Resi | dual  |
| 1  | .6040 | .26    | 1.4    | .7240  |      | 31.4 |      | 32.4  | 29.0     | 7.7 | 7.3  | 3      | 96     | 0.00 | 0.00  |
| 2  | .6780 | .31    | 1.5    | .7600  |      | 29.6 |      | 27.8  | 38.0     | 7.5 | 7.3  | 2      | 921    | 0.00 | 0.00  |
| 3  | .5740 | .30    | 1.3    | .6240  |      |      |      |       |          | 7.9 | 7.3  | 3      | 1414   | 0.00 | 0.00  |
| 4  | .5830 | .30    | 1.3    | .6390  |      |      |      |       |          | 7.7 | 7.3  | 27     | 980    | 0.00 | 0.00  |
| 5  | .5710 | .25    | 1.5    | .6360  |      |      |      |       |          | 7.6 | 7.2  | <2     | 52     | 0.00 | 0.00  |
| 6  | .5990 | .22    | 1.2    | .6610  |      |      |      |       |          | 7.7 | 7.6  | 1      | 46     | 0.00 | 0.00  |
| 7  | .5260 | .25    | 1.2    | .6120  |      | 33.3 |      | 35.2  | 49.0     | 8.0 | 7.3  | <2     | 727    | 1.75 | 0.41  |
| 8  | .5080 | .25    | 1.2    | .6640  | 280  | 29.6 | 281  | 33.2  | 49.0     | 7.9 | 7.4  | 7      | 488    | 0.00 | 0.00  |
| 9  | .5070 | .27    | 1.4    | .6870  |      |      |      |       |          | 8.0 | 7.3  | <2     | 345    | 0.00 | 0.00  |
| 10 | .7850 | .39    | 1.3    | .5780  |      |      |      |       |          | 7.9 | 7.2  | 1      | 548    | 0.00 | 0.00  |
| 11 | .5910 | .00    | 1.3    | .6870  |      |      |      |       |          | 7.8 | 7.2  | <2     | 378    | 0.00 | 0.00  |
| 12 | .5560 | .30    | 1.3    | .6540  |      |      |      |       |          | 7.7 | 7.2  | <2     | 84     | 0.12 | 0.00  |
| 13 | .5680 | .25    | 1.3    | .6630  |      |      |      |       |          | 7.6 | 7.1  | <2     | 51     | 0.00 | 0.00  |
| 14 | .5440 | .31    | 1.2    | .6750  |      |      |      |       |          | 7.9 | 7.2  | <2     | 58     | 0.00 | 0.00  |
| 15 | .7610 | .52    | 1.6    | 1.0360 |      | 24.7 |      | 26.8  | 21.0     | 7.7 | 7.2  | <2     | 77     | 0.00 | 0.00  |
| 16 | .6850 | .50    | 1.5    | .9540  |      | 23.5 |      | 22.6  | 29.0     | 7.5 | 7.1  | 1      | 291    | 0.00 | 0.00  |
| 17 | .6500 | .37    | 1.5    | .8860  |      |      |      |       |          | 7.6 | 7.1  | 2      | 206    | 0.00 | 0.00  |
| 18 | .6240 | .30    | 1.4    | .8040  |      |      |      |       |          | 7.8 | 7.2  | <2     | 43     | 1.61 | 0.00  |
| 19 | .5990 | .29    | 1.4    | .7600  |      |      |      |       |          | 7.7 | 7.2  | <2     | 29     | 0.00 | 0.00  |
| 20 | .6050 | .31    | 1.4    | .7690  |      |      |      |       |          | 7.8 | 7.2  | 1      | 6      | 0.00 | 0.00  |
| 21 | .5850 | .29    | 1.3    | .7470  |      | 27.4 |      | 23.2  | 31.0     | 7.9 | 7.2  | 1      | 66     | 0.00 | 0.00  |
| 22 | .5750 | .31    | 1.4    | .7580  | 239  | 14.3 | 263  | 22.8  | 32.0     | 7.9 | 7.2  | 33     | 2420   | 0.00 | 0.00  |
| 23 | .6460 | .28    | 2.0    | .7390  |      |      |      |       |          | 7.8 | 7.1  | <2     | 93     | 0.00 | 0.00  |
| 24 | .5390 | .27    | 1.3    | .6900  |      |      |      |       |          | 7.9 | 7.2  | 31     | 104    | 0.00 | 0.00  |
| 25 | .5120 | .30    | 1.3    | .6900  |      |      |      |       |          | 7.9 | 7.2  | <2     | 59     | 0.00 | 0.00  |
| 26 | .5500 | .28    | 1.4    | .7030  |      |      |      |       |          | 7.7 | 7.2  | 2      | 36     | 0.00 | 0.00  |
| 27 | .5590 | .26    | 1.4    | .7150  |      |      |      |       |          | 7.7 | 7.2  | <2     | 1      | 0.00 | 0.00  |
| 28 | .7960 | .39    | 1.4    | 1.2060 |      | 27.8 |      | 25.4  | 24.0     | 8.0 | 7.3  | 1      | 1986   | 0.00 | 0.00  |
| 29 | .5950 | .31    | 1.3    | .6910  |      | 24.1 |      | 22.0  | 29.0     | 7.8 | 7.2  | 3      | 770    | 0.00 | 0.00  |
| 30 | .5630 | .31    | 1.3    | .7210  |      |      | 27   | of 67 |          | 7.8 | 7.2  | 4      | 461    | 0.00 | 0.00  |
| 31 | .5440 | .30    | 1.3    | .6670  |      |      |      |       |          | 7.9 | 7.2  | 8      | 236    | 0.00 | 0.00  |
|    |       |        |        |        |      |      |      |       |          |     |      |        |        |      |       |

Electrical Duct Bank for the Control Building

Chemical Room Construction

Average Wastewater Flow Discharged: 0.7355 Million Gallons/Day

Biochemical Oxygen Demand (BOD) Removal: 90%

Total Suspended Solids (TSS) Removal: 90%