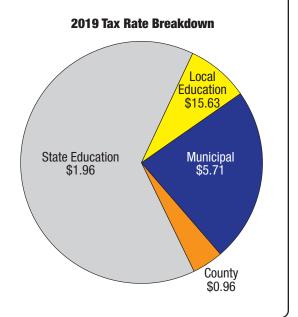

armament of the Macallen Dam. The Town will now work this coming year to refurbish this much loved part of the history of the Town. I want to commend the Macallen Dam Committee, Community Development Director Diane Hardy, Public Works Director Rick Malasky and Facilities Director Greg Marles to make this project happen.

The voters also approved a \$12.165 million in water system improvement upgrades. The Town was approached by the United States Department of Agriculture Rural Development division to roll a number of projects together in order to receive a number of grants from the department. Now with the bond approval we will begin to develop the Tucker Well, upgrade South Main Street lines, connect Moody Point to the system, and upgrade the Macintosh well. We will begin these projects shortly.