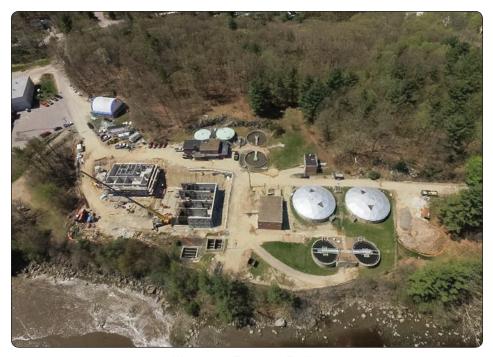

sidewalks in town from Bay Road to the town line. The bike lanes will continue on to Durham in the area of their town hall.

Construction is well underway on the Waste Water Treatment Facility. The water and sewer department, with our contractor Apex Construction are continuing to work on the Waste Water Treatment Facility upgrades. We are currently on schedule and should be online this coming year.