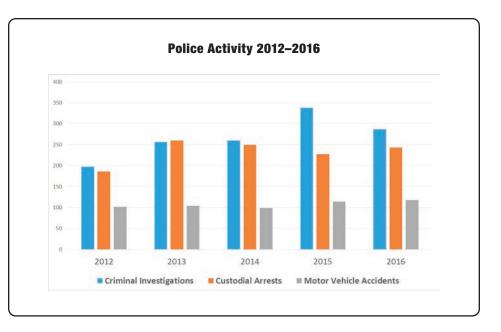

students and staff members relative to school safety based on a nationally recognized model know as A.L.I.C.E. training. This acronym stands for Alert, Lockdown, Inform, Counter and Evacuate. This training provides policy and guidelines that should be

followed during the unlikely event of an active incident at either school.

In other Department news, Richard Beaudet, a 23 year veteran with the Department has been promoted to Lieutenant. Beaudet has a degree in Criminal Justice from Hesser College. Beaudet worked in Patrol up until 2012 when he was transferred to Support Services where he held the rank of Detective Sergeant. Since being transferred to Detectives he has been responsible for managing personnel within



Patrol Sergeant Gregory Jordan (L) and Lieutenant Richard Beaudet (R)



the Division to include six full- time dispatchers, one detective and one school resource officer, all part-time non-sworn employees including the departments police prosecutor. He also serves as a liaison between the department and Circuit Court. He handles

criminal arraignments as well

as the grand jury process. He serves as the Department spokesperson in the Chiefs absence. Lieutenant Beaudet is now the Division Commander of the Support Services Division within the Police Department. He is responsible overseeing all criminal investigation, criminal arrests, prosecution, internal investigations, youth services, media relations as well as overseeing the Newmarket Dispatch Center.

Officer Gregory Jordan has been promoted to the rank of Patrol Sergeant. Jordan has been employed with th