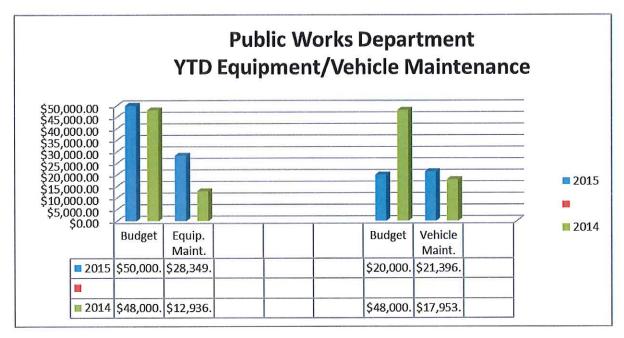

-----------|
| Public Works Admin. Total    | 417,247.00    | 37,358.91  | 195,545.87 | 221,701.13       | 47%        | 45%                  |
| Roadways and Sidewalks Total | 384,070.00    | 21,996.37  | 281,775.68 | 102,294.32       | 73%        | 83%                  |
| Street Lights Total          | 46,250.00     | 9,092.04   | 20,324.26  | 25,925.74        | 44%        | 38%                  |
| Building and Grounds Total   | 449,362.00    | 84,332.65  | 245,661.49 | 203,700.51       | 55%        | 53%                  |
| Cemeteries Total             | 36,963.00     | 2,267.99   | 13,606.84  | 23,356.16        | 37%        | 42%                  |
| Vehicle Maintenance Total    | 174,810.00    | 34,100.96  | 93,396.41  | 81,413.59        | 53%        | 37%                  |













#### Water System



Water Loss for November 2014: 4.71%

Water Loss for 2014: 5.00%

Water pumped from the Bennett and Sewall Wells for 2014: 137,254,895 Gallons

#### Water Main Break on Bay Road

On December 28, 2014 the Water Department had a water break on Bay Road between Lamprey Street and the mobile home park. Water Department personnel was call out at noon. The water main was shutdown, repaired, and back in service at approximately 5 pm. The Bay road water main was installed in the 1890's.





#### SCADA System Failure

The Water Department SCADA (Supervisory Control and Data Acquisition System) that monitors and controls the water system's equipment failed (the system froze) on January 3, 2015. The Bennett and Sewall Well pumps did not receive a signal to shut off, and a t