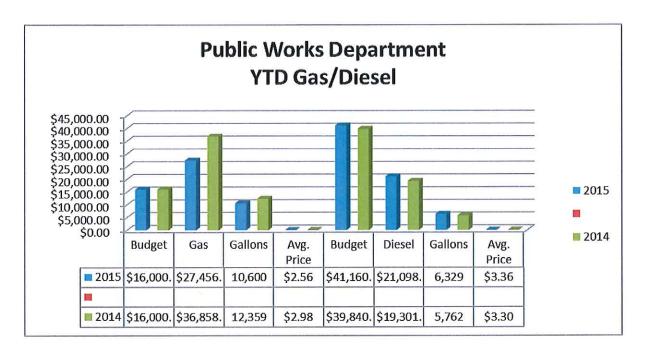

-----------------|
| Public Works Admin. Total    | 417,247.00    | 37,358.91  | 195,545.87 | 221,701.13       | 47%        | 45%                  |
| Roadways and Sidewalks Total | 384,070.00    | 21,996.37  | 281,775.68 | 102,294.32       | 73%        | 83%                  |
| Street Lights Total          | 46,250.00     | 9,092.04   | 20,324.26  | 25,925.74        | 44%        | 38%                  |
| Building and Grounds Total   | 449,362.00    | 84,332.65  | 245,661.49 | 203,700.51       | 55%        | 53%                  |
| Cemeteries Total             | 36,963.00     | 2,267.99   | 13,606.84  | 23,356.16        | 37%        | 42%                  |
| Vehicle Maintenance Total    | 174,810.00    | 34,100.96  | 93,396.41  | 81,413.59        | 53%        | 37%                  |













#### Water System



Water Loss for November 2014: 4.71%

Water Loss for 2014: 5.00%

Water pumped from the Bennett and Sewall Wells for 2014: 137,254,895 Gallons

#### Water Main Break on Bay Road

On December 28, 2014 the Water Department had a water break on Bay Road between Lamprey Street and the mobile home park. Water Department personnel was call out at noon. The water main was shutdown, repaired, and back in service at approximately 5 pm. The Bay road water main was installed in the 1890's.





#### SCADA System Failure

The Water Department SCADA (Supervisory Control and Data Acquisition System) that monitors and controls the water system's equipment failed (the system froze) on January 3, 2015. The Bennett and Sewall Well pumps did not receive a signal to shut off, a