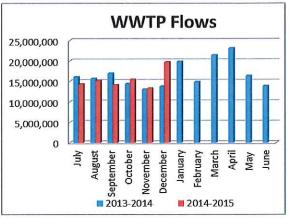

a smaller tank and a 55-gallon drum as a temporary fix until the tank can be replaced.

|             |               |            |            |                         |            | <u>%</u>        |
|-------------|---------------|------------|------------|-------------------------|------------|-----------------|
|             |               |            |            |                         |            | <b>Expended</b> |
|             |               |            |            |                         |            | <b>Previous</b> |
|             | <b>Budget</b> | Month Exp. | YTD Exp    | <b>Amount Remaining</b> | % Expended | <u>Yr</u>       |
| Water Total | 829,062.00    | 48,809.43  | 594,101.89 | 234,960.11              | 72%        | 69%             |

#### Sewer System





Infiltration and Inflow for the month of December: 327,779 gallons per day

Infiltration and Inflow for 2014: 168,512 gallons per day

Treated Wastewater for 2014: 201,676,000 gallons

#### Wastewater Treatment Plant Improvements

The wastewater treatment plant design will be sent to the New Hampshire Department of Environmental Services Clean Water for review and approval at the end of January. The project biding should take place at the end of February.

#### Wastewater Treatment Plant Recirculation Pump for the Trickling Filters

The 2.5" steel shaft on the recirculation pump snapped in two. This pump is an important part of the wastewater treatment process. So important that the New Hampshire Department of Environmental Services Rules and Regulations require the Town to have a primar