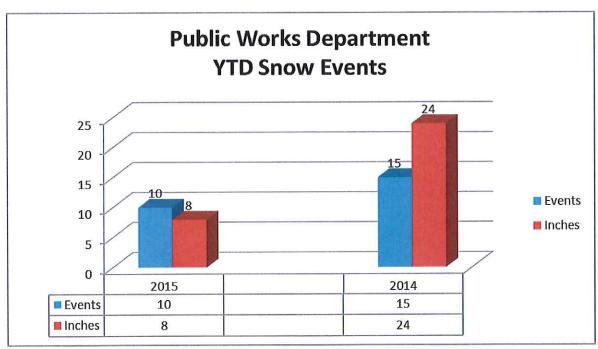

-------|
| Public Works Admin. Total    | 417,247.00    | 37,358.91  | 195,545.87 | 221,701.13       | 47%        | 45%                  |
| Roadways and Sidewalks Total | 384,070.00    | 21,996.37  | 281,775.68 | 102,294.32       | 73%        | 83%                  |
| Street Lights Total          | 46,250.00     | 9,092.04   | 20,324.26  | 25,925.74        | 44%        | 38%                  |
| Building and Grounds Total   | 449,362.00    | 84,332.65  | 245,661.49 | 203,700.51       | 55%        | 53%                  |
| Cemeteries Total             | 36,963.00     | 2,267.99   | 13,606.84  | 23,356.16        | 37%        | 42%                  |
| Vehicle Maintenance Total    | 174,810.00    | 34,100.96  | 93,396.41  | 81,413.59        | 53%        | 37%                  |













#### Water System



Water Loss for November 2014: 4.71%

Water Loss for 2014: 5.00%

Water pumped from the Bennett and Sewall Wells for 2014: 137,254,895 Gallons

#### Water Main Break on Bay Road

On December 28, 2014 the Water Department had a water break on Bay Road between Lamprey Street and the mobile home park. Water Department personnel was call out at noon. The water main was shutdown, repaired, and back in service at approximately 5 pm. The Bay road water main was installed in the 1890's.





#### SCADA System Failure

The Water Department SCADA (Supervisory Control and Data Acquisition System) that monitors and controls the water system's equipment failed (the system froze) on January 3, 2015. The Bennett and Sewall Well pumps did not receive a signal to shut off, and a tank