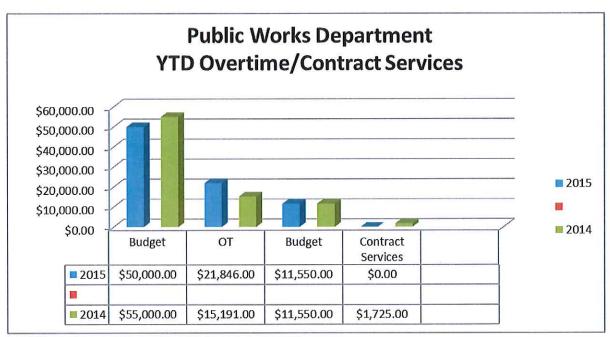

---------------|
| Public Works Admin. Total    | 417,247.00    | 37,358.91  | 195,545.87 | 221,701.13       | 47%        | 45%                  |
| Roadways and Sidewalks Total | 384,070.00    | 21,996.37  | 281,775.68 | 102,294.32       | 73%        | 83%                  |
| Street Lights Total          | 46,250.00     | 9,092.04   | 20,324.26  | 25,925.74        | 44%        | 38%                  |
| Building and Grounds Total   | 449,362.00    | 84,332.65  | 245,661.49 | 203,700.51       | 55%        | 53%                  |
| Cemeteries Total             | 36,963.00     | 2,267.99   | 13,606.84  | 23,356.16        | 37%        | 42%                  |
| Vehicle Maintenance Total    | 174,810.00    | 34,100.96  | 93,396.41  | 81,413.59        | 53%        | 37%                  |













#### Water System



Water Loss for November 2014: 4.71%

Water Loss for 2014: 5.00%

Water pumped from the Bennett and Sewall Wells for 2014: 137,254,895 Gallons

#### Water Main Break on Bay Road

On December 28, 2014 the Water Department had a water break on Bay Road between Lamprey Street and the mobile home park. Water Department personnel was call out at noon. The water main was shutdown, repaired, and back in service at approximately 5 pm. The Bay road water main was installed in the 1890's.





#### SCADA System Failure

The Water Department SCADA (Supervisory Control and Data Acquisition System) that monitors and controls the water system's equipment failed (the system froze) on January 3, 2015. The Bennett and Sewall Well pumps did not receive a signal to shut off, and