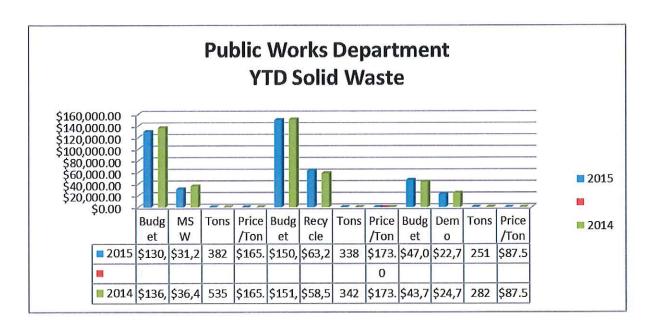

-------------|
| Public Works Admin. Total    | 417,247.00    | 37,358.91  | 195,545.87 | 221,701.13       | 47%        | 45%                  |
| Roadways and Sidewalks Total | 384,070.00    | 21,996.37  | 281,775.68 | 102,294.32       | 73%        | 83%                  |
| Street Lights Total          | 46,250.00     | 9,092.04   | 20,324.26  | 25,925.74        | 44%        | 38%                  |
| Building and Grounds Total   | 449,362.00    | 84,332.65  | 245,661.49 | 203,700.51       | 55%        | 53%                  |
| Cemeteries Total             | 36,963.00     | 2,267.99   | 13,606.84  | 23,356.16        | 37%        | 42%                  |
| Vehicle Maintenance Total    | 174,810.00    | 34,100.96  | 93,396.41  | 81,413.59        | 53%        | 37%                  |













#### Water System



Water Loss for November 2014: 4.71%

Water Loss for 2014: 5.00%

Water pumped from the Bennett and Sewall Wells for 2014: 137,254,895 Gallons

#### Water Main Break on Bay Road

On December 28, 2014 the Water Department had a water break on Bay Road between Lamprey Street and the mobile home park. Water Department personnel was call out at noon. The water main was shutdown, repaired, and back in service at approximately 5 pm. The Bay road water main was installed in the 1890's.





#### SCADA System Failure

The Water Department SCADA (Supervisory Control and Data Acquisition System) that monitors and controls the water system's equipment failed (the system froze) on January 3, 2015. The Bennett and Sewall Well pumps did not receive a signal to shut off, and a