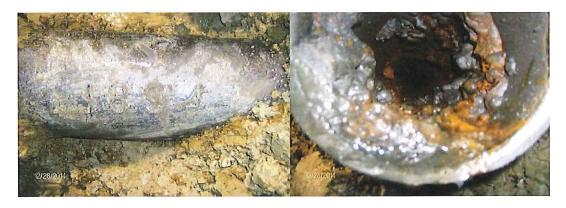

3%                  |
| Cemeteries Total             | 36,963.00     | 2,267.99   | 13,606.84  | 23,356.16        | 37%        | 42%                  |
| Vehicle Maintenance Total    | 174,810.00    | 34,100.96  | 93,396.41  | 81,413.59        | 53%        | 37%                  |













#### Water System



Water Loss for November 2014: 4.71%

Water Loss for 2014: 5.00%

Water pumped from the Bennett and Sewall Wells for 2014: 137,254,895 Gallons

#### Water Main Break on Bay Road

On December 28, 2014 the Water Department had a water break on Bay Road between Lamprey Street and the mobile home park. Water Department personnel was call out at noon. The water main was shutdown, repaired, and back in service at approximately 5 pm. The Bay road water main was installed in the 1890's.





#### SCADA System Failure

The Water Department SCADA (Supervisory Control and Data Acquisition System) that monitors and controls the water system's equipment failed (the system froze) on January 3, 2015. The Bennett and Sewall Well pumps did not receive a signal to shut off, and a tank high water level was not sent out. The pumps remained operating and the tank discharged approximately 250,000 gallons of water out of the tank's high water overflow pipe.

#### Water Main Replacement from Route 108 to Water Tower

The final design for the project will be sent to the New Hampshire Department of Environmental Services Water Division (NHDES-WD) in middle of January for final review and approval. The project will be out to bid in the beginning of February.

#### MacIntosh Well Project

The