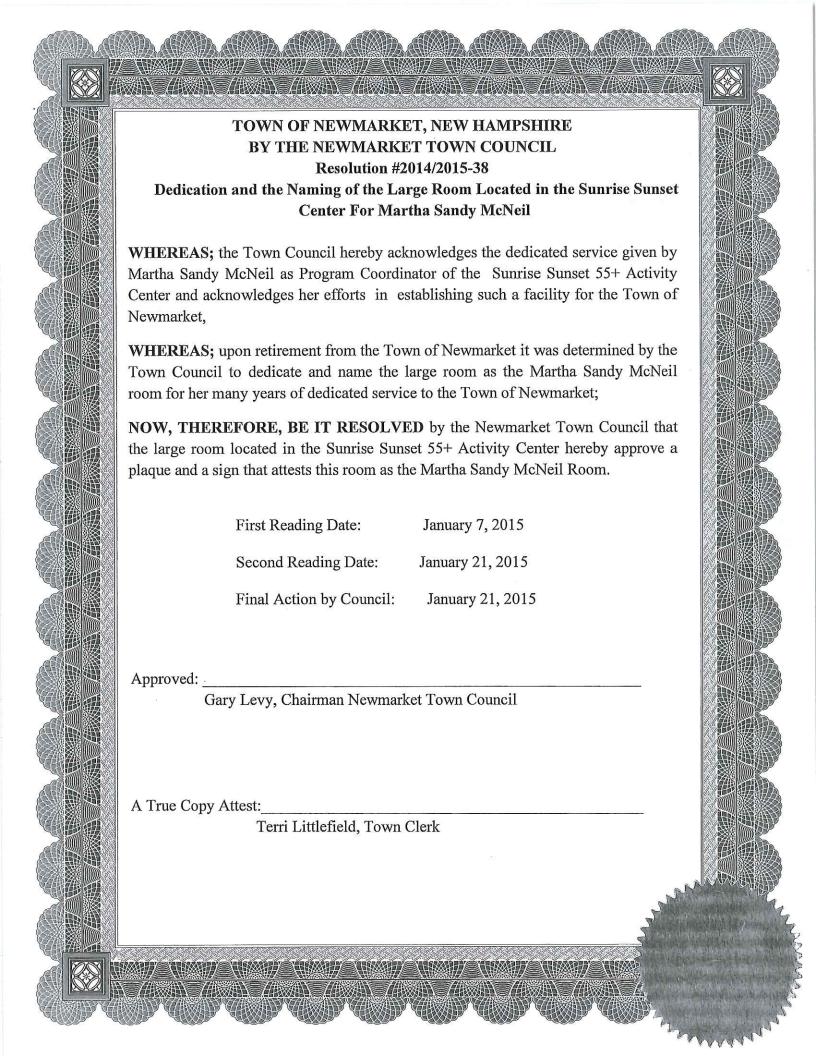

ORDINANCES AND RESOLUTIONS IN THE 1ST READING

Resolution #2014/2015-38 Dedication and Naming of the Large Room Located in the Sunrise Sunset Center for Martha Sandy McNeil

Chairman Levy read the resolution in full.