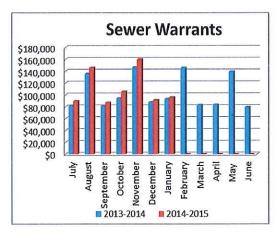

p a smaller tank and a 55-gallon drum as a temporary fix until the tank can be replaced.

|             |               |            |            |                         |            | <u>%</u>        |
|-------------|---------------|------------|------------|-------------------------|------------|-----------------|
|             |               |            |            |                         |            | <b>Expended</b> |
|             |               |            |            |                         |            | <b>Previous</b> |
|             | <b>Budget</b> | Month Exp. | YTD Exp    | <b>Amount Remaining</b> | % Expended | <u>Yr</u>       |
| Water Total | 829,062.00    | 48,809.43  | 594,101.89 | 234,960.11              | 72%        | 69%             |

#### Sewer System





Infiltration and Inflow for the month of December: 327,779 gallons per day

Infiltration and Inflow for 2014: 168,512 gallons per day

Treated Wastewater for 2014: 201,676,000 gallons

#### Wastewater Treatment Plant Improvements

The wastewater treatment plant design will be sent to the New Hampshire Department of Environmental Services Clean Water for review and approval at the end of January. The project biding should take place at the end of February.

#### Wastewater Treatment Plant Recirculation Pump for the Trickling Filters

The 2.5" steel shaft on the recirculation pump snapped in two. This pump is an important part of the wastewater treatment process. So important that the New Hampshire Department of Environmental Services Rules and Regulations require the Town to have a prim