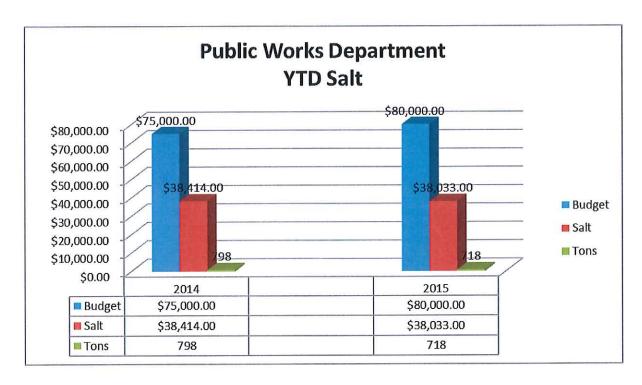

---------|
| Public Works Admin. Total    | 417,247.00    | 37,358.91  | 195,545.87 | 221,701.13       | 47%        | 45%                  |
| Roadways and Sidewalks Total | 384,070.00    | 21,996.37  | 281,775.68 | 102,294.32       | 73%        | 83%                  |
| Street Lights Total          | 46,250.00     | 9,092.04   | 20,324.26  | 25,925.74        | 44%        | 38%                  |
| Building and Grounds Total   | 449,362.00    | 84,332.65  | 245,661.49 | 203,700.51       | 55%        | 53%                  |
| Cemeteries Total             | 36,963.00     | 2,267.99   | 13,606.84  | 23,356.16        | 37%        | 42%                  |
| Vehicle Maintenance Total    | 174,810.00    | 34,100.96  | 93,396.41  | 81,413.59        | 53%        | 37%                  |













#### Water System



Water Loss for November 2014: 4.71%

Water Loss for 2014: 5.00%

Water pumped from the Bennett and Sewall Wells for 2014: 137,254,895 Gallons

#### Water Main Break on Bay Road

On December 28, 2014 the Water Department had a water break on Bay Road between Lamprey Street and the mobile home park. Water Department personnel was call out at noon. The water main was shutdown, repaired, and back in service at approximately 5 pm. The Bay road water main was installed in the 1890's.





#### SCADA System Failure

The Water Department SCADA (Supervisory Control and Data Acquisition System) that monitors and controls the water system's equipment failed (the system froze) on January 3, 2015. The Bennett and Sewall Well pumps did not receive a signal to shut off, and a tan