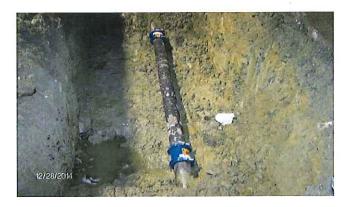

|
| Cemeteries Total             | 36,963.00     | 2,267.99   | 13,606.84  | 23,356.16        | 37%        | 42%                  |
| Vehicle Maintenance Total    | 174,810.00    | 34,100.96  | 93,396.41  | 81,413.59        | 53%        | 37%                  |













#### Water System



Water Loss for November 2014: 4.71%

Water Loss for 2014: 5.00%

Water pumped from the Bennett and Sewall Wells for 2014: 137,254,895 Gallons

#### Water Main Break on Bay Road

On December 28, 2014 the Water Department had a water break on Bay Road between Lamprey Street and the mobile home park. Water Department personnel was call out at noon. The water main was shutdown, repaired, and back in service at approximately 5 pm. The Bay road water main was installed in the 1890's.





#### SCADA System Failure

The Water Department SCADA (Supervisory Control and Data Acquisition System) that monitors and controls the water system's equipment failed (the system froze) on January 3, 2015. The Bennett and Sewall Well pumps did not receive a signal to shut off, and a tank high water level was not sent out. The pumps remained operating and the tank discharged approximately 250,000 gallons of water out of the tank's high water overflow pipe.

#### Water Main Replacement from Route 108 to Water Tower

The final design for the project will be sent to the New Hampshire Department of Environmental Services Water Division (NHDES-WD) in middle of January for final review and approval. The project will be out to bid in the beginning of February.

#### MacIntosh Well Project

The f