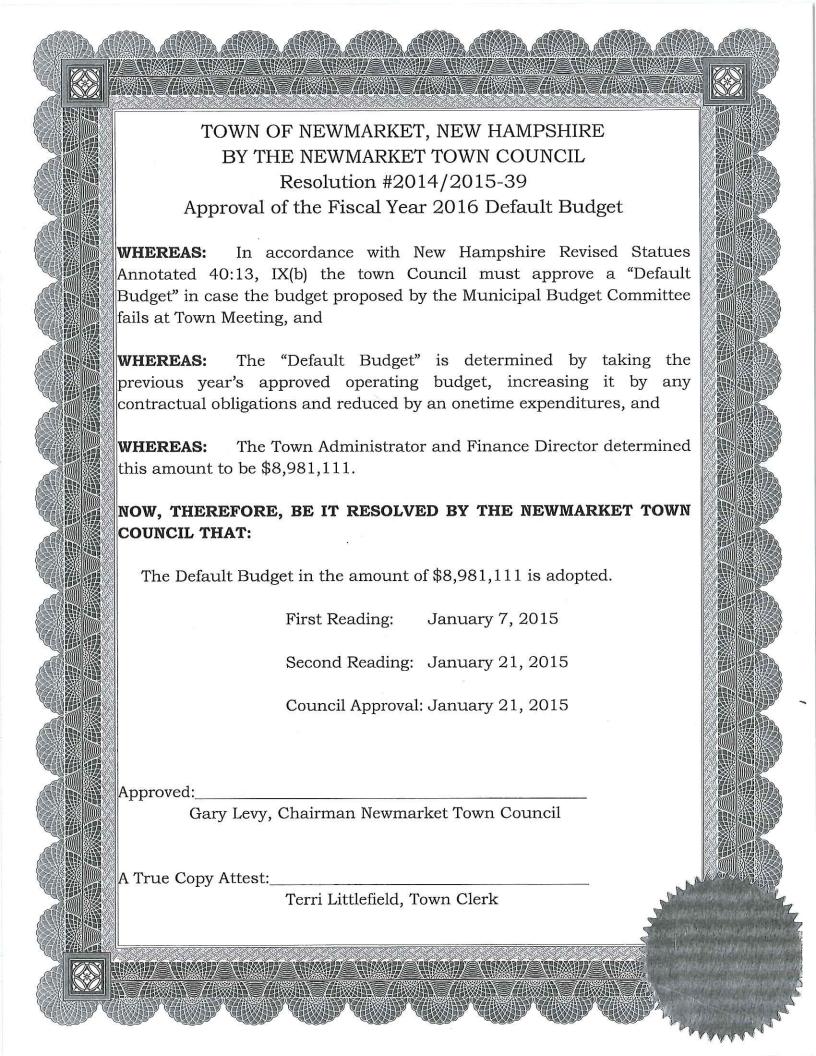

### Resolution #2014/2015-39 Approval of the Fiscal Year 2016 Default Budget

Chairman Levy read the resolution in full. He asked if the amount was a "guesstimate", and Town Administrator Fournier replied that it was actual.