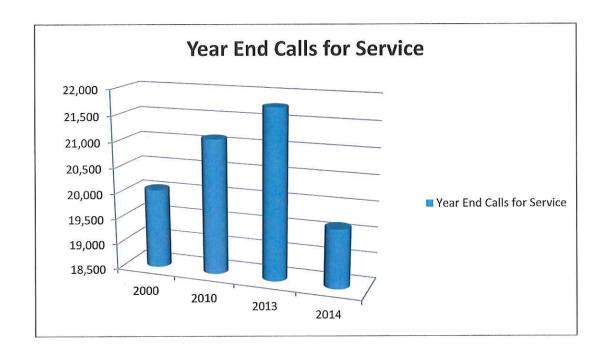

### REPORT OF THE TOWN ADMINSTRATOR

Town Administrator Fournier announced that PSNH had come to remove trees that were determined to have a potential impact on electrical service. Working with the Department of Public Works, it was determined that some of the trees along Bay Road should be removed. He added that as Bay Road was a designated "scenic road", the Town Council would be required to hold a Public Hearing, receive input from the Planning Board, and vote to approve the tree removals. Town Administrator Fournier stated that the first reading of the resolution for the tree removal was part of the evening's agenda, and that the trees along Bay Road needing to be removed had been flagged by the Director of Public Works. He next addressed the renovations of the Town Hall Auditorium, which included new carpeting and painting, with the Stage area converted into a small conference room. He said that an electrician would be reviewing the wiring and that new tables had been ordered. He also said that Channel 13 was working on updating the speakers and the audio-visual equipment in the Auditorium and the Council Chambers. Chairman Levy asked that the connection be checked as there was only one (1) channel. Town Administrator Fournier further stated that the next steps would involve obtaining prices for renovating the Bathroom on the lower level, as well as the Kitchenette area. Large projects to follow would include upgrading the HVAC system and exploring the possible installation of a generator for the building.