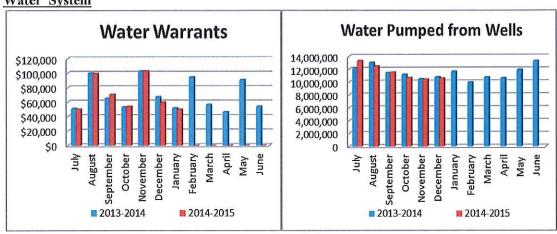

ks Admin. Total    | 417,247.00    | 37,358.91  | 195,545.87 | 221,701.13       | 47%        | 45%                  |
| Roadways and Sidewalks Total | 384,070.00    | 21,996.37  | 281,775.68 | 102,294.32       | 73%        | 83%                  |
| Street Lights Total          | 46,250.00     | 9,092.04   | 20,324.26  | 25,925.74        | 44%        | 38%                  |
| Building and Grounds Total   | 449,362.00    | 84,332.65  | 245,661.49 | 203,700.51       | 55%        | 53%                  |
| Cemeteries Total             | 36,963.00     | 2,267.99   | 13,606.84  | 23,356.16        | 37%        | 42%                  |
| Vehicle Maintenance Total    | 174,810.00    | 34,100.96  | 93,396.41  | 81,413.59        | 53%        | 37%                  |













#### Water System



Water Loss for November 2014: 4.71%

Water Loss for 2014: 5.00%

Water pumped from the Bennett and Sewall Wells for 2014: 137,254,895 Gallons

#### Water Main Break on Bay Road

On December 28, 2014 the Water Department had a water break on Bay Road between Lamprey Street and the mobile home park. Water Department personnel was call out at noon. The water main was shutdown, repaired, and back in service at approximately 5 pm. The Bay road water main was installed in the 1890's.





#### SCADA System Failure

The Water Department SCADA (Supervisory Control and Data Acquisition System) that monitors and controls the water system's equipment failed (the system froze) on January 3, 2015. The Bennett and Sewall Well pumps did not receive a signal to shut off, and a tank high water level was