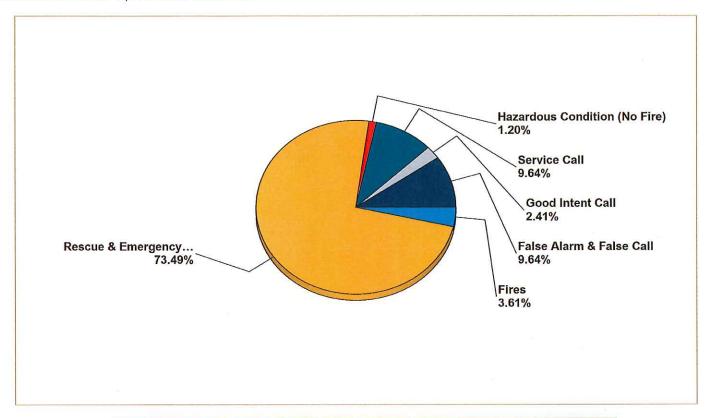

# Breakdown by Major Incident Types for Date Range

Start Date: 01/01/2014 | End Date: 01/31/2014

| MAJOR INCIDENT TYPE                | # INCIDENTS | % of TOTAL |
|------------------------------------|-------------|------------|
| Fires                              | 3           | 3.61%      |
| Rescue & Emergency Medical Service | 61          | 73.49%     |
| Hazardous Condition (No Fire)      | 1           | 1.20%      |
| Service Call                       | 8           | 9.64%      |
| Good Intent Call                   | 2           | 2.41%      |
| False Alarm & False Call           | 8           | 9.64%      |
| TOTAL                              | 83          | 100.00%    |