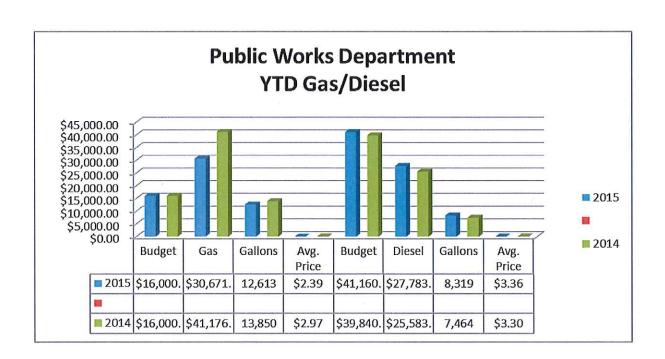

As of today, our expenditures that contain snow removal costs are:

| Description                      |     | Budget     |     | Expended<br>YTD |     | Estimated costs incurred |                    | Total      | % Expended |
|----------------------------------|-----|------------|-----|-----------------|-----|--------------------------|--------------------|------------|------------|
| Public Works Overtime            | \$  | 50,000.00  | \$  | 42,088.25       | \$  | 6,000.00                 | \$                 | 48,088.25  | 96.18%     |
| Public Works Laobr Salaries      |     | 220,711.00 |     | 131,256.46      |     | 4,771.91                 |                    | 136,028.37 | 61.63%     |
| Winter Salt                      |     | 80,000.00  |     | 42,861.13       |     | 9,299.00                 |                    | 52,160.13  | 65.20%     |
| Diesel Fuel                      |     | 34,650.00  |     | 19,542.16       |     | 2,000.00                 |                    | 21,542.16  | 62.17%     |
| Public Works Equipment Lease     |     | 12,500.00  |     | 9,787.14        |     | 2,300.00                 |                    | 12,087.14  | 96.70%     |
| Public Works Vehicle Maintenance |     | 20,000.00  |     | 22,837.86       |     | 8,179.00                 | 63 13 <del>5</del> | 31,016.86  | 155.08%    |
|                                  | \$_ | 417,861.00 | \$. | 268,373.00      | \$_ | 32,549.91                | \$.                | 300,922.91 | 72.02%     |

We are currently over our vehicle maintenance budget. We will certainly be over in overtime during our next snow event. We are still awaiting word from NH Bureau of Emergency Management as to whether or not the blizzard is declared a federal emergency and will be reimbursed.