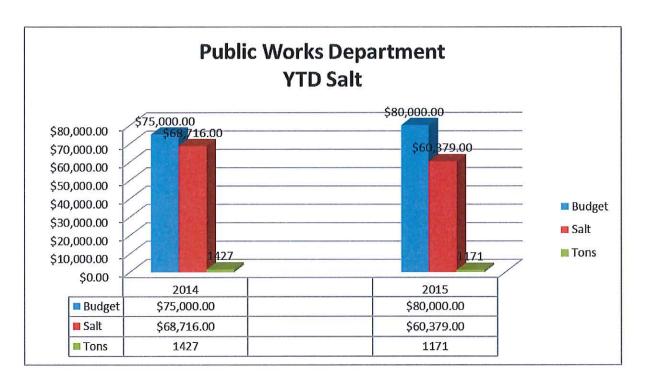

As of today, our expenditures that contain snow removal costs are:

| Description                      |     | Budget     |     | Expended<br>YTD |     | Estimated costs incurred |                    | Total      | % Expended |
|----------------------------------|-----|------------|-----|-----------------|-----|--------------------------|--------------------|------------|------------|
| Public Works Overtime            | \$  | 50,000.00  | \$  | 42,088.25       | \$  | 6,000.00                 | \$                 | 48,088.25  | 96.18%     |
| Public Works Laobr Salaries      |     | 220,711.00 |     | 131,256.46      |     | 4,771.91                 |                    | 136,028.37 | 61.63%     |
| Winter Salt                      |     | 80,000.00  |     | 42,861.13       |     | 9,299.00                 |                    | 52,160.13  | 65.20%     |
| Diesel Fuel                      |     | 34,650.00  |     | 19,542.16       |     | 2,000.00                 |                    | 21,542.16  | 62.17%     |
| Public Works Equipment Lease     |     | 12,500.00  |     | 9,787.14        |     | 2,300.00                 |                    | 12,087.14  | 96.70%     |
| Public Works Vehicle Maintenance |     | 20,000.00  |     | 22,837.86       |     | 8,179.00                 | 63 13 <del>5</del> | 31,016.86  | 155.08%    |
|                                  | \$_ | 417,861.00 | \$. | 268,373.00      | \$_ | 32,549.91                | \$.                | 300,922.91 | 72.02%     |

We are currently over our vehicle maintenance budget. We will certainly be over in overtime during our next snow event. We are still awaiting word from NH Bureau of Emergency Management as to whether or not the blizzard is declared a federal emergency and will be reimbursed.