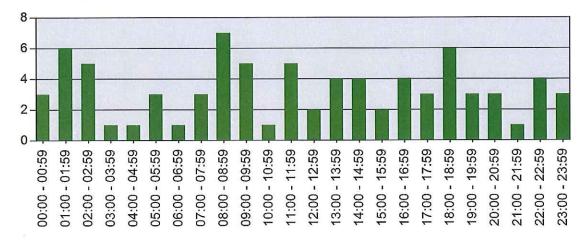

# Incidents per Hour for Incident Type Range for Date Range

Incident Range: 100 - 911 | Start Date: 01/01/2015 | End Date: 01/31/2015

| HOUR          | # of CALLS |
|---------------|------------|
| 00:00 - 00:59 | 3          |
| 01:00 - 01:59 | . 6        |
| 02:00 - 02:59 | 5          |
| 03:00 - 03:59 | 1          |
| 04:00 - 04:59 | 1          |
| 05:00 - 05:59 | 3          |
| 06:00 - 06:59 | 1          |
| 07:00 - 07:59 | 3          |
| 08:00 - 08:59 | 7          |
| 09:00 - 09:59 | 5          |
| 10:00 - 10:59 | 1          |
| 11:00 - 11:59 | 5          |
| 12:00 - 12:59 | 2          |
| 13:00 - 13:59 | 4          |
| 14:00 - 14:59 | 4          |
| 15:00 - 15:59 | 2          |
| 16:00 - 16:59 | 4          |
| 17:00 - 17:59 | 3          |
| 18:00 - 18:59 | 6          |

Only REVIEWED incidents included,

| HOUR          | # of CALLS |
|---------------|------------|
| 19:00 - 19:59 | 3          |
| 20:00 - 20:59 | 3          |
| 21:00 - 21:59 | 1          |
| 22:00 - 22:59 | 4          |
| 23:00 - 23:59 | 3          |

TOTAL:

80

Newmarket, NH

This report was generated on 2/11/2015 10:35:54 AM