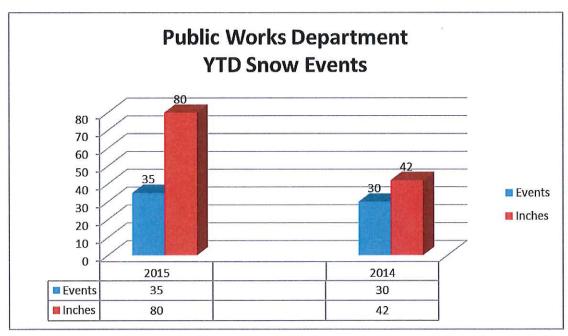

# REPORT OF THE TOWN ADMINISTRATOR February 18, 2015

**2015 Snow:** We continue to fight what seems to be a weekly snow event since January. Since December, we have seen about 80 inches of snow. Usually, we have about a foot or two on the ground. As you can see, we have had much more than that.