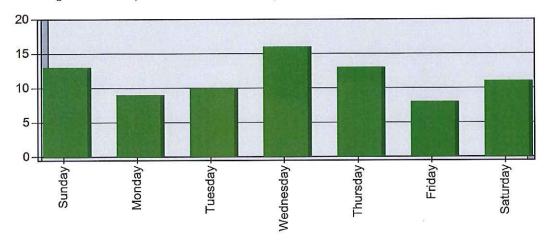

# Incidents by Day of the Week for Date Range

Incident Range: 100 - 911 | Start Date: 01/01/2015 | End Date: 01/31/2015

| DAY OF THE WEEK | # INCIDENTS |
|-----------------|-------------|
| Sunday          | 13          |
| Monday          | 9           |
| Tuesday         | 10          |
| Wednesday       | 16          |
| Thursday        | 13          |
| Friday          | 8           |
| Saturday        | 11          |
| TOTAL           |             |