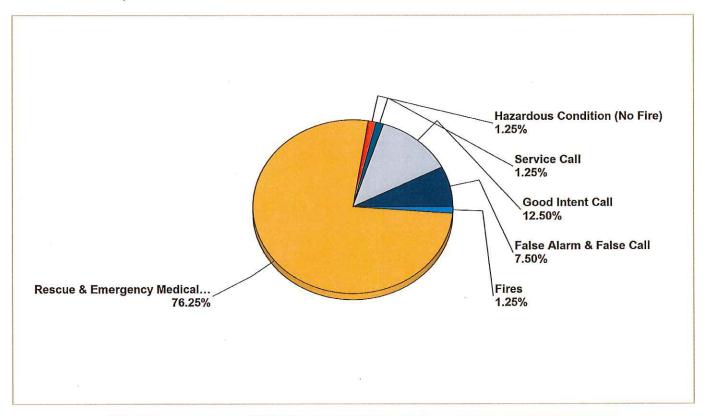

# Breakdown by Major Incident Types for Date Range

Start Date: 01/01/2015 | End Date: 01/31/2015

| MAJOR INCIDENT TYPE                | # INCIDENTS | % of TOTAL |
|------------------------------------|-------------|------------|
| Fires                              | 1           | 1.25%      |
| Rescue & Emergency Medical Service | 61          | 76.25%     |
| Hazardous Condition (No Fire)      | 1           | 1.25%      |
| Service Call                       | 1           | 1.25%      |
| Good Intent Call                   | 10          | 12.50%     |
| False Alarm & False Call           | 6           | 7.50%      |
| TOTAL                              | 80          | 100.00%    |