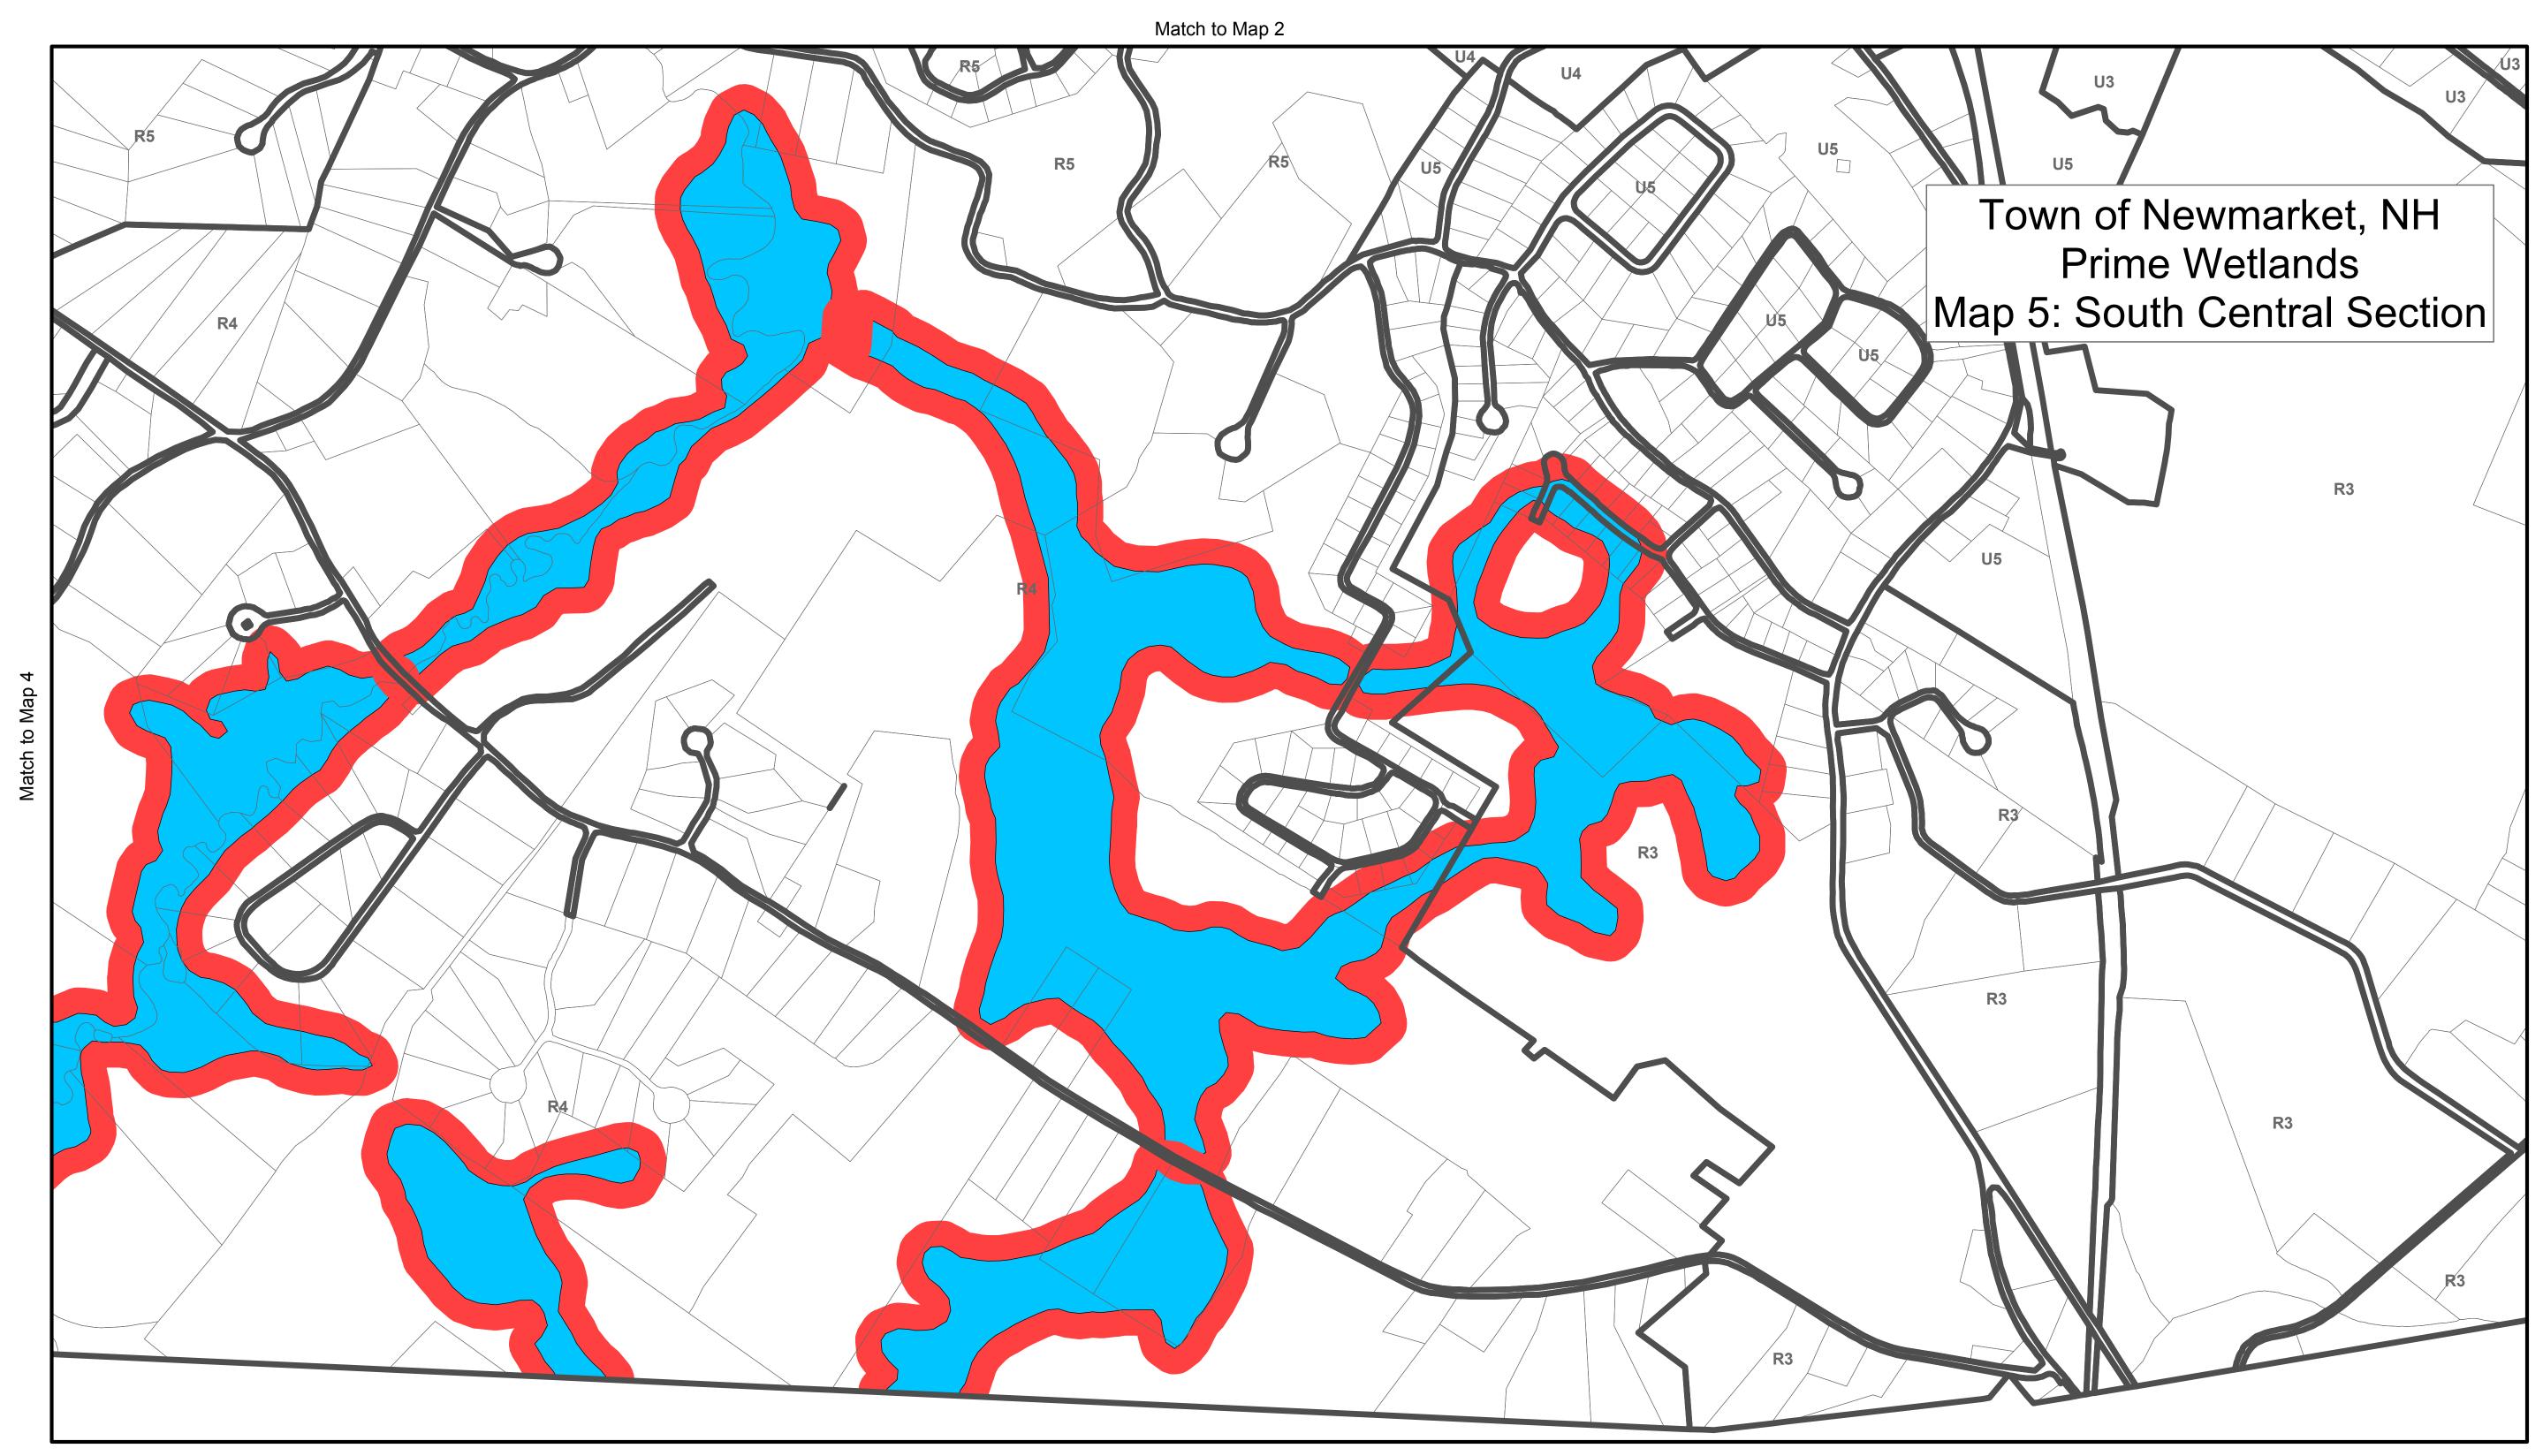

## Data Sources

Prime Wetlands were digitized by Strafford Regional Planning Commission (SRPC) from field delineation maps prepared by West Environmental, Inc., Nottingham NH. SRPC developed the map tile overlay grid, and all other base data from standard layers provided by the NH GRANIT GIS system.