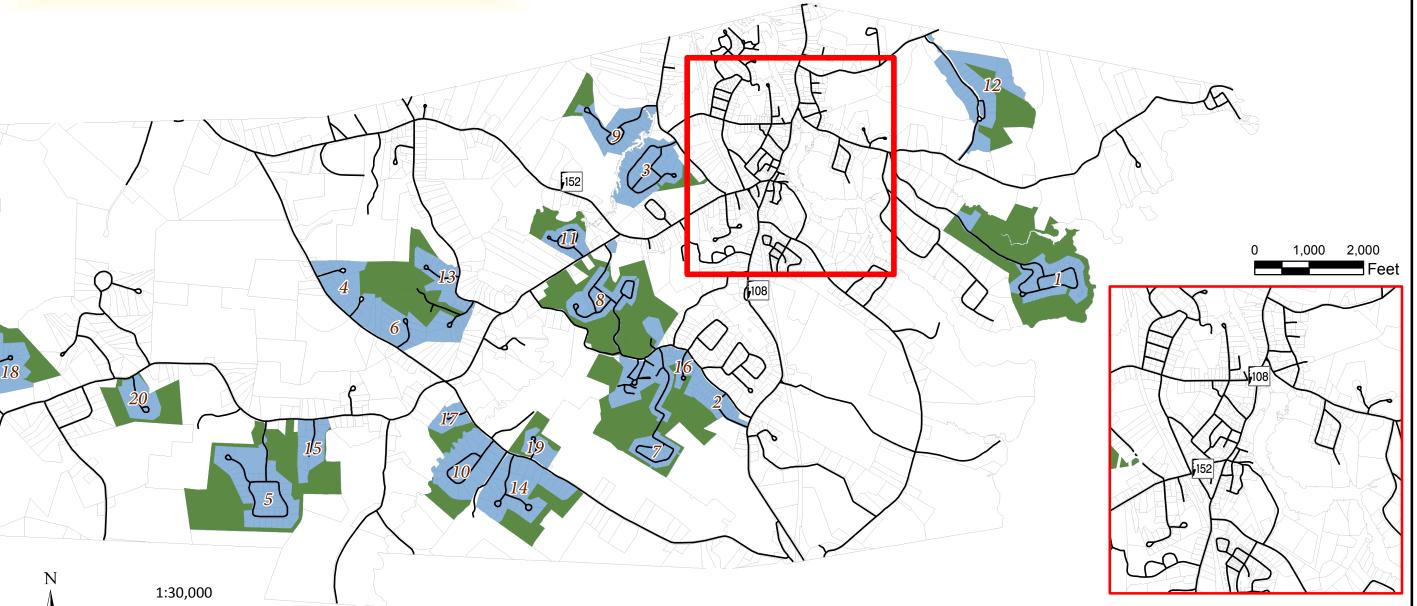

## Methodology

SRPC staff digitized current residential open-space design developments from files received from the Newmarket Land Use Department. After digitizing 21 total development areas, SRPC staff determined open-space areas within each by cross-referencing current Newmarket tax parcel data with assessing data and Department of Transportation aerial imagery. Staff then calculated acreage of both the total residential open-space design development and the open-space only areas. After acreage calculations were complete, the acreages of both classes were totaled. Figures in Table 3.2 reflect rounded area acreage.

ID # Owner/Developer ID # Owner/Developer 1 Moody Point Subdivision (Cushing Road, Lubberland Drive, Eagle Drive, Osprey Lane) 11 Piscassic River Village (Briallia Circle, Kielty Drive) 2 Swago Corporation (Pembroke Drive) 12 SGH Development (Gonet Drive) 3 American Land Development (Riverbend Road, Oak Knoll Drive, Woods Drive) 13 Bernier Subdivision (Winslow Drive) 4 Vincent Jarosz-Ash Swamp Road (Joy Farm, Beatrice Lane, Raymond Road) 14 Biltmore-Newmarket, LLC (Madison Lane, Balsam Way) 5 Schanda Farm (Schanda Drive, Turkey Ridge) 15 Courma, LTD (Hilton Drive) 6 VMJ Enterprises-Norton Woods (Raymond Lane, Merrill Lane, Norton Woods) 16 Tuck Realty (Mockingbird Lane) 17 Carol A. Desmond-Miller (Channing Way) 7 Sewall Farm (Ladyslipper Drive) 8 Durell Woods (Durell Drive, Huckins Drive, Kimball Way, Edwin Lane) 18 Carl R. Schultze (Harvest Way) 9 VMJ Enterprises Trotter Park (Mastin Drive, Carloyn Drive) 19 Biltmore-Newmarket, LLC (Stonewall Way) 10 Filion Enterprises (Hamel Farm Drive) 20 James & Ruth Ann Fox, Robert A. Lemire & Pamela J. Chaffee, Biltmore-Newmarket LLC (Fox Hollow)

Legend

Residential Open Space Design Development

Residential Open Space

Tax Parcel Boundary

Data Sources: NHGRANIT, Strafford Regional Planning Commission

Prepared by **Strafford Regional Planning Commission** 