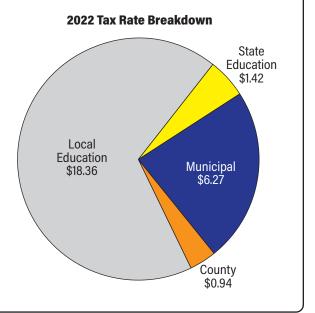

ax Years 2017-2022

| Year | Town   | County | Local<br>Education | State<br>Education | Total   |
|------|--------|--------|--------------------|--------------------|---------|
| 2017 | \$6.13 | \$1.13 | \$17.08            | \$2.39             | \$26.73 |
| 2018 | \$6.39 | \$1.16 | \$19.23            | \$2.46             | \$29.24 |
| 2019 | \$5.71 | \$0.96 | \$15.63            | \$1.96             | \$24.26 |
| 2020 | \$6.01 | \$0.91 | \$16.50            | \$2.04             | \$25.46 |
| 2021 | \$5.84 | \$0.92 | \$17.62            | \$1.98             | \$26.36 |
| 2022 | \$6.27 | \$0.94 | \$18.36            | \$0.94             | \$26.99 |

Individual property assessing information may be obtained by visiting the assessing office or online by following the link on the Town's website.



permits, incomplete status of prior year review and/or site changes. Staff is also continuing the process of reviewing a portion of properties each year to ensure the accuracy of the property details listed. As a result of the property changes, the Town's net taxable value increased roughly \$7,400,000.

An analysis by the DRA of the annual equalization sales survey information has not yet been finalized, however it is estimated that the Town's overall median ratio as of April 1, 2022, is at 63%.

# **Planning Board**

The year 2022 saw new opportunities and faces on the Board and in support. During the year, the Board and supporting staff continued to do good work and make advances in a number of areas, as highlighted below:

- At the annual Town Meeting in March, Eric Botterman and Pat