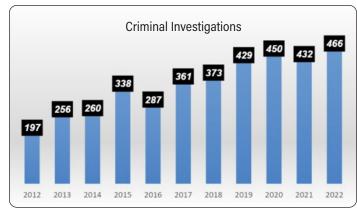

22 was a year for us to build on the rewards of "Service to Community". Department members have taken the initiative to move this forward and are seeking opportunities to serve the community beyond their traditional duties. Department members are involved in coaching local teams, volunteering at local food banks and food trucks, and a host of other community-related events too numerous to list. I feel very proud to be the leader of this department.

— Chief Gregory Jordan

The Newmarket Police Department's dispatch center closed the year out with 21,215 calls for service. We conducted a total of 466 criminal investigations compared to 432 in 2021. Custodial arrests were up, totaling 162 in 2022 compared to 120 in 2021. Unfortunately, motor vehicle crashes were up from 87 in 2021 to 109









in 2022. Parking tickets increased from 595 to 702 in 2022. Our traffic stops went from 3,083 in 2021 to 4,634 in 2022.

2022 was a year of progress for us. We started to come out of the Covid-19 challenges and return to a more typical way of operating. Restrictions were almost completely lifted with a limited number of exceptions. Although we are keeping a watchful eye on Covid-19 issues, it does not dominate our day-to-day operations as it had in the recent past. We had numerous new officers and dispatchers complete their training programs and take on their full-time roles, allowing us to better serve our community. With the full staff of officers, dispatchers and support employees we feel our level of service has continued to move forward.

2022 The Newmarket Police Department rec