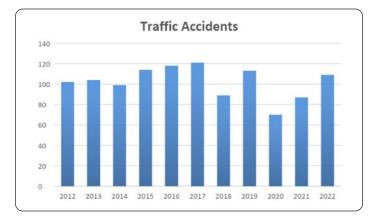

as a year for us to build on the rewards of "Service to Community". Department members have taken the initiative to move this forward and are seeking opportunities to serve the community beyond their traditional duties. Department members are involved in coaching local teams, volunteering at local food banks and food trucks, and a host of other community-related events too numerous to list. I feel very proud to be the leader of this department.

— Chief Gregory Jordan

The Newmarket Police Department's dispatch center closed the year out with 21,215 calls for service. We conducted a total of 466 criminal investigations compared to 432 in 2021. Custodial arrests were up, totaling 162 in 2022 compared to 120 in 2021. Unfortunately, motor vehicle crashes were up from 87 in 2021 to 109









in 2022. Parking tickets increased from 595 to 702 in 2022. Our traffic stops went from 3,083 in 2021 to 4,634 in 2022.

2022 was a year of progress for us. We started to come out of the Covid-19 challenges and return to a more typical way of operating. Restrictions were almost completely lifted with a limited number of exceptions. Although we are keeping a watchful eye on Covid-19 issues, it does not dominate our day-to-day operations as it had in the recent past. We had numerous new officers and dispatchers complete their training programs and take on their full-time roles, allowing us to better serve our community. With the full staff of officers, dispatchers and support employees we feel our level of service has continued to move forward.

2022 The Newmarket Police Department receive