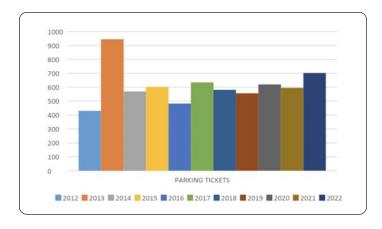

2022 was a year for us to build on the rewards of "Service to Community". Department members have taken the initiative to move this forward and are seeking opportunities to serve the community beyond their traditional duties. Department members are involved in coaching local teams, volunteering at local food banks and food trucks, and a host of other community-related events too numerous to list. I feel very proud to be the leader of this department.

— Chief Gregory Jordan

The Newmarket Police Department's dispatch center closed the year out with 21,215 calls for service. We conducted a total of 466 criminal investigations compared to 432 in 2021. Custodial arrests were up, totaling 162 in 2022 compared to 120 in 2021. Unfortunately, motor vehicle crashes were up from 87 in 2021 to 109









in 2022. Parking tickets increased from 595 to 702 in 2022. Our traffic stops went from 3,083 in 2021 to 4,634 in 2022.

2022 was a year of progress for us. We started to come out of the Covid-19 challenges and return to a more typical way of operating. Restrictions were almost completely lifted with a limited number of exceptions. Although we are keeping a watchful eye on Covid-19 issues, it does not dominate our day-to-day operations as it had in the recent past. We had numerous new officers and dispatchers complete their training programs and take on their full-time roles, allowing us to better serve our community. With the full staff of officers, dispatchers and support employees we feel our level of service has continued to move forward.

2022 The Newmarket Police Department r