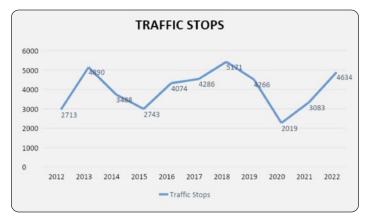

was a year for us to build on the rewards of "Service to Community". Department members have taken the initiative to move this forward and are seeking opportunities to serve the community beyond their traditional duties. Department members are involved in coaching local teams, volunteering at local food banks and food trucks, and a host of other community-related events too numerous to list. I feel very proud to be the leader of this department.

— Chief Gregory Jordan

The Newmarket Police Department's dispatch center closed the year out with 21,215 calls for service. We conducted a total of 466 criminal investigations compared to 432 in 2021. Custodial arrests were up, totaling 162 in 2022 compared to 120 in 2021. Unfortunately, motor vehicle crashes were up from 87 in 2021 to 109









in 2022. Parking tickets increased from 595 to 702 in 2022. Our traffic stops went from 3,083 in 2021 to 4,634 in 2022.

2022 was a year of progress for us. We started to come out of the Covid-19 challenges and return to a more typical way of operating. Restrictions were almost completely lifted with a limited number of exceptions. Although we are keeping a watchful eye on Covid-19 issues, it does not dominate our day-to-day operations as it had in the recent past. We had numerous new officers and dispatchers complete their training programs and take on their full-time roles, allowing us to better serve our community. With the full staff of officers, dispatchers and support employees we feel our level of service has continued to move forward.

2022 The Newmarket Police Department recei