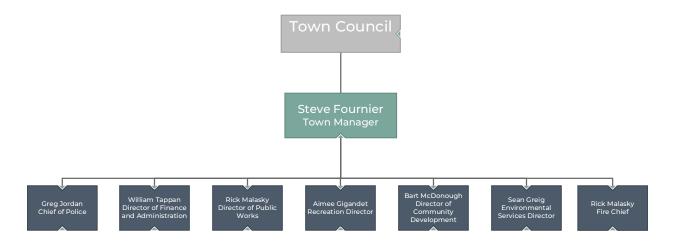

### **Personnel Services Costs**

Personnel services costs make up much of the operating budget. For informational purposes, the following is an organizational chart that shows the various departments.

We are seeing a significant increase in wages. This is due to the costs of the collective bargaining agreement with the New England Police Benevolent Association and increases we have made in the past few years to be competitive.