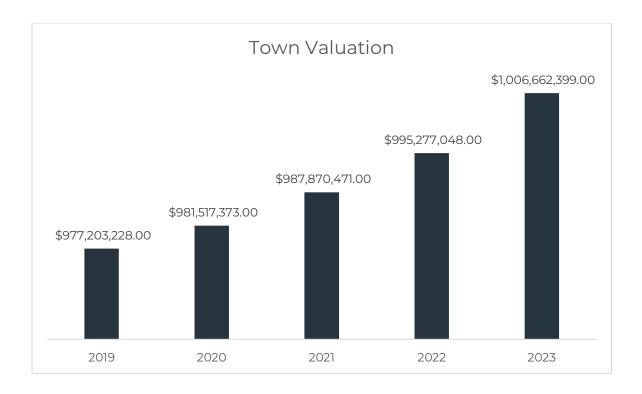

When we are reviewing the tax rate, we must look at the Town's net valuation. The valuation of the Town is the total value of the buildings and land in the community. Since most of our revenues are generated through property taxes, this number is used to find the rate. In 2023, the valuation of the Town is estimated at \$1,006,662,399. What this means is that using the 2023 valuation, for every dollar of the tax rate raised; we would raise \$1,006,662 for our expenses.

If the budget were to pass as presented, it would be an increase of sixty-seven cents over the previous tax rate.

The following is a comparative breakdown:

|                        | FY24        | Dept. Proposed | Town Manager  | Town Council  |
|------------------------|-------------|----------------|---------------|---------------|
|                        |             | FY25           | Proposed FY25 | Approved FY25 |
| Gross Appropriation    | 16,240,017  | 18,560,108     | 17,696,030    | 17,687,830    |
| Less Revenues          | 9,622,169   | 10,327,280     | 10,327,280    | 10,327,280    |
| Less Shared Revenues   | -           | -              | -             | -             |
| Add: Overlay           | 20,000      | 20,000         | 20,000        | 20,000        |
| Add: War Service       |             |                |               |               |
| Credits                | 145,000     | 145,000        | 145,000       | 145,000       |
| Net Town Appropriation | 6,782,848   | 8,397,828      | 7,533,750     | 7,525,550     |
| Assessed value         | 995,227,048 | 1,006,662,399  | 1,006,662,399 | 1,006,662,399 |
| Estimated Tax rate     | \$6.82      | \$8.34         | \$7.48        | \$7.48        |