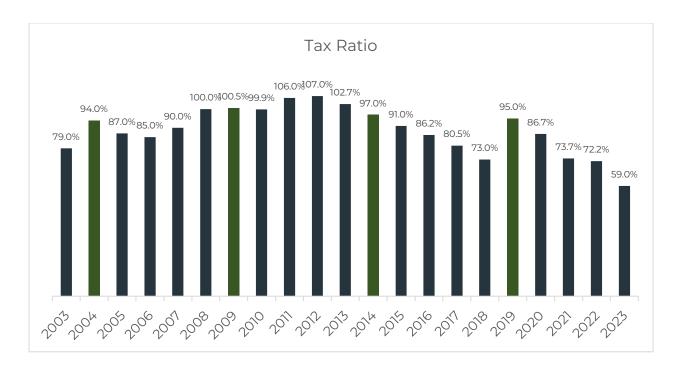

In June, we received a community action report from the NH Department of Revenue checking our cyclical inspections of property values in the community. At that time, they found that our weighted average sales ratio is 59%. What this means in simple terms is that our assessed values are about 41% below market value. DRA suggests that we have our equalized ratio between 80-110% in a revaluation year. The following chart is a comparison of our ratios over the past 20 years.

The green columns are years that we finalized our five year mandatory revaluaiton. As you can see, our last revaluation was in 2019, when our property values reached 95%. During the pandemic, we saw a large increase in the price of home sales and as such, our ratio dropped to 73.7%. It fell again in 2022. In 2023, we are at a historic low of 59%

If you want to see the impact it may have, we just need to look back at the great recession of the late 2000s and early 2010s. As you can see by the chart, we had values at 100% in 2009. Shortly after, the housing market slowed and home values were less than what they were assessed at. Many people found themselves "underwater" with loans on homes that were not worth what they borrowed. Our total valuation went as high as 107%. In 2014, when we had the next cyclical

update, we reduced the overall town value down to 97%. We saw another large difference in the assessed value between 2014 and 2019 when the housing market boomed in the region.

In 2014, when we last had to correct an overvalued market, we lost \$57,639 for every dollar we could raise through taxation. In 2014, we only had to correct the values by 5%.