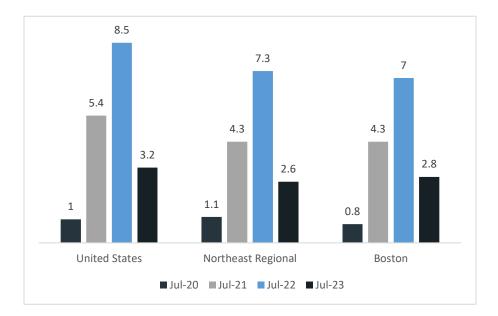

Another area to look at for indications on the state of the economy is the Consumer Price Index as determined by the Department of Labor Bureau of Statistics. The Consumer Price Index (CPI) is a measure of the average price of a basket of goods and services that consumers buy over time. In 2023, while there was an increase it was not as large as in recent years. While last year, in July the CPI-Urban National saw an 8.5% increase over the previous year, in July 2023 we saw a 3.2% increase over the previous year. In July 2023, the Northeast CPI-Urban average saw an increase of 2.6%. For the Boston area, in July 2023 there was a 4.3% increase in the CPI over the previous year. This year, the Boston area saw an increase of 2.8% over 2022. We are seeing significant increases due to inflation after the pandemic and world events. The reason for the slowdown in the increases is the rate hikes that the Federal Reserve has implemented in recent months.