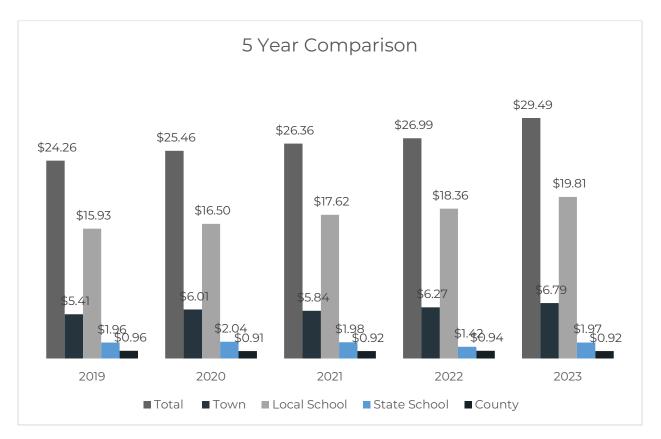

### Tax Rate

The Town tax rate applies to each \$1,000 of assessed value in the Town. The rate is achieved by dividing the net appropriations (appropriations less net revenue) by the net assessed value (total value less exemptions.) The total current tax rate is \$29.49.

For FY2024, the Town part of the tax rate is \$6.79 or 23% of the total rate. Education is 74% of the tax rate (67% Local School and 7% State School.) The remaining 3% are monies that the Town collects for the County.