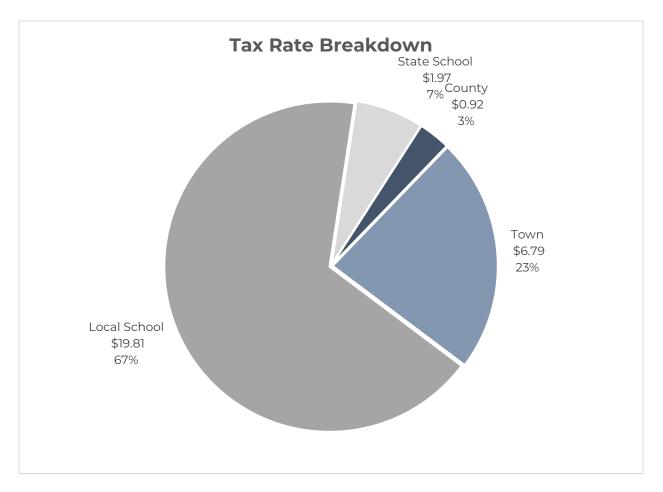

For FY2024, the Town part of the tax rate is \$6.79 or 23% of the total rate. Education is 74% of the tax rate (67% Local School and 7% State School.) The remaining 3% are monies that the Town collects for the County.