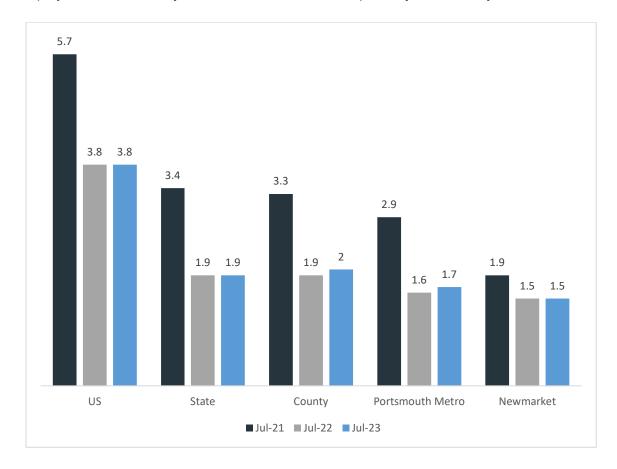

### State of the Newmarket Economy

The Newmarket economy is doing quite well, as are the economies of the County, State, New England, and the Country. Unemployment is still historically low, and businesses are currently having a challenging time hiring individuals. At the end of June 2023 according to the US Bureau of Labor Statistics, the National Unemployment rate continued to decline. At the beginning of FY24 the rate was 3.8%, which was level with FY22. The State of New Hampshire also stayed level with an unemployment rate of 1.9%. Rockingham County went up slightly with 2% of the population unemployed as compared to 1.9% last year. The Greater Portsmouth Labor market, which we are a part of, experienced an unemployment rate of 1.7%. Finally, the Town itself is level with an unemployment rate of 1.5%. Please note that it is impossible to have a 0% unemployment rate, so as you are aware, there is a surplus of jobs currently in the market.