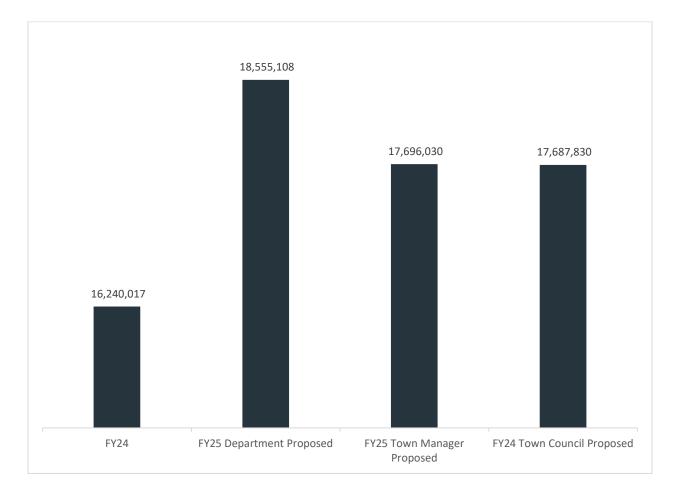

#### **Total Appropriation Summary**

The proposed Total Appropriation for the Town as proposed is \$17,687,830. This is an increase of \$1,447,813 or 9%. The following chart compares the Town's Total Appropriations for fiscal years ending 2024, the Department Heads proposed budget, the Town Manager's proposed budget, and the Town Council's approved budget.

If the budget were to pass as presented, it would be an increase of sixty-seven cents over the previous tax rate.

The following is a comparative breakdown:

|                        | FY24        | Dept. Proposed | Town Manager  | Town Council  |
|------------------------|-------------|----------------|---------------|---------------|
|                        |             | FY25           | Proposed FY25 | Approved FY25 |
| Gross Appropriation    | 16,240,017  | 18,560,108     | 17,696,030    | 17,687,830    |
| Less Revenues          | 9,622,169   | 10,327,280     | 10,327,280    | 10,327,280    |
| Less Shared Revenues   | -           | -              | -             | -             |
| Add: Overlay           | 20,000      | 20,000         | 20,000        | 20,000        |
| Add: War Service       |             |                |               |               |
| Credits                | 145,000     | 145,000        | 145,000       | 145,000       |
| Net Town Appropriation | 6,782,848   | 8,397,828      | 7,533,750     | 7,525,550     |
| Assessed value         | 995,227,048 | 1,006,662,399  | 1,006,662,399 | 1,006,662,399 |
| Estimated Tax rate     | \$6.82      | \$8.34         | \$7.48        | \$7.48        |