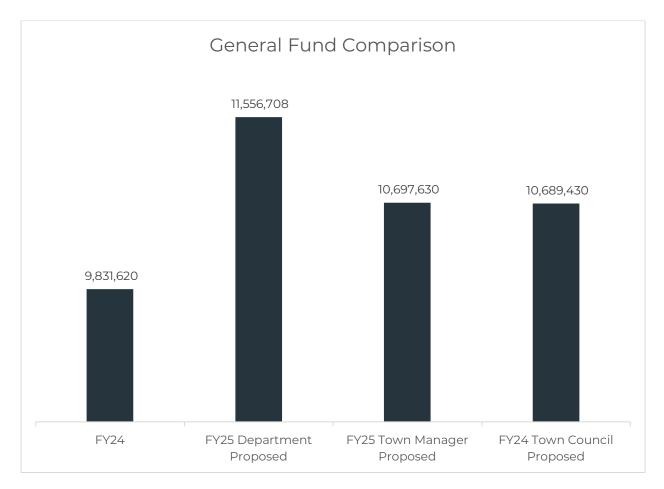

#### **Total Appropriation Summary**

The proposed Total Appropriation for the Town as proposed is \$17,687,830. This is an increase of \$1,447,813 or 9%. The following chart compares the Town's Total Appropriations for fiscal years ending 2024, the Department Heads proposed budget, the Town Manager's proposed budget, and the Town Council's approved budget.

#### Town of Newmarket Fiscal Year 2025 Budget - Summary of All Funds

|                                       | 20                          | 24               | 2                            | 2025         | 2025                         |                 | 2025                         |                 |  |  |
|---------------------------------------|-----------------------------|------------------|------------------------------|--------------|------------------------------|-----------------|------------------------------|-----------------|--|--|
|                                       |                             |                  |                              | D DEPT. HEAD | PROPOSED TO                  | WN MANAG.       | PROPOSED TOW                 | N COUNCIL       |  |  |
| Revenue:                              | Approved                    | % Change         | \$                           | % Change     | \$                           | % Change        | \$                           | % Change        |  |  |
| Taxes (Land Use, PILOT,Int on Taxes)  | 130,951                     |                  | 98,805                       |              | 98,805                       | -24.55%         | 98,805                       | -24.55%         |  |  |
| Licenses, Permits & Fees              | 2,066,027                   |                  | 2,080,346                    |              | 2,080,346                    | 0.69%           | 2,080,346                    | 0.69%           |  |  |
| From State                            | 897,343                     |                  | 1,072,178                    |              | 1,072,178                    | 19.48%          | 1,072,178                    | 19.48%          |  |  |
| Charges for Service                   | 283,936                     |                  | 349,796                      |              | 349,796                      | 23.20%          | 349,796                      | 23.20%          |  |  |
| Misc. Revenue                         | 247,418                     |                  | 286,699                      |              | 286,699                      | 15.88%<br>6.11% | 286,699                      | 15.88%<br>6.11% |  |  |
| From Special Revenue Funds            | 946,298                     |                  | 1,004,078                    |              | 1,004,078                    |                 | 1,004,078                    |                 |  |  |
| Sewer<br>Water                        | 2,700,606<br>1,849,590      |                  | 3,046,485<br>1,888,893       |              | 3,046,485<br>1,888,893       | 12.81%<br>2.12% | 3,046,485<br>1,888,893       | 12.81%<br>2.12% |  |  |
|                                       | 1,649,590                   | 10.04%           |                              |              |                              | 2.12%           |                              | 2.12%           |  |  |
| Use of Fund Balance<br>Total revenues | <u>500,000</u><br>9,622,169 | )                | <u>500,000</u><br>10,327,280 |              | <u>500,000</u><br>10,327,280 |                 | <u>500,000</u><br>10,327,280 | -               |  |  |
| Percentage change                     | 9,622,109                   |                  | 10,327,280                   |              | 10,327,280                   |                 | 10,327,280                   |                 |  |  |
| Expenditures:                         |                             |                  |                              |              |                              |                 |                              |                 |  |  |
| General Fund:                         |                             |                  |                              |              |                              |                 |                              |                 |  |  |
| Town Council                          | 20,350                      | 4.49%            | 20,350                       | 0.00%        | 20,350                       | 0.00%           | 12,150                       | -40.29%         |  |  |
| Town Manager                          | 250,668                     | 0.93%            | 271,529                      | 8.32%        | 271,529                      | 8.32%           | 271,529                      | 8.32%           |  |  |
| Finance Department                    | 297,016                     |                  | 309,308                      | 4.14%        | 309,308                      | 4.14%           | 309,308                      | 4.14%           |  |  |
| Human Resources                       | 2,046,376                   |                  | 2,280,602                    | 11.45%       | 2,280,602                    | 11.45%          | 2,280,602                    | 11.45%          |  |  |
| Town Clerk/Town Collector             | 238,872                     |                  | 295,183                      | 23.57%       | 295,183                      | 23.57%          | 295,183                      | 23.57%          |  |  |
| Code Enforcement                      | 120,457                     | -0.97%           | 129,255                      | 7.30%        | 127,555                      | 5.89%           | 127,555                      | 5.89%           |  |  |
| Welfare                               | 39,771                      | 2.44%            | 58,087                       | 46.05%       | 39,087                       | -1.72%          | 39,087                       | -1.72%          |  |  |
| Assessor                              | 92,500                      |                  | 96,137                       | 3.93%        | 96,000                       | 3.78%           | 96,000                       | 3.78%           |  |  |
| Legal                                 | 97,000                      |                  | 100,000                      | 3.09%        | 100,000                      | 3.09%           | 100,000                      | 3.09%           |  |  |
| Planning                              | 158.086                     |                  | 166,840                      | 5.54%        | 166,840                      | 5.54%           | 166,840                      | 5.54%           |  |  |
| Conservation Commission               | 4,520                       |                  | 5,343                        | 18.21%       | 5,343                        | 18.21%          | 5,343                        | 18.21%          |  |  |
| Economic Development                  | 30,000                      |                  | 30,000                       | 0.00%        | 20,000                       | -33.33%         | 20,000                       | -33.33%         |  |  |
| Principle - LT Debt                   | 90,000                      |                  | 127,788                      | 41.99%       | 127,788                      | 41.99%          | 127,788                      | 41.99%          |  |  |
| Interest - LT Debt                    | 56,879                      |                  | 69,551                       | 22.28%       | 69,551                       | 22.28%          | 69,551                       | 22.28%          |  |  |
| Information Technology                | 175,388                     |                  | 186,097                      | 6.11%        | 186,097                      | 6.11%           | 186,097                      | 6.11%           |  |  |
| Channel 13                            | 90,687                      | 22.70%           | 122,883                      | 35.50%       | 112,768                      | 24.35%          | 112,768                      | 24.35%          |  |  |
| Police                                | 2,004,995                   |                  | 2,209,339                    | 10.19%       | 2,209,339                    | 10.19%          | 2,209,339                    | 10.19%          |  |  |
| PW Administration                     | 646,113                     |                  | 725,976                      | 12.36%       | 715,976                      | 10.81%          | 715,976                      | 10.13%          |  |  |
| Roadway and sidewalk                  | 538,200                     |                  | 807,700                      | 50.07%       | 597,700                      | 11.06%          | 597,700                      | 11.06%          |  |  |
| Street Lighting                       | 33,000                      |                  | 31,500                       | -4.55%       | 31,500                       | -4.55%          | 31,500                       | -4.55%          |  |  |
|                                       | 5,000                       |                  | 12,000                       | -4.55%       | 12,000                       | -4.55%          | 12,000                       | -4.55%          |  |  |
| Bridges                               |                             |                  |                              |              |                              |                 |                              |                 |  |  |
| Buildings and grounds                 | 910,901                     | 13.89%           | 888,318                      | -2.48%       | 888,318                      | -2.48%          | 888,318                      | -2.48%          |  |  |
| Cemetery                              | 43,267                      | 1.41%            | 44,495                       | 2.84%        | 44,495                       | 2.84%           | 44,495                       | 2.84%           |  |  |
| Vehicles                              | 264,800                     |                  | 271,700                      | 2.61%        | 271,700                      | 2.61%           | 271,700                      | 2.61%           |  |  |
| Fire Rescue                           | 587,962                     |                  | 812,966                      | 38.27%       | 632,966                      | 7.65%           | 632,966                      | 7.65%           |  |  |
| Emergency Management                  | 2,250                       |                  | 2,250                        | 0.00%        | 2,250                        | 0.00%           | 2,250                        | 0.00%           |  |  |
| Grants                                | 55,000                      |                  | 61,000                       | 10.91%       | 61,000                       | 10.91%          | 61,000                       | 10.91%          |  |  |
| Insurance P&L                         | 128,231                     | 0.81%            | 138,201                      | 7.78%        | 138,201                      | 7.78%           | 138,201                      | 7.78%           |  |  |
| Social Services Grants                | 50,580                      |                  | 45,600                       | -9.85%       | 45,600                       | -9.85%          | 45,600                       | -9.85%          |  |  |
| Patriotic Purposes                    | 2,500                       | 25.00%           | 2,500                        | 0.00%        | 2,500                        | 0.00%           | 2,500                        | 0.00%           |  |  |
| Capital Reserve                       | 494,000                     |                  | 949,126                      | 92.13%       | 526,000                      | 6.48%           | 526,000                      | 6.48%           |  |  |
| Recreation (GF Only)                  | 256,250                     |                  | 285,084                      | 11.25%       | 290,084                      | 13.20%          | 290,084                      | 13.20%          |  |  |
| Total General Fund                    | 9,831,620                   | 9.21%            | 11,556,708                   | 17.55%       | 10,697,630                   | 8.81%           | 10,689,430                   | 8.73%           |  |  |
| Special Revenue Funds:                |                             |                  |                              |              |                              |                 |                              |                 |  |  |
| Library                               | 476,849                     |                  | 553,946                      | 16.17%       | 553,946                      | 16.17%          | 553,946                      | 16.17%          |  |  |
| Recreation (Revolving Fund Only)      | 509,411                     | 37.89%           | 552,817                      | 8.52%        | 552,817                      | 8.52%           | 552,817                      | 8.52%           |  |  |
| Solid Waste                           | 871,941                     | 10.43%           | 933,200                      | 7.03%        | 933,200                      | 7.03%           | 933,200                      | 7.03%           |  |  |
| Total Special Revenue Funds           | 1,858,202                   | 14.42%           | 2,039,963                    | 9.78%        | 2,039,963                    | 9.78%           | 2,039,963                    | 9.78%           |  |  |
| Enterprise Funds:                     |                             |                  |                              |              |                              |                 |                              |                 |  |  |
| Water                                 | 1,849,590                   |                  | 1,897,178                    | 2.57%        | 1,897,178                    | 2.57%           | 1,897,178                    | 2.57%           |  |  |
| Waste Water                           | 2,700,606                   | 2.40%            | 3,061,259                    | 13.35%       | 3,061,259                    | 13.35%          | 3,061,259                    | 13.35%          |  |  |
| Total Enterprise Funds                | 4,550,196                   | 8.25%            | 4,958,437                    | 8.97%        | 4,958,437                    | 8.97%           | 4,958,437                    | 8.97%           |  |  |
| Total expenditures                    | 16,240,017                  |                  | 18,555,108                   |              | 17,696,030                   |                 | 17,687,830                   |                 |  |  |
| Percentage increase                   | 10.8%                       | 5                | 14.26%                       |              | 8.97%                        |                 | 8.92%                        |                 |  |  |
|                                       |                             |                  |                              | Difference   | 1,456,013                    |                 | 1,447,813                    |                 |  |  |
| Less: Shared Revenues                 |                             |                  |                              | -            |                              |                 |                              |                 |  |  |
| Add: Overlay                          | 20,000                      |                  | 20,000                       |              | 20,000                       |                 | 20,000                       |                 |  |  |
| Add: War Service Credits              | 145,000                     |                  | 145,000                      |              | 145,000                      |                 | 145,000                      |                 |  |  |
| Net Town Appropriation                | 6,782,848                   |                  | 8,392,828                    |              | 7,533,750                    |                 | 7,525,550                    |                 |  |  |
| Assessed value                        | 995,227,048                 |                  | 1,006,662,399                |              | 1,006,662,399                |                 | 1,006,662,399                |                 |  |  |
| Tax rate (estimated)                  | \$ 6.82                     | \$<br>Difference | 8.34<br>1.52                 |              | \$ 7.48<br>0.66              | \$              | 5 7.48<br>7.48               |                 |  |  |