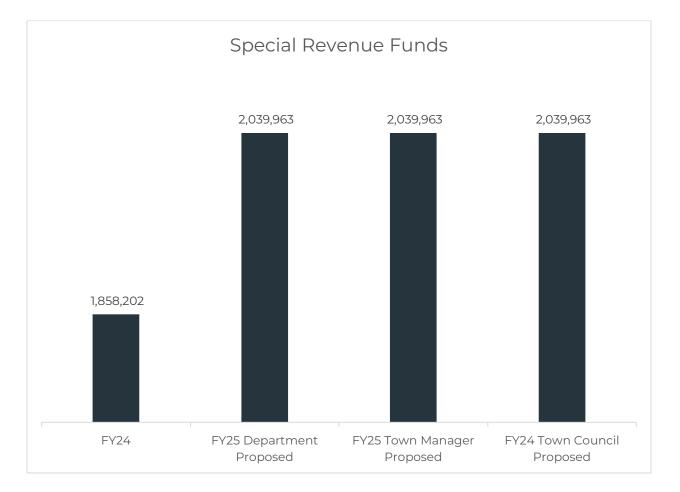

The proposed General Fund Budget is increasing \$857,810 or 8.73%. The Special Revenue Funds that cover Library, Solid Waste and Recreation Revolving Fund are increasing \$181,761 or 9.78%. The Enterprise Funds are the Water and Sewer Budgets. They are Enterprise Funds because they are not funded in any way by tax dollars, but by ratepayers. In FY25, we are budgeting \$4,958,437, an increase of \$408,241 or 8.97%.

### **Special and Revolving Funds**

The Town has three special funds: the Library, Solid Waste and Recreation. These funds are set up so the revenues that they generate go directly back to the operations of their departments. However, when revenues do not cover the cost of their operations, the Town will provide them with a subsidy through taxation.

The library is requesting \$553,946 or a 16.17% increase from the previous year. While an independently appointed Board of Library Trustees governs the library, we work closely together.

Solid Waste is being budgeted at \$933,200 which is a 7.03% increase over the previous year. This change stands for increases in our contracted services.

The Recreation Revolving fund is \$552,817 or an 8.5% increase from the previous year.

#### Town of Newmarket Fiscal Year 2025 Budget - Summary of All Funds

|                                       | 20                          | 24               | 2                            | 2025         | 2025                         |                 | 2025                         |                 |  |  |
|---------------------------------------|-----------------------------|------------------|------------------------------|--------------|------------------------------|-----------------|------------------------------|-----------------|--|--|
|                                       |                             |                  |                              | D DEPT. HEAD | PROPOSED TO                  | WN MANAG.       | PROPOSED TOW                 | N COUNCIL       |  |  |
| Revenue:                              | Approved                    | % Change         | \$                           | % Change     | \$                           | % Change        | \$                           | % Change        |  |  |
| Taxes (Land Use, PILOT,Int on Taxes)  | 130,951                     |                  | 98,805                       |              | 98,805                       | -24.55%         | 98,805                       | -24.55%         |  |  |
| Licenses, Permits & Fees              | 2,066,027                   |                  | 2,080,346                    |              | 2,080,346                    | 0.69%           | 2,080,346                    | 0.69%           |  |  |
| From State                            | 897,343                     |                  | 1,072,178                    |              | 1,072,178                    | 19.48%          | 1,072,178                    | 19.48%          |  |  |
| Charges for Service                   | 283,936                     |                  | 349,796                      |              | 349,796                      | 23.20%          | 349,796                      | 23.20%          |  |  |
| Misc. Revenue                         | 247,418                     |                  | 286,699                      |              | 286,699                      | 15.88%<br>6.11% | 286,699                      | 15.88%<br>6.11% |  |  |
| From Special Revenue Funds            | 946,298                     |                  | 1,004,078                    |              | 1,004,078                    |                 | 1,004,078                    |                 |  |  |
| Sewer<br>Water                        | 2,700,606<br>1,849,590      |                  | 3,046,485<br>1,888,893       |              | 3,046,485<br>1,888,893       | 12.81%<br>2.12% | 3,046,485<br>1,888,893       | 12.81%<br>2.12% |  |  |
|                                       | 1,649,590                   | 10.04%           |                              |              |                              | 2.12%           |                              | 2.12%           |  |  |
| Use of Fund Balance<br>Total revenues | <u>500,000</u><br>9,622,169 | )                | <u>500,000</u><br>10,327,280 |              | <u>500,000</u><br>10,327,280 |                 | <u>500,000</u><br>10,327,280 | -               |  |  |
| Percentage change                     | 9,622,109                   |                  | 10,327,280                   |              | 10,327,280                   |                 | 10,327,280                   |                 |  |  |
| Expenditures:                         |                             |                  |                              |              |                              |                 |                              |                 |  |  |
| General Fund:                         |                             |                  |                              |              |                              |                 |                              |                 |  |  |
| Town Council                          | 20,350                      | 4.49%            | 20,350                       | 0.00%        | 20,350                       | 0.00%           | 12,150                       | -40.29%         |  |  |
| Town Manager                          | 250,668                     | 0.93%            | 271,529                      | 8.32%        | 271,529                      | 8.32%           | 271,529                      | 8.32%           |  |  |
| Finance Department                    | 297,016                     |                  | 309,308                      | 4.14%        | 309,308                      | 4.14%           | 309,308                      | 4.14%           |  |  |
| Human Resources                       | 2,046,376                   |                  | 2,280,602                    | 11.45%       | 2,280,602                    | 11.45%          | 2,280,602                    | 11.45%          |  |  |
| Town Clerk/Town Collector             | 238,872                     |                  | 295,183                      | 23.57%       | 295,183                      | 23.57%          | 295,183                      | 23.57%          |  |  |
| Code Enforcement                      | 120,457                     | -0.97%           | 129,255                      | 7.30%        | 127,555                      | 5.89%           | 127,555                      | 5.89%           |  |  |
| Welfare                               | 39,771                      | 2.44%            | 58,087                       | 46.05%       | 39,087                       | -1.72%          | 39,087                       | -1.72%          |  |  |
| Assessor                              | 92,500                      |                  | 96,137                       | 3.93%        | 96,000                       | 3.78%           | 96,000                       | 3.78%           |  |  |
| Legal                                 | 97,000                      |                  | 100,000                      | 3.09%        | 100,000                      | 3.09%           | 100,000                      | 3.09%           |  |  |
| Planning                              | 158.086                     |                  | 166,840                      | 5.54%        | 166,840                      | 5.54%           | 166,840                      | 5.54%           |  |  |
| Conservation Commission               | 4,520                       |                  | 5,343                        | 18.21%       | 5,343                        | 18.21%          | 5,343                        | 18.21%          |  |  |
| Economic Development                  | 30,000                      |                  | 30,000                       | 0.00%        | 20,000                       | -33.33%         | 20,000                       | -33.33%         |  |  |
| Principle - LT Debt                   | 90,000                      |                  | 127,788                      | 41.99%       | 127,788                      | 41.99%          | 127,788                      | 41.99%          |  |  |
| Interest - LT Debt                    | 56,879                      |                  | 69,551                       | 22.28%       | 69,551                       | 22.28%          | 69,551                       | 22.28%          |  |  |
| Information Technology                | 175,388                     |                  | 186,097                      | 6.11%        | 186,097                      | 6.11%           | 186,097                      | 6.11%           |  |  |
| Channel 13                            | 90,687                      | 22.70%           | 122,883                      | 35.50%       | 112,768                      | 24.35%          | 112,768                      | 24.35%          |  |  |
| Police                                | 2,004,995                   |                  | 2,209,339                    | 10.19%       | 2,209,339                    | 10.19%          | 2,209,339                    | 10.19%          |  |  |
| PW Administration                     | 646,113                     |                  | 725,976                      | 12.36%       | 715,976                      | 10.81%          | 715,976                      | 10.13%          |  |  |
| Roadway and sidewalk                  | 538,200                     |                  | 807,700                      | 50.07%       | 597,700                      | 11.06%          | 597,700                      | 11.06%          |  |  |
| Street Lighting                       | 33,000                      |                  | 31,500                       | -4.55%       | 31,500                       | -4.55%          | 31,500                       | -4.55%          |  |  |
|                                       | 5,000                       |                  | 12,000                       | -4.55%       | 12,000                       | -4.55%          | 12,000                       | -4.55%          |  |  |
| Bridges                               |                             |                  |                              |              |                              |                 |                              |                 |  |  |
| Buildings and grounds                 | 910,901                     | 13.89%           | 888,318                      | -2.48%       | 888,318                      | -2.48%          | 888,318                      | -2.48%          |  |  |
| Cemetery                              | 43,267                      | 1.41%            | 44,495                       | 2.84%        | 44,495                       | 2.84%           | 44,495                       | 2.84%           |  |  |
| Vehicles                              | 264,800                     |                  | 271,700                      | 2.61%        | 271,700                      | 2.61%           | 271,700                      | 2.61%           |  |  |
| Fire Rescue                           | 587,962                     |                  | 812,966                      | 38.27%       | 632,966                      | 7.65%           | 632,966                      | 7.65%           |  |  |
| Emergency Management                  | 2,250                       |                  | 2,250                        | 0.00%        | 2,250                        | 0.00%           | 2,250                        | 0.00%           |  |  |
| Grants                                | 55,000                      |                  | 61,000                       | 10.91%       | 61,000                       | 10.91%          | 61,000                       | 10.91%          |  |  |
| Insurance P&L                         | 128,231                     | 0.81%            | 138,201                      | 7.78%        | 138,201                      | 7.78%           | 138,201                      | 7.78%           |  |  |
| Social Services Grants                | 50,580                      |                  | 45,600                       | -9.85%       | 45,600                       | -9.85%          | 45,600                       | -9.85%          |  |  |
| Patriotic Purposes                    | 2,500                       | 25.00%           | 2,500                        | 0.00%        | 2,500                        | 0.00%           | 2,500                        | 0.00%           |  |  |
| Capital Reserve                       | 494,000                     |                  | 949,126                      | 92.13%       | 526,000                      | 6.48%           | 526,000                      | 6.48%           |  |  |
| Recreation (GF Only)                  | 256,250                     |                  | 285,084                      | 11.25%       | 290,084                      | 13.20%          | 290,084                      | 13.20%          |  |  |
| Total General Fund                    | 9,831,620                   | 9.21%            | 11,556,708                   | 17.55%       | 10,697,630                   | 8.81%           | 10,689,430                   | 8.73%           |  |  |
| Special Revenue Funds:                |                             |                  |                              |              |                              |                 |                              |                 |  |  |
| Library                               | 476,849                     |                  | 553,946                      | 16.17%       | 553,946                      | 16.17%          | 553,946                      | 16.17%          |  |  |
| Recreation (Revolving Fund Only)      | 509,411                     | 37.89%           | 552,817                      | 8.52%        | 552,817                      | 8.52%           | 552,817                      | 8.52%           |  |  |
| Solid Waste                           | 871,941                     | 10.43%           | 933,200                      | 7.03%        | 933,200                      | 7.03%           | 933,200                      | 7.03%           |  |  |
| Total Special Revenue Funds           | 1,858,202                   | 14.42%           | 2,039,963                    | 9.78%        | 2,039,963                    | 9.78%           | 2,039,963                    | 9.78%           |  |  |
| Enterprise Funds:                     |                             |                  |                              |              |                              |                 |                              |                 |  |  |
| Water                                 | 1,849,590                   |                  | 1,897,178                    | 2.57%        | 1,897,178                    | 2.57%           | 1,897,178                    | 2.57%           |  |  |
| Waste Water                           | 2,700,606                   | 2.40%            | 3,061,259                    | 13.35%       | 3,061,259                    | 13.35%          | 3,061,259                    | 13.35%          |  |  |
| Total Enterprise Funds                | 4,550,196                   | 8.25%            | 4,958,437                    | 8.97%        | 4,958,437                    | 8.97%           | 4,958,437                    | 8.97%           |  |  |
| Total expenditures                    | 16,240,017                  |                  | 18,555,108                   |              | 17,696,030                   |                 | 17,687,830                   |                 |  |  |
| Percentage increase                   | 10.8%                       | 5                | 14.26%                       |              | 8.97%                        |                 | 8.92%                        |                 |  |  |
|                                       |                             |                  |                              | Difference   | 1,456,013                    |                 | 1,447,813                    |                 |  |  |
| Less: Shared Revenues                 |                             |                  |                              | -            |                              |                 |                              |                 |  |  |
| Add: Overlay                          | 20,000                      |                  | 20,000                       |              | 20,000                       |                 | 20,000                       |                 |  |  |
| Add: War Service Credits              | 145,000                     |                  | 145,000                      |              | 145,000                      |                 | 145,000                      |                 |  |  |
| Net Town Appropriation                | 6,782,848                   |                  | 8,392,828                    |              | 7,533,750                    |                 | 7,525,550                    |                 |  |  |
| Assessed value                        | 995,227,048                 |                  | 1,006,662,399                |              | 1,006,662,399                |                 | 1,006,662,399                |                 |  |  |
| Tax rate (estimated)                  | \$ 6.82                     | \$<br>Difference | 8.34<br>1.52                 |              | \$ 7.48<br>0.66              | \$              | 5 7.48<br>7.48               |                 |  |  |