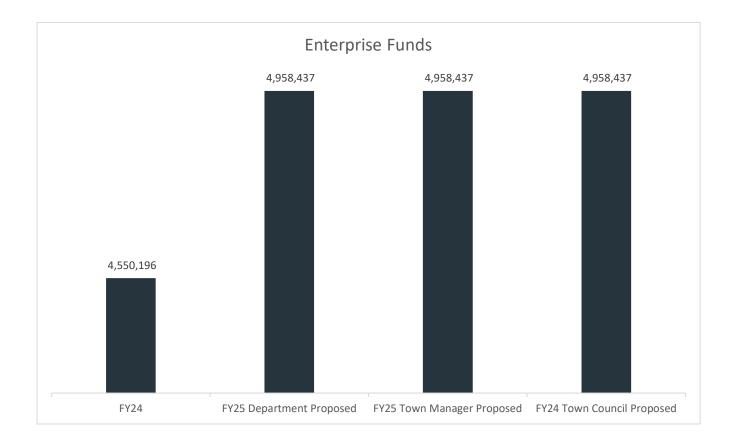

The proposed General Fund Budget is increasing \$857,810 or 8.73%. The Special Revenue Funds that cover Library, Solid Waste and Recreation Revolving Fund are increasing \$181,761 or 9.78%. The Enterprise Funds are the Water and Sewer Budgets. They are Enterprise Funds because they are not funded in any way by tax dollars, but by ratepayers. In FY25, we are budgeting \$4,958,437, an increase of \$408,241 or 8.97%.

### **Enterprise Funds**

The Town of Newmarket has two Enterprise Funds for the operations of the Town's Water and Sewer systems. These funds are supported by user fees and do not affect the property tax rate.

The Water Fund is proposed at \$1,897,178 or an increase of 2.57%.

The Sewer Fund is proposed at \$3,061,259, an increase of 13.35%. Most of this is due to increases in chemicals and sludge removal.

#### Town of Newmarket Fiscal Year 2025 Budget - Summary of All Funds

|                                       | 20                          | 24               | 2                            | 2025         | 2025                         |                 | 2025                         |                 |  |  |
|---------------------------------------|-----------------------------|------------------|------------------------------|--------------|------------------------------|-----------------|------------------------------|-----------------|--|--|
|                                       |                             |                  |                              | D DEPT. HEAD | PROPOSED TO                  | WN MANAG.       | PROPOSED TOW                 | N COUNCIL       |  |  |
| Revenue:                              | Approved                    | % Change         | \$                           | % Change     | \$                           | % Change        | \$                           | % Change        |  |  |
| Taxes (Land Use, PILOT,Int on Taxes)  | 130,951                     |                  | 98,805                       |              | 98,805                       | -24.55%         | 98,805                       | -24.55%         |  |  |
| Licenses, Permits & Fees              | 2,066,027                   |                  | 2,080,346                    |              | 2,080,346                    | 0.69%           | 2,080,346                    | 0.69%           |  |  |
| From State                            | 897,343                     |                  | 1,072,178                    |              | 1,072,178                    | 19.48%          | 1,072,178                    | 19.48%          |  |  |
| Charges for Service                   | 283,936                     |                  | 349,796                      |              | 349,796                      | 23.20%          | 349,796                      | 23.20%          |  |  |
| Misc. Revenue                         | 247,418                     |                  | 286,699                      |              | 286,699                      | 15.88%<br>6.11% | 286,699                      | 15.88%<br>6.11% |  |  |
| From Special Revenue Funds            | 946,298                     |                  | 1,004,078                    |              | 1,004,078                    |                 | 1,004,078                    |                 |  |  |
| Sewer<br>Water                        | 2,700,606<br>1,849,590      |                  | 3,046,485<br>1,888,893       |              | 3,046,485<br>1,888,893       | 12.81%<br>2.12% | 3,046,485<br>1,888,893       | 12.81%<br>2.12% |  |  |
|                                       | 1,649,590                   | 10.04%           |                              |              |                              | 2.12%           |                              | 2.12%           |  |  |
| Use of Fund Balance<br>Total revenues | <u>500,000</u><br>9,622,169 | )                | <u>500,000</u><br>10,327,280 |              | <u>500,000</u><br>10,327,280 |                 | <u>500,000</u><br>10,327,280 | -               |  |  |
| Percentage change                     | 9,622,109                   |                  | 10,327,280                   |              | 10,327,280                   |                 | 10,327,280                   |                 |  |  |
| Expenditures:                         |                             |                  |                              |              |                              |                 |                              |                 |  |  |
| General Fund:                         |                             |                  |                              |              |                              |                 |                              |                 |  |  |
| Town Council                          | 20,350                      | 4.49%            | 20,350                       | 0.00%        | 20,350                       | 0.00%           | 12,150                       | -40.29%         |  |  |
| Town Manager                          | 250,668                     | 0.93%            | 271,529                      | 8.32%        | 271,529                      | 8.32%           | 271,529                      | 8.32%           |  |  |
| Finance Department                    | 297,016                     |                  | 309,308                      | 4.14%        | 309,308                      | 4.14%           | 309,308                      | 4.14%           |  |  |
| Human Resources                       | 2,046,376                   |                  | 2,280,602                    | 11.45%       | 2,280,602                    | 11.45%          | 2,280,602                    | 11.45%          |  |  |
| Town Clerk/Town Collector             | 238,872                     |                  | 295,183                      | 23.57%       | 295,183                      | 23.57%          | 295,183                      | 23.57%          |  |  |
| Code Enforcement                      | 120,457                     | -0.97%           | 129,255                      | 7.30%        | 127,555                      | 5.89%           | 127,555                      | 5.89%           |  |  |
| Welfare                               | 39,771                      | 2.44%            | 58,087                       | 46.05%       | 39,087                       | -1.72%          | 39,087                       | -1.72%          |  |  |
| Assessor                              | 92,500                      |                  | 96,137                       | 3.93%        | 96,000                       | 3.78%           | 96,000                       | 3.78%           |  |  |
| Legal                                 | 97,000                      |                  | 100,000                      | 3.09%        | 100,000                      | 3.09%           | 100,000                      | 3.09%           |  |  |
| Planning                              | 158.086                     |                  | 166,840                      | 5.54%        | 166,840                      | 5.54%           | 166,840                      | 5.54%           |  |  |
| Conservation Commission               | 4,520                       |                  | 5,343                        | 18.21%       | 5,343                        | 18.21%          | 5,343                        | 18.21%          |  |  |
| Economic Development                  | 30,000                      |                  | 30,000                       | 0.00%        | 20,000                       | -33.33%         | 20,000                       | -33.33%         |  |  |
| Principle - LT Debt                   | 90,000                      |                  | 127,788                      | 41.99%       | 127,788                      | 41.99%          | 127,788                      | 41.99%          |  |  |
| Interest - LT Debt                    | 56,879                      |                  | 69,551                       | 22.28%       | 69,551                       | 22.28%          | 69,551                       | 22.28%          |  |  |
| Information Technology                | 175,388                     |                  | 186,097                      | 6.11%        | 186,097                      | 6.11%           | 186,097                      | 6.11%           |  |  |
| Channel 13                            | 90,687                      | 22.70%           | 122,883                      | 35.50%       | 112,768                      | 24.35%          | 112,768                      | 24.35%          |  |  |
| Police                                | 2,004,995                   |                  | 2,209,339                    | 10.19%       | 2,209,339                    | 10.19%          | 2,209,339                    | 10.19%          |  |  |
| PW Administration                     | 646,113                     |                  | 725,976                      | 12.36%       | 715,976                      | 10.81%          | 715,976                      | 10.13%          |  |  |
| Roadway and sidewalk                  | 538,200                     |                  | 807,700                      | 50.07%       | 597,700                      | 11.06%          | 597,700                      | 11.06%          |  |  |
| Street Lighting                       | 33,000                      |                  | 31,500                       | -4.55%       | 31,500                       | -4.55%          | 31,500                       | -4.55%          |  |  |
|                                       | 5,000                       |                  | 12,000                       | -4.55%       | 12,000                       | -4.55%          | 12,000                       | -4.55%          |  |  |
| Bridges                               |                             |                  |                              |              |                              |                 |                              |                 |  |  |
| Buildings and grounds                 | 910,901                     | 13.89%           | 888,318                      | -2.48%       | 888,318                      | -2.48%          | 888,318                      | -2.48%          |  |  |
| Cemetery                              | 43,267                      | 1.41%            | 44,495                       | 2.84%        | 44,495                       | 2.84%           | 44,495                       | 2.84%           |  |  |
| Vehicles                              | 264,800                     |                  | 271,700                      | 2.61%        | 271,700                      | 2.61%           | 271,700                      | 2.61%           |  |  |
| Fire Rescue                           | 587,962                     |                  | 812,966                      | 38.27%       | 632,966                      | 7.65%           | 632,966                      | 7.65%           |  |  |
| Emergency Management                  | 2,250                       |                  | 2,250                        | 0.00%        | 2,250                        | 0.00%           | 2,250                        | 0.00%           |  |  |
| Grants                                | 55,000                      |                  | 61,000                       | 10.91%       | 61,000                       | 10.91%          | 61,000                       | 10.91%          |  |  |
| Insurance P&L                         | 128,231                     | 0.81%            | 138,201                      | 7.78%        | 138,201                      | 7.78%           | 138,201                      | 7.78%           |  |  |
| Social Services Grants                | 50,580                      |                  | 45,600                       | -9.85%       | 45,600                       | -9.85%          | 45,600                       | -9.85%          |  |  |
| Patriotic Purposes                    | 2,500                       | 25.00%           | 2,500                        | 0.00%        | 2,500                        | 0.00%           | 2,500                        | 0.00%           |  |  |
| Capital Reserve                       | 494,000                     |                  | 949,126                      | 92.13%       | 526,000                      | 6.48%           | 526,000                      | 6.48%           |  |  |
| Recreation (GF Only)                  | 256,250                     |                  | 285,084                      | 11.25%       | 290,084                      | 13.20%          | 290,084                      | 13.20%          |  |  |
| Total General Fund                    | 9,831,620                   | 9.21%            | 11,556,708                   | 17.55%       | 10,697,630                   | 8.81%           | 10,689,430                   | 8.73%           |  |  |
| Special Revenue Funds:                |                             |                  |                              |              |                              |                 |                              |                 |  |  |
| Library                               | 476,849                     |                  | 553,946                      | 16.17%       | 553,946                      | 16.17%          | 553,946                      | 16.17%          |  |  |
| Recreation (Revolving Fund Only)      | 509,411                     | 37.89%           | 552,817                      | 8.52%        | 552,817                      | 8.52%           | 552,817                      | 8.52%           |  |  |
| Solid Waste                           | 871,941                     | 10.43%           | 933,200                      | 7.03%        | 933,200                      | 7.03%           | 933,200                      | 7.03%           |  |  |
| Total Special Revenue Funds           | 1,858,202                   | 14.42%           | 2,039,963                    | 9.78%        | 2,039,963                    | 9.78%           | 2,039,963                    | 9.78%           |  |  |
| Enterprise Funds:                     |                             |                  |                              |              |                              |                 |                              |                 |  |  |
| Water                                 | 1,849,590                   |                  | 1,897,178                    | 2.57%        | 1,897,178                    | 2.57%           | 1,897,178                    | 2.57%           |  |  |
| Waste Water                           | 2,700,606                   | 2.40%            | 3,061,259                    | 13.35%       | 3,061,259                    | 13.35%          | 3,061,259                    | 13.35%          |  |  |
| Total Enterprise Funds                | 4,550,196                   | 8.25%            | 4,958,437                    | 8.97%        | 4,958,437                    | 8.97%           | 4,958,437                    | 8.97%           |  |  |
| Total expenditures                    | 16,240,017                  |                  | 18,555,108                   |              | 17,696,030                   |                 | 17,687,830                   |                 |  |  |
| Percentage increase                   | 10.8%                       | 5                | 14.26%                       |              | 8.97%                        |                 | 8.92%                        |                 |  |  |
|                                       |                             |                  |                              | Difference   | 1,456,013                    |                 | 1,447,813                    |                 |  |  |
| Less: Shared Revenues                 |                             |                  |                              | -            |                              |                 |                              |                 |  |  |
| Add: Overlay                          | 20,000                      |                  | 20,000                       |              | 20,000                       |                 | 20,000                       |                 |  |  |
| Add: War Service Credits              | 145,000                     |                  | 145,000                      |              | 145,000                      |                 | 145,000                      |                 |  |  |
| Net Town Appropriation                | 6,782,848                   |                  | 8,392,828                    |              | 7,533,750                    |                 | 7,525,550                    |                 |  |  |
| Assessed value                        | 995,227,048                 |                  | 1,006,662,399                |              | 1,006,662,399                |                 | 1,006,662,399                |                 |  |  |
| Tax rate (estimated)                  | \$ 6.82                     | \$<br>Difference | 8.34<br>1.52                 |              | \$ 7.48<br>0.66              | \$              | 5 7.48<br>7.48               |                 |  |  |