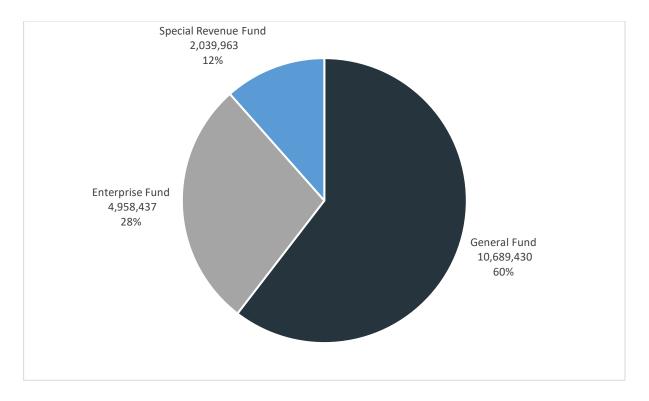

The General Fund accounts for 60% of the total operational funding for the Town. In addition, there are two enterprise funds for Water and Sewer, which receives its funding from utility rate charges and not through taxation. The Enterprise Funds make up 28% of the total budget. Finally, there are special funds for Solid Waste, Recreation, and the library. These funds make up 12% of the total budget.

The proposed General Fund Budget is increasing \$857,810 or 8.73%. The Special Revenue Funds that cover Library, Solid Waste and Recreation Revolving Fund are increasing \$181,761 or 9.78%. The Enterprise Funds are the Water and Sewer Budgets. They are Enterprise Funds because they are not funded in any way by tax dollars, but by ratepayers. In FY25, we are budgeting \$4,958,437, an increase of \$408,241 or 8.97%.