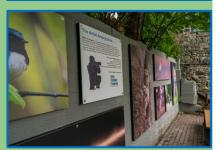

# ARTIST AMONG US POCKET PARK IS NOW YOURS TO ENJOY...

The Arts, Culture & Tourism Commission Chair, Debra Smith, along with Town Council Chair, Katanna Conley, unveiled the new Artist Among Us Pocket Park on June 16th. Come see the impressive wildlife photographic mural by Newmarket's own Martin Culpepper and the painted utility box by Alex Leith. The mural wall along with the Mini Art Gallery, which currently features the felting work of Emilia Ponomarev, will be changed periodically. The goal is to showcase as many Newmarket artists as possible, so please stop by often. While you are in the park enjoying the new picnic tables and benches, be sure to Take a Rock, Paint a Rock or Add a Rock to the Kindness Rock